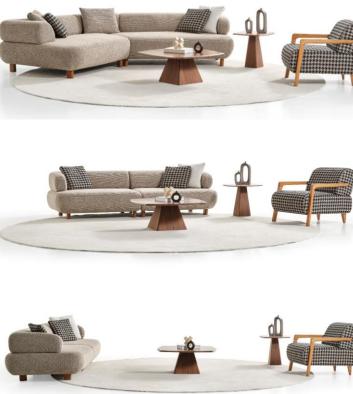

$ 

# MOMENT Dining Room





INFINITY Living Room

### INFINITY Dining Room





INFINITY PLUS Living Room

#### INFINITY PLUS Dining Room





COCO Living Room











MOTTO Living Room

MATEO Dining Room





MASSIMO Living Room

MASSIMO Dining Room





BRAGA Living Room







BRAGA Dining Room







SAN VITO Living Room

SAN VITO Dining Room



FORENZA Living Room

FORENZA Dining Room





TIME Living Room

### TIME Dining Room





LEGEND Living Room

LEGEND Dining Room





ALYA Living Room





### LUNA Living Room













ELLIPSE Living Room

#### ELLIPSE Dining Room





OPUS Living Room

#### MARSHMALLOW Living Room





#### MONOLOG Dining Room

### SOHO Dining Room





#### HILTON Living Room

HILTON Dining Room





NOBEL Living Room





# FLORANSA Living Room







AXIS Living Room









AURA Living Room





BODRUM Living Room







ANGEL Living Room









# GRANDE Living Room







GRANDE Corner Set









**PUFFY** Corner Set









 $DERMA \ \mathsf{Living} \ \mathsf{Room}$ 









FIN Dining Room





ETRO Living Room









ETRO Dining Room







EVOLE Living Room







LAVINA Living Room







MONNA Living Room









BUBBLE Living Room













DIO Living Room

DIO Dining Room





COLT Living Room







COLT Dining Room









## ANETTA Living Room







BONITA Living Room









ELISHA Living Room







MADRID Living Room







MADRID Corner Set









BUKOWSKI Living Room





NEON Modular Set









PANAMA Corner Set







SOHO Living Room





MILANO Living Room







AMASRA Living Room







Z