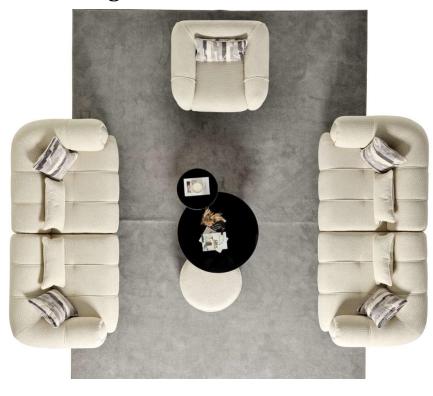

# GRANDE Living Room

GRANDE Corner Set

**PUFFY** Corner Set

 $DERMA \ \mathsf{Living} \ \mathsf{Room}$ 

FIN Dining Room

ETRO Living Room

ETRO Dining Room

EVOLE Living Room