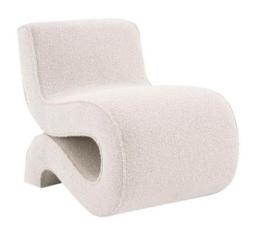

#### SILVA BEDROOM

BALL. ARMCHAIR

TOBY.

MARIA. ARMCHAIR

MIMOL.

STARS.

LIMA. ARMCHAIR

CARINA.