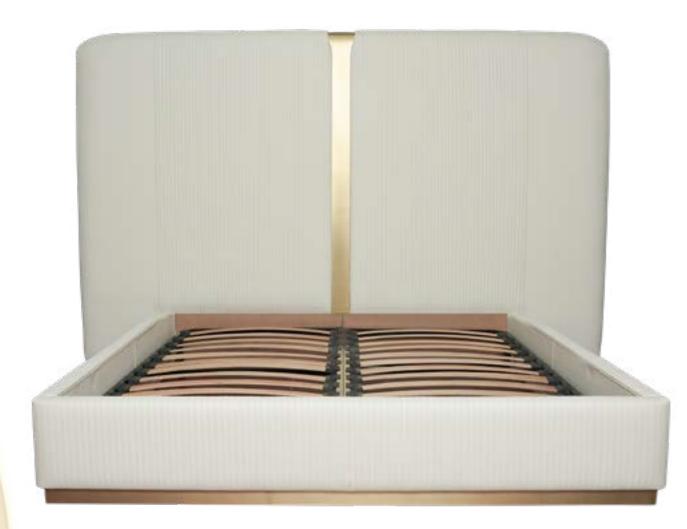

Stainless steel with gold metal-coated details reflects an elegant sophistication, combining high-quality fabric texture with comfort and luxury to express a top-tier design. This graceful design is reinforced by a beech wood structure, emphasizing both its durability and aesthetic value, adhering to international manufacturing standards. This product seamlessly blends aesthetics and functionality to provide a superior experience both visually and in terms of usability.