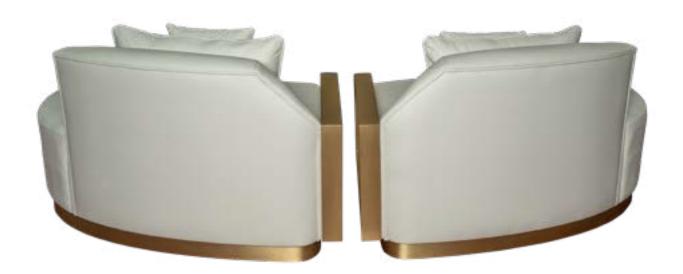

## Aquila Chair

"Optimizing Space Usage: Oval corner sofas are an excellent choice for maximizing space utilization. By positioning these sofas according to the room's geometry, you can enhance the usage and flow of the space.

Oval corner sofas can provide a modern and aesthetic touch to interior design. For the design to transcend time, it's crucial that it harmonizes with other decor elements and balances the holistic design of the space