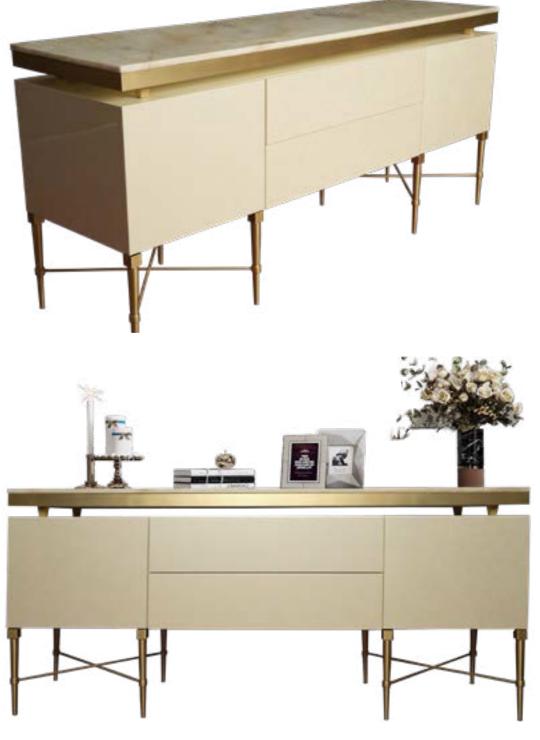

### Console tables

"Armonna brings together elegance and quality to offer unique and stylish designs. Each product stands out with carefully

selected details, dazzling in terms of aesthetics Armonna's collection provides a wide range of designs to personalize your home, catering to various tastes. Moreover, the durability and sophistication of the products add lasting value to your usage over the years."

"Console tables have become an essential part of home décor. This special piece in the entryway combines functionality with aesthetic value. A striking console table, adorned with artistic pieces, vases, or carefully selected decorative items, can transform your entrance into an art gallery.

However, it doesn't just allure with its elegance but also shines in practical use. It offers an ideal space to neatly organize your keys, mails, or daily essentials. With additional compartments or drawers, it helps maintain order, keeping your entrance clutter-free.

Each console table offers an opportunity for homeowners to reflect their unique style. Are you inclined towards a modern minimalist style, or do you prefer a more detailed and rustic design? Console table options provide a wide range to cater to these diverse preference