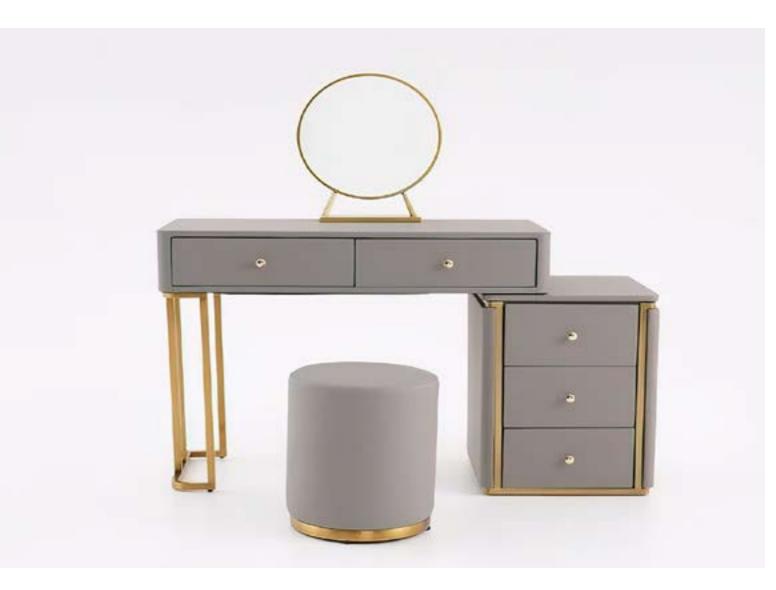

Makeup

table

"We customize details such as materials, colors, and dimensions according to your desires and needs in our luxury, art-deco, and modern designed products, assisting you in turning your dreams into reality. We utilize materials like wood, metal, mirrors, glass, leather, fabric, and marble, ensuring the highest quality in all our materials used."

### Amadora Dresser

"make-up stool"

The dressing table included in the set is a functional, practical and design addition to your home. It will look great in the bedroom, dressing room, bathroom or anywhere you can imagine. Charming style and quality craftsmanship define the ARMONNA set.