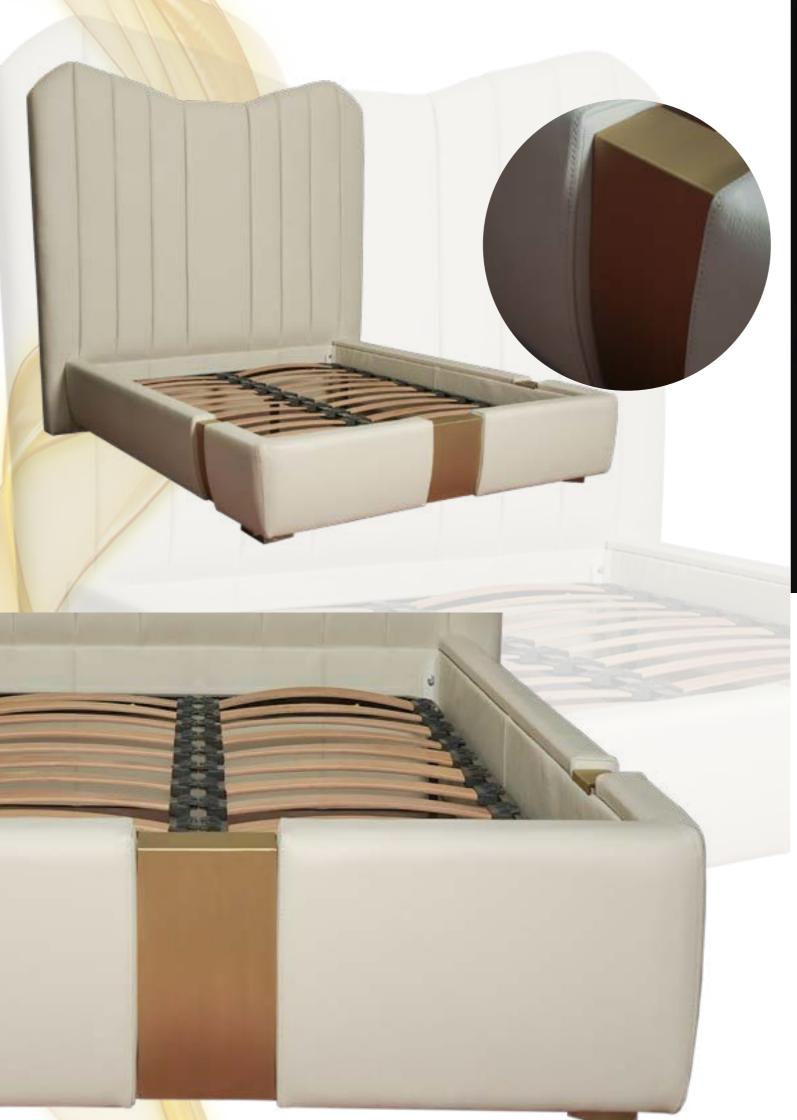

Stainless steel with gold metal-coated details reflects an elegant sophistication, combining high-quality fabric texture with comfort and luxury to express a top-tier design. This graceful design is reinforced by a beech wood structure, emphasizing both its durability and aesthetic value, adhering to international manufacturing standards. This product seamlessly blends aesthetics and functionality to provide a superior experience both visually and in terms of usability.

### "Aesthetics The

characteristics of leather and metal add a modern touch and elegance to the bed configuration. The combination of these materials enhances the changing visual appeal while emphasizing sophistication and appearance. Comfort and Luxury: The features of leather provide warmth and a sense of luxury to the bed configuration. Soft leather surfaces provide a comfortable resting area. This sense of luxury complements the overall ambiance by adding warmth, creating a unique living space. Durability and Quality: Metal and leather are known as high-quality materials. The durability and long lasting structure of these materials demonstrate that the bedroom is not only aesthetically pleasing but also of high quality."