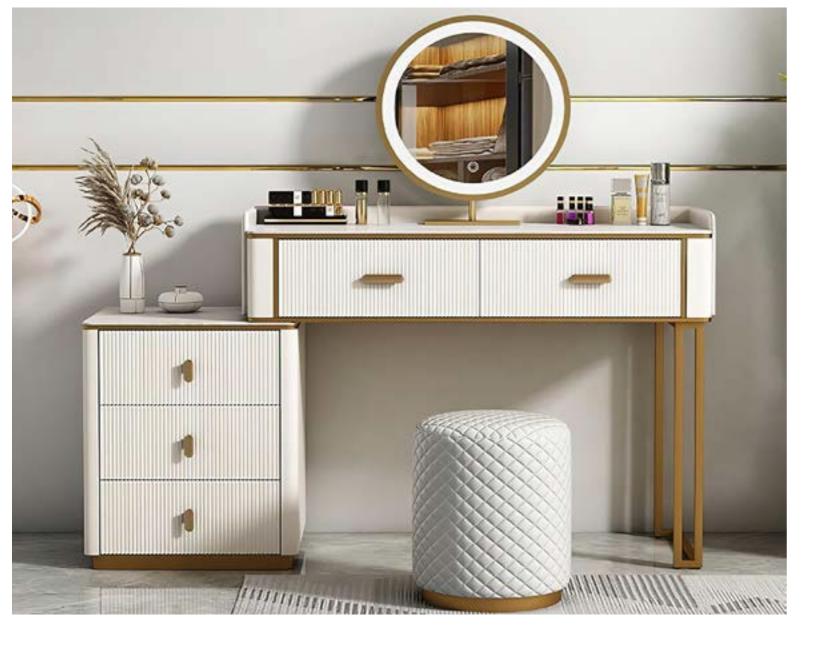

Makeup

table

"We customize details such as materials, colors, and dimensions according to your desires and needs in our luxury, art-deco, and modern designed products, assisting you in turning your dreams into reality. We utilize materials like wood, metal, mirrors, glass, leather, fabric, and marble, ensuring the highest quality in all our materials used."

### Amadora Dresser

"make-up stool"

The dressing table included in the set is a functional, practical and design addition to your home. It will look great in the bedroom, dressing room, bathroom or anywhere you can imagine. Charming style and quality craftsmanship define the ARMONNA set.