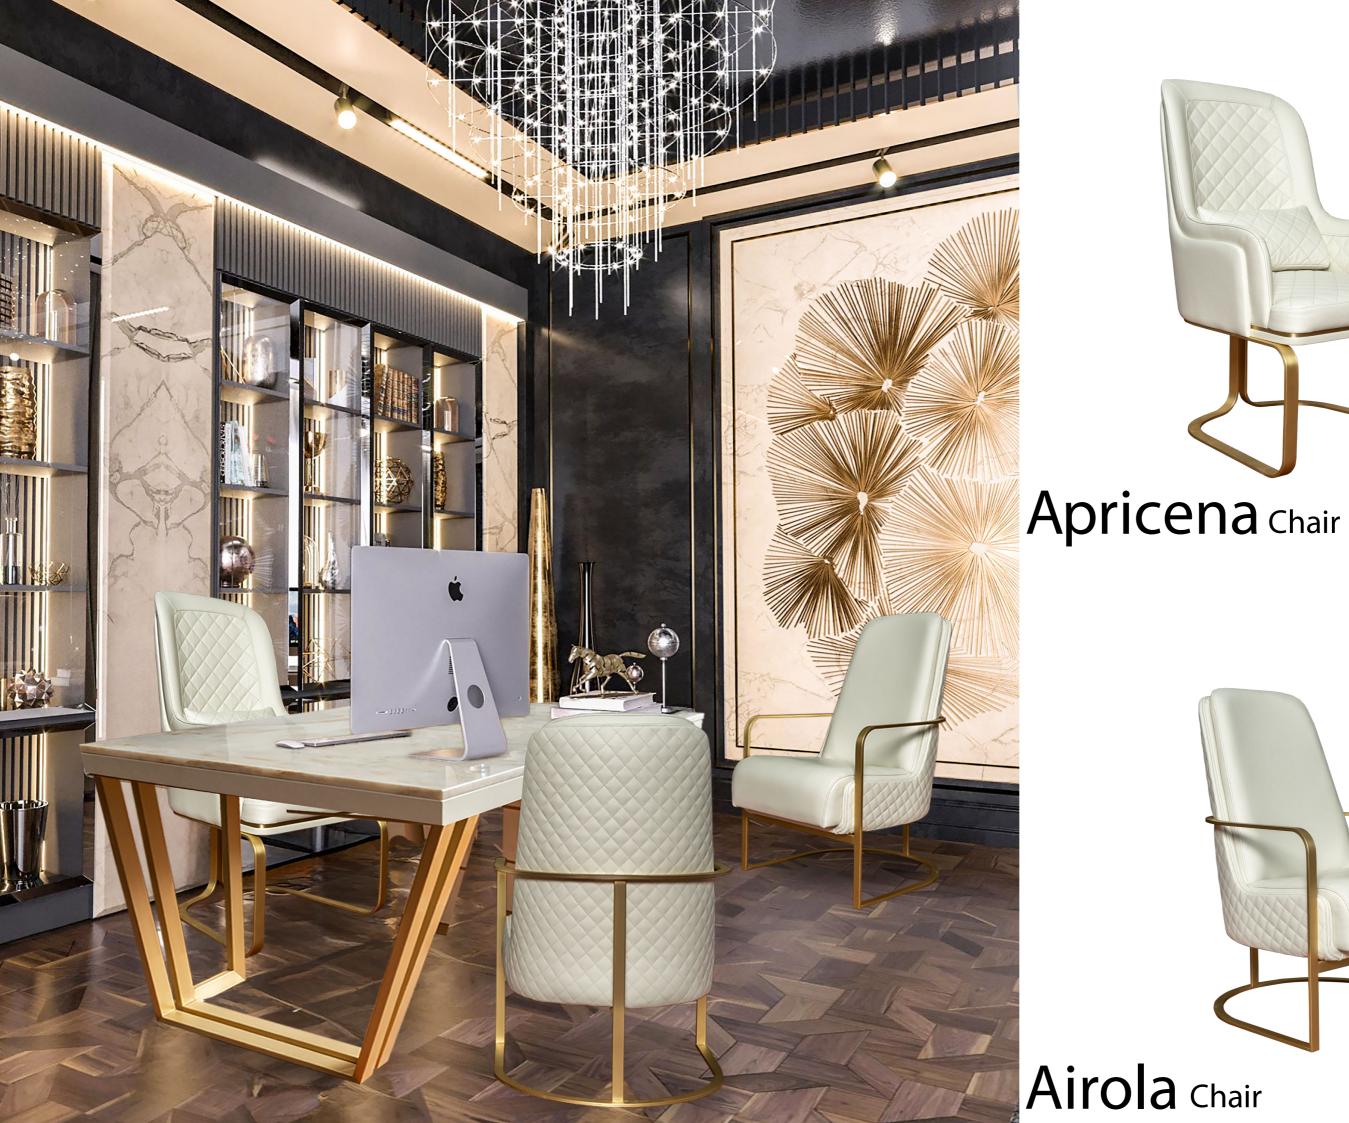

ity."





Makeup

table

"We customize details such as materials, colors, and dimensions according to your desires and needs in our luxury, art-deco, and modern designed products, assisting you in turning your dreams into reality. We utilize materials like wood, metal, mirrors, glass, leather, fabric, and marble, ensuring the highest quality in all our materials used."





38













### Alberobello Dresser











### Arezzo Dresser

















### Amadora Dresser









"make-up stool"

The dressing table included in the set is a functional, practical and design addition to your home. It will look great in the bedroom, dressing room, bathroom or anywhere you can imagine. Charming style and quality craftsmanship define the ARMONNA set.

Ariana











## Pouffs















### Console tables

"Armonna brings together elegance and quality to offer unique and stylish designs. Each product stands out with carefully

selected details, dazzling in terms of aesthetics Armonna's collection provides a wide range of designs to personalize your home, catering to various tastes. Moreover, the durability and sophistication of the products add lasting value to your usage over the years."

"Console tables have become an essential part of home décor. This special piece in the entryway combines functionality with aesthetic value. A striking console table, adorned with artistic pieces, vases, or carefully selected decorative items, can transform your entrance into an art gallery.

However, it doesn't just allure with its elegance but also shines in practical use. It