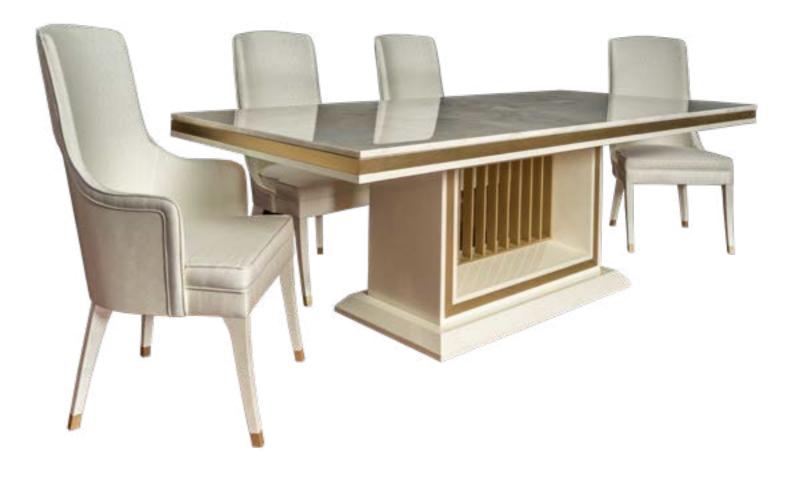

# Avellino Dining Room

## Avellino Table

# Apricena Chair

## Airola Chair

## Aquila Chair

"Optimizing Space Usage: Oval corner sofas are an excellent choice for maximizing space utilization. By positioning these sofas according to the room's geometry, you can enhance the usage and flow of the space.