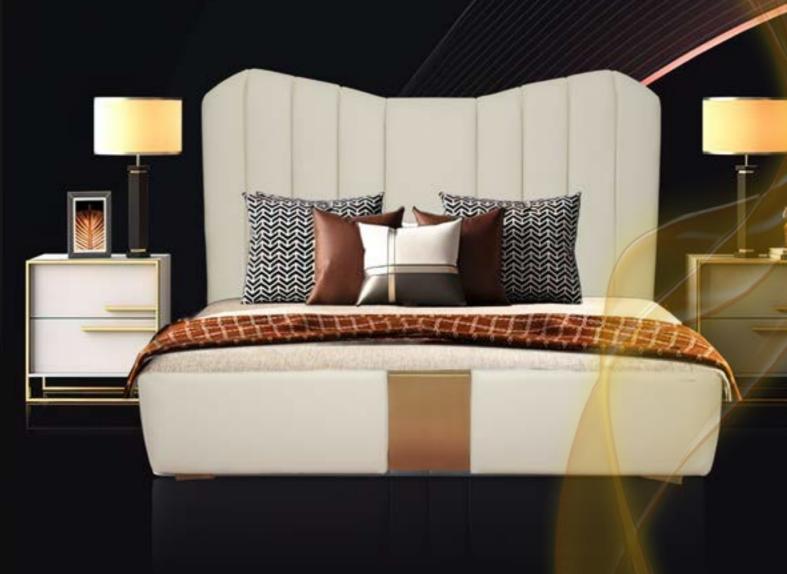

### Aesthetic Design

FURNITURE & INTERIORS

The bedroom is like the heart of a home, so we carefully examined and designed its details. As the ARMONNA Family, we have decided to offer a special design with your comfort and taste in mind.

Stainless steel with gold metal-coated details reflects an elegant sophistication, combining high-quality fabric texture with comfort and luxury to express a top-tier design. This graceful design is reinforced by a beech wood structure, emphasizing both its durability and aesthetic value, adhering to international manufacturing standards. This product seamlessly blends aesthetics and functionality to provide a superior experience both visually and in terms of usability.

### "Aesthetics The

characteristics of leather and metal add a modern touch and elegance to the bed configuration. The combination of these materials enhances the changing visual appeal while emphasizing sophistication and appearance. Comfort and Luxury: The features of leather provide warmth and a sense of luxury to the bed configuration. Soft leather surfaces provide a comfortable resting area. This sense of luxury complements the overall ambiance by adding warmth, creating a unique living space. Durability and Quality: Metal and leather are known as high-quality materials. The durability and long lasting structure of these materials demonstrate that the bedroom is not only aesthetically pleasing but also of high quality."