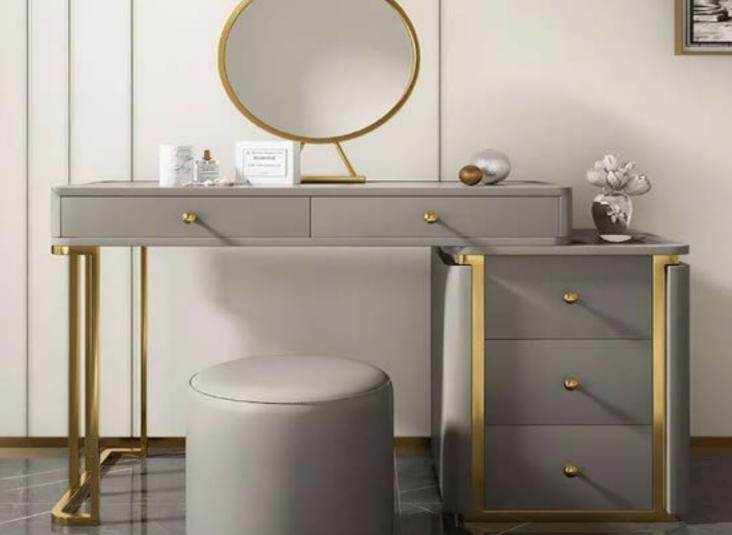

Makeup

table

"We customize details such as materials, colors, and dimensions according to your desires and needs in our luxury, art-deco, and modern designed products, assisting you in turning your dreams into reality. We utilize materials like wood, metal, mirrors, glass, leather, fabric, and marble, ensuring the highest quality in all our materials used."

### Amadora Dresser

"make-up stool"

The dressing table included in the set is a functional, practical and design addition to your home. It will look great in the bedroom, dressing room, bathroom or anywhere you can imagine. Charming style and quality craftsmanship define the ARMONNA set.