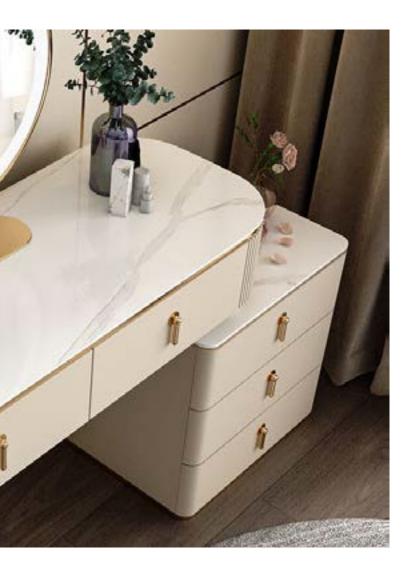

Makeup

table

"We customize details such as materials, colors, and dimensions according to your desires and needs in our luxury, art-deco, and modern designed products, assisting you in turning your dreams into reality. We utilize materials like wood, metal, mirrors, glass, leather, fabric, and marble, ensuring the highest quality in all our materials used."

### Amadora Dresser

"make-up stool"

The dressing table included in the set is a functional, practical and design addition to your home. It will look great in the bedroom, dressing room, bathroom or anywhere you can imagine. Charming style and quality craftsmanship define the ARMONNA set.