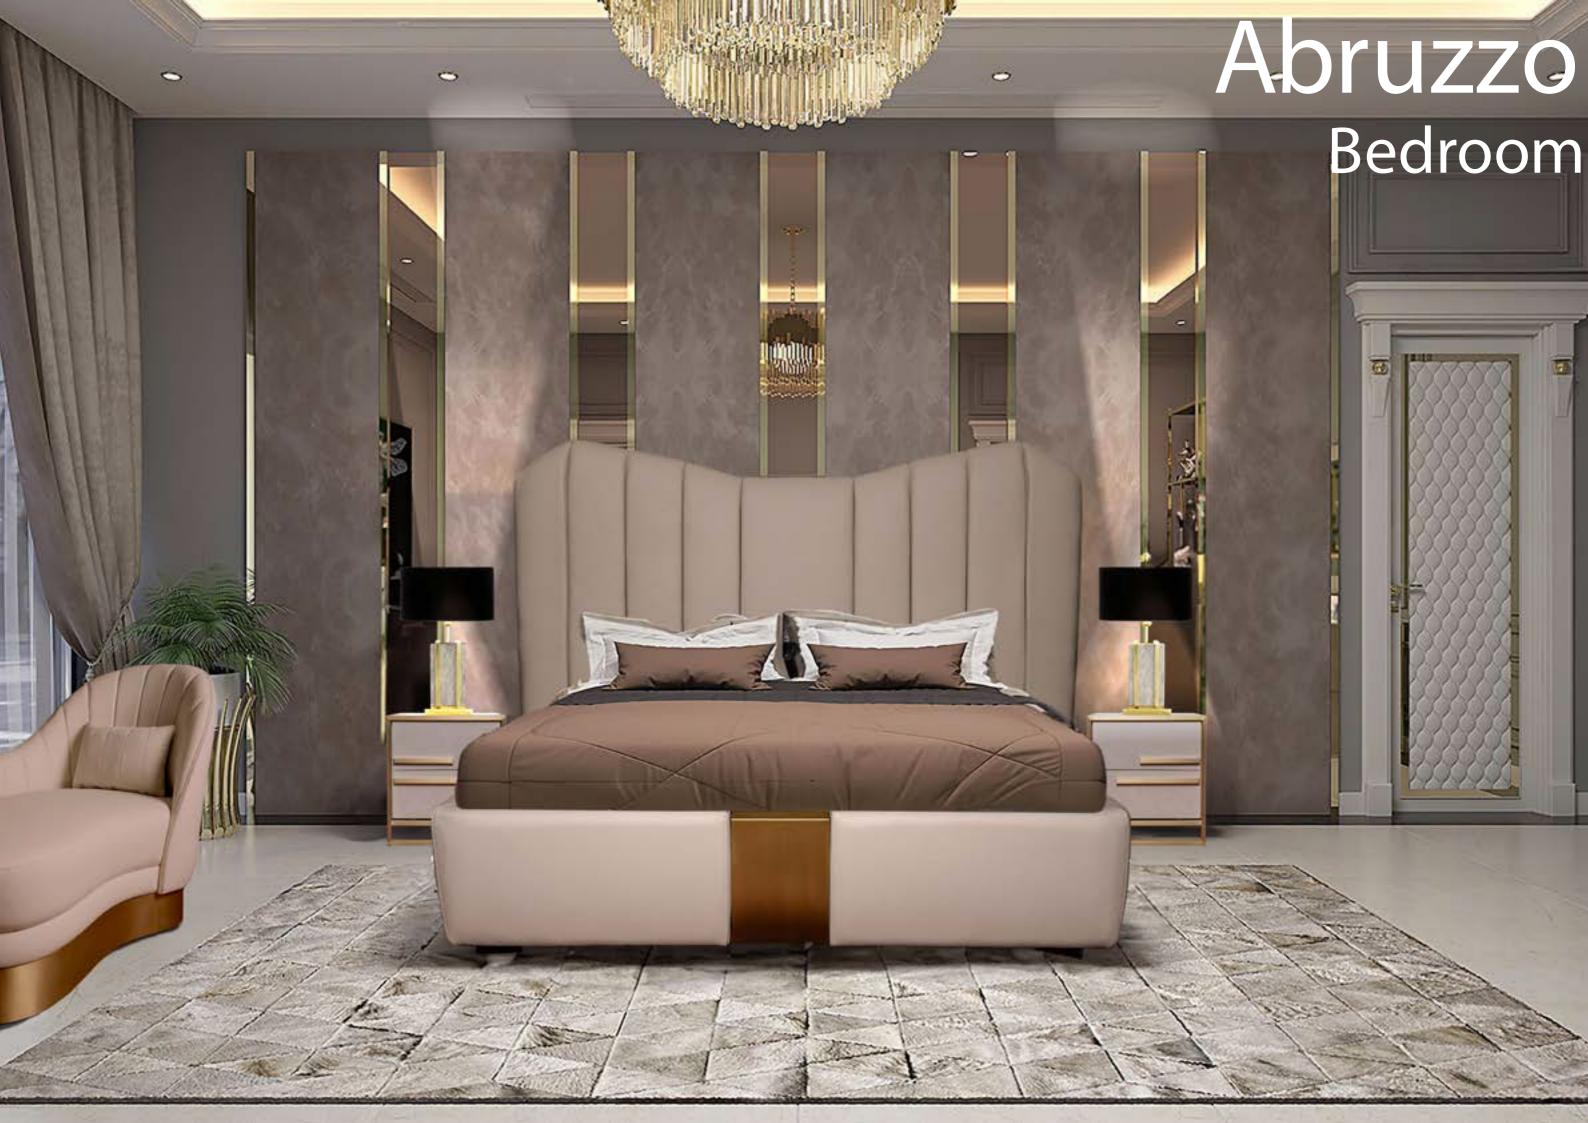

ILOSOHPY



### Aesthetic Design



FURNITURE & INTERIORS







The bedroom is like the heart of a home, so we carefully examined and designed its details. As the ARMONNA Family, we have decided to offer a special design with your comfort and taste in mind.





Stainless steel with gold metal-coated details reflects an elegant sophistication, combining high-quality fabric texture with comfort and luxury to express a top-tier design. This graceful design is reinforced by a beech wood structure, emphasizing both its durability and aesthetic value, adhering to international manufacturing standards. This product seamlessly blends aesthetics and functionality to provide a superior experience both visually and in terms of usability.



# Alberobello

### Night Stand

### Ancona Bedroom













Abruzzo Night Stand







### AgrigentoNight Stand





### Aberdeen Night Stand

### Aberdeen Bedroom

Bed Dimensions 160x200 cm / 180x200 cm / 200x200 cm



### Almeria Bedroom

쿻

and a second sec













### Alberobello Night Stand





### "Aesthetics The

characteristics of leather and metal add a modern touch and elegance to the bed configuration. The combination of these materials enhances the changing visual appeal while emphasizing sophistication and appearance. Comfort and Luxury: The features of leather provide warmth and a sense of luxury to the bed configuration. Soft leather surfaces provide a comfortable resting area. This sense of luxury complements the overall ambiance by adding warmth, creating a unique living space. Durability and Quality: Metal and leather