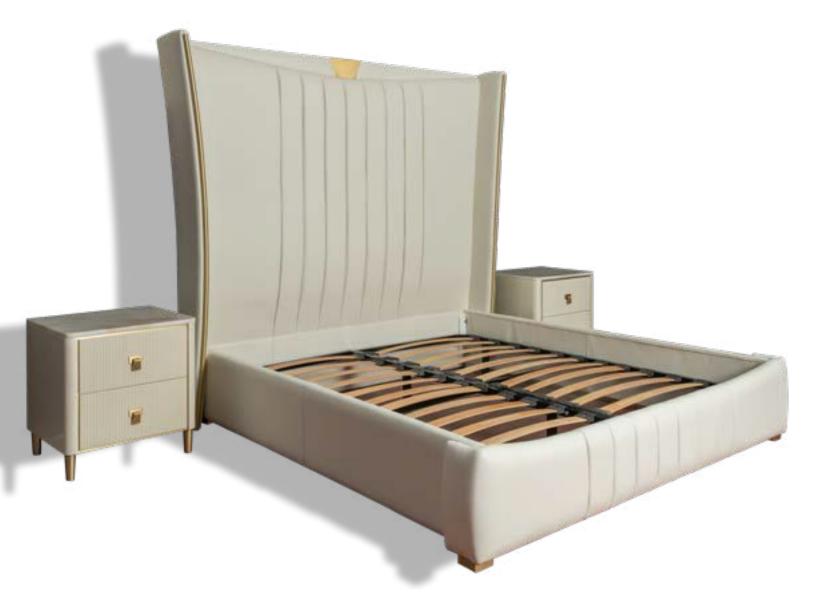

### Aberdeen Bedroom

Bed Dimensions 160x200 cm / 180x200 cm / 200x200 cm

### "Aesthetics The

characteristics of leather and metal add a modern touch and elegance to the bed configuration. The combination of these materials enhances the changing visual appeal while emphasizing sophistication and appearance. Comfort and Luxury: The features of leather provide warmth and a sense of luxury to the bed configuration. Soft leather surfaces provide a comfortable resting area. This sense of luxury complements the overall ambiance by adding warmth, creating a unique living space. Durability and Quality: Metal and leather are known as high-quality materials. The durability and long lasting structure of these materials demonstrate that the bedroom is not only aesthetically pleasing but also of high quality."