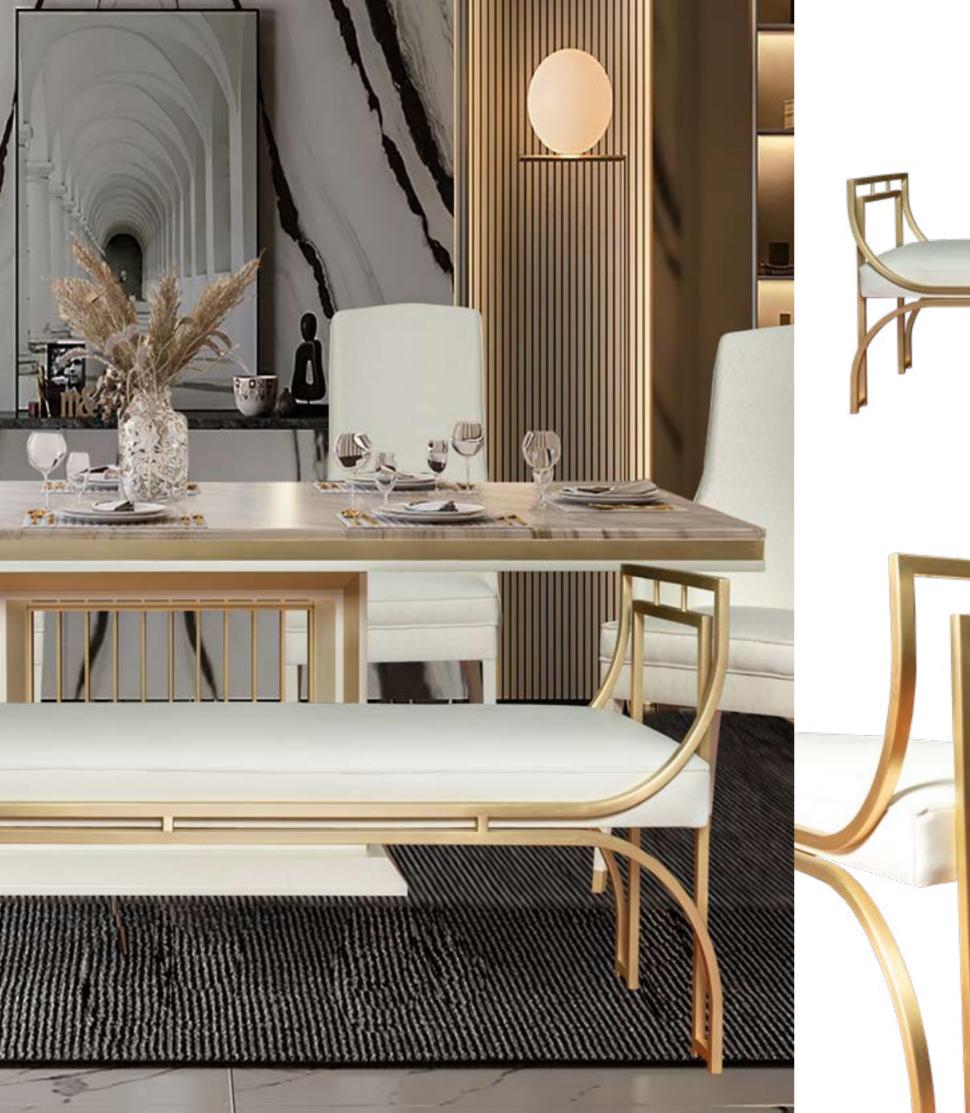

#### "Comfortable and Stylish Choice for Dining Spaces!"

Description: Redefine your dining table! Introduce yourself to the "dining bench," designed for a modern and chic touch in your dining area. With its extraordinary design and comfort, it enhances your dining experience while adding a modern ambiance to your space.

#### Features:

Minimalist design without a backrest Crafted from durable and stylish materials. Offers various color and size options to complement your space. Get acquainted with the practical and elegant "dining bench" that can accommodate more guests at your dining table! This special seat, poised to become an indispensable part of your home, will make your meal times more enjoyable and comfortable. Discover it now!

### dining bench"

### Agerola Bench