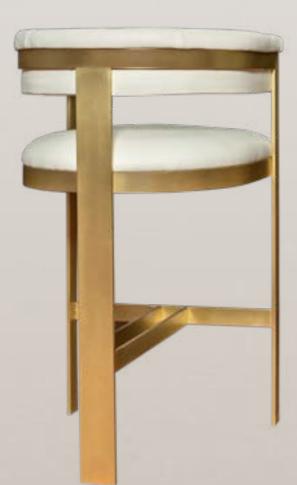

# Apricena Chair

## Airola Chair

## Aquila Chair

"Optimizing Space Usage: Oval corner sofas are an excellent choice for maximizing space utilization. By positioning these sofas according to the room's geometry, you can enhance the usage and flow of the space.