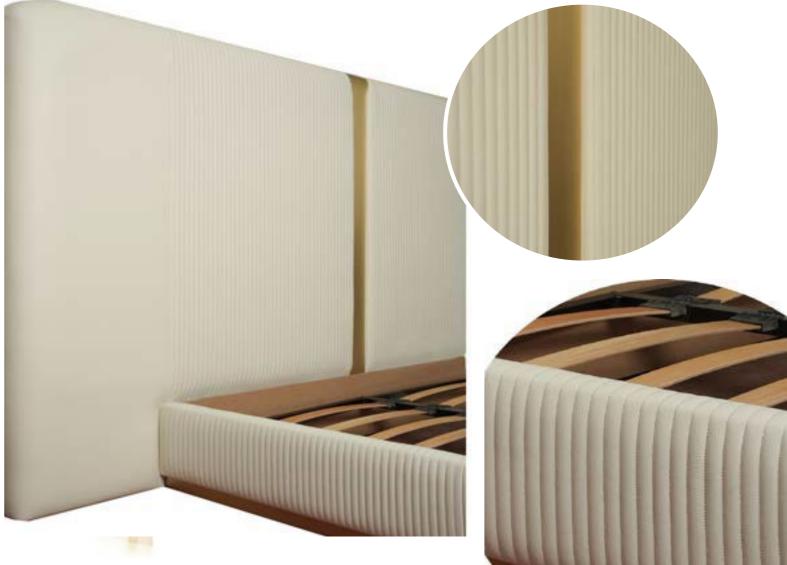

Stainless steel with gold metal-coated details reflects an elegant sophistication, combining high-quality fabric texture with comfort and luxury to express a top-tier design. This graceful design is reinforced by a beech wood structure, emphasizing both its durability and aesthetic value, adhering to international manufacturing standards. This product seamlessly blends aesthetics and functionality to provide a superior experience both visually and in terms of usability.