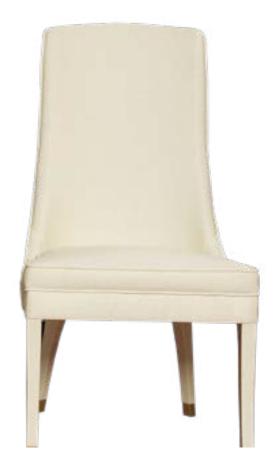

Description: Redefine your dining table! Introduce yourself to the "dining bench," designed for a modern and chic touch in your dining area. With its extraordinary design and comfort, it enhances your dining experience while adding a modern ambiance to your space.

#### Features:

Minimalist design without a backrest Crafted from durable and stylish materials. Offers various color and size options to complement your space. Get acquainted with the practical and elegant "dining bench" that can accommodate more guests at your dining table! This special seat, poised to become an indispensable part of your home, will make your meal times more enjoyable and comfortable. Discover it now!

### dining bench"









### Agerola Bench





# Avellino Dining Room



## Avellino Table















# Apricena Chair



## Airola Chair











## Aquila Chair











"Optimizing Space Usage: Oval corner sofas are an excellent choice for maximizing space utilization. By positioning these sofas according to the room's geometry, you can enhance the usage and flow of the space.

Oval corner sofas can provide a modern and aesthetic touch to interior design. For the design to transcend time, it's crucial that it harmonizes with other decor elements and balances the holistic design of the space

### Andretta







### Andretta



#### ALESSANO

#### ALESSANO

Its wide silhouette is accentuated by its walnut veneer structure, and its asymmetrical back offers sophisticated design and timeless appeal.









DESIGN AND PLANNING

Dear Customers,

As Armonna Furniture Design Studio, we