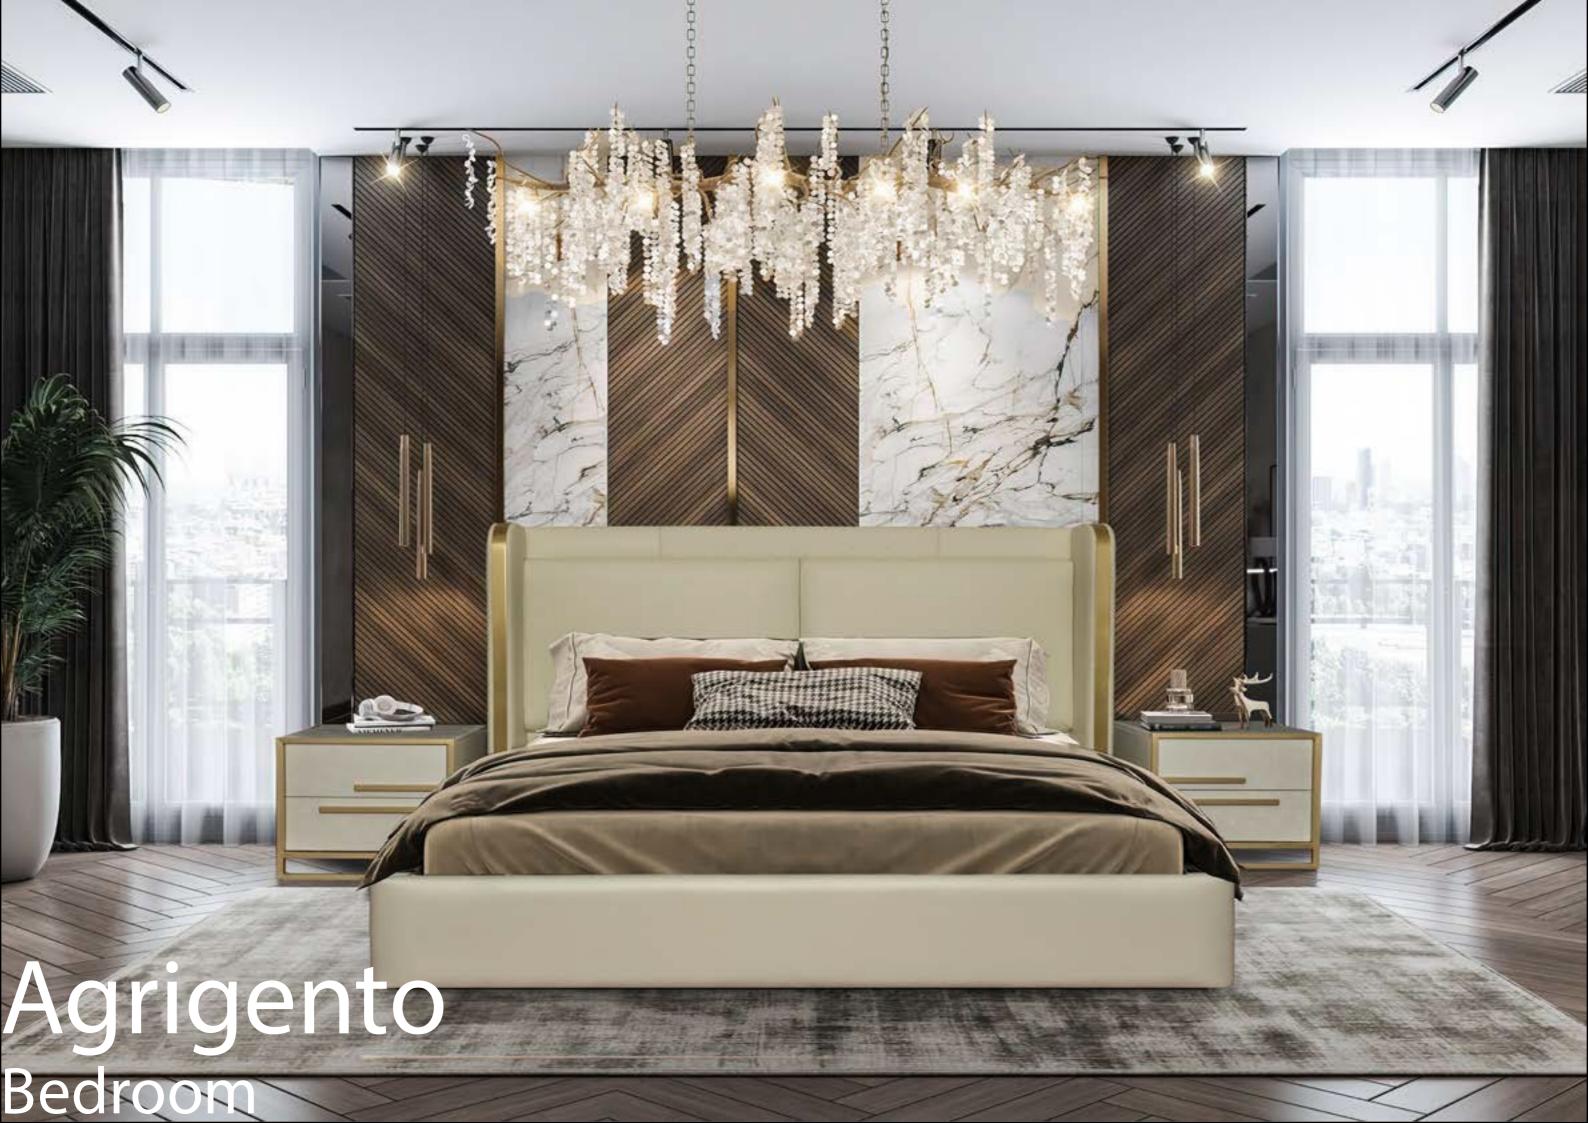

n



FURNITURE & INTERIORS







The bedroom is like the heart of a home, so we carefully examined and designed its details. As the ARMONNA Family, we have decided to offer a special design with your comfort and taste in mind.





Stainless steel with gold metal-coated details reflects an elegant sophistication, combining high-quality fabric texture with comfort and luxury to express a top-tier design. This graceful design is reinforced by a beech wood structure, emphasizing both its durability and aesthetic value, adhering to international manufacturing standards. This product seamlessly blends aesthetics and functionality to provide a superior experience both visually and in terms of usability.



# Alberobello

### Night Stand

### Ancona Bedroom













Abruzzo Night Stand







### AgrigentoNight Stand





### Aberdeen Night Stand

### Aberdeen Bedroom

Bed Dimensions 160x200 cm / 180x200 cm / 200x200 cm



### Almeria Bedroom

쿻

and a second sec













### Alberobello Night Stand





### "Aesthetics The

characteristics of leather and metal add a modern touch and elegance to the bed configuration. The combination of these materials enhances the changing visual appeal while emphasizing sophistication and appearance. Comfort and Luxury: The features of leather provide warmth and a sense of luxury to the bed configuration. Soft leather surfaces provide a comfortable resting area. This sense of luxury complements the overall ambiance by adding warmth, creating a unique living space. Durability and Quality: Metal and leather are known as high-quality mater