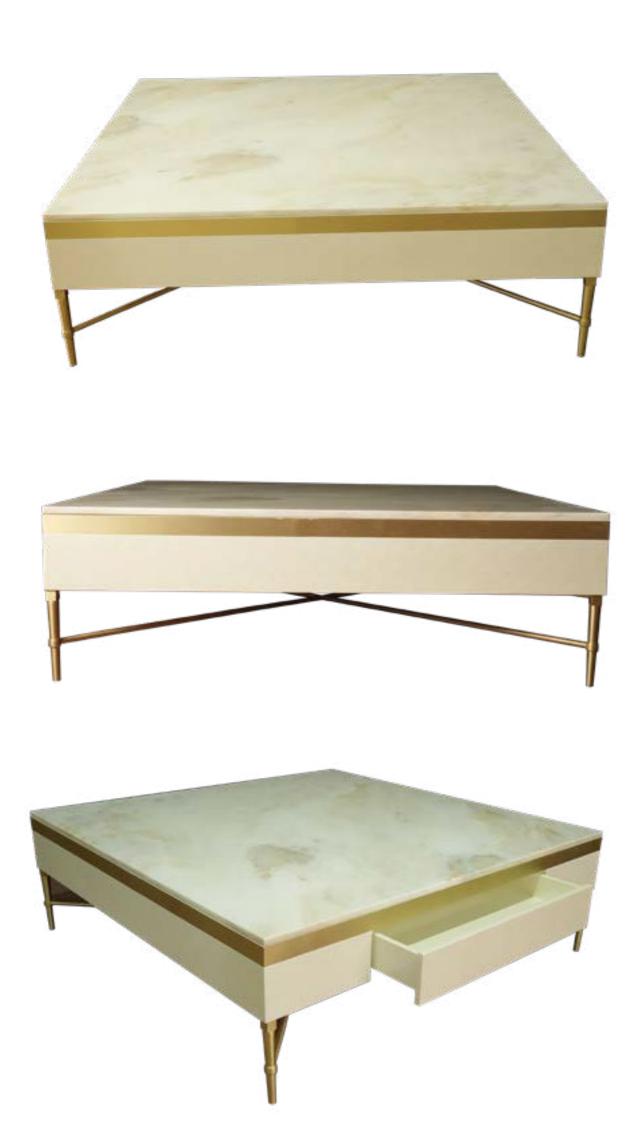

# Amaya Center Table

#### Aesthetic design blended with finely crafted details A masterpiece designed with a unique touch of eye-catching metal hardware

### Amaya Center Table