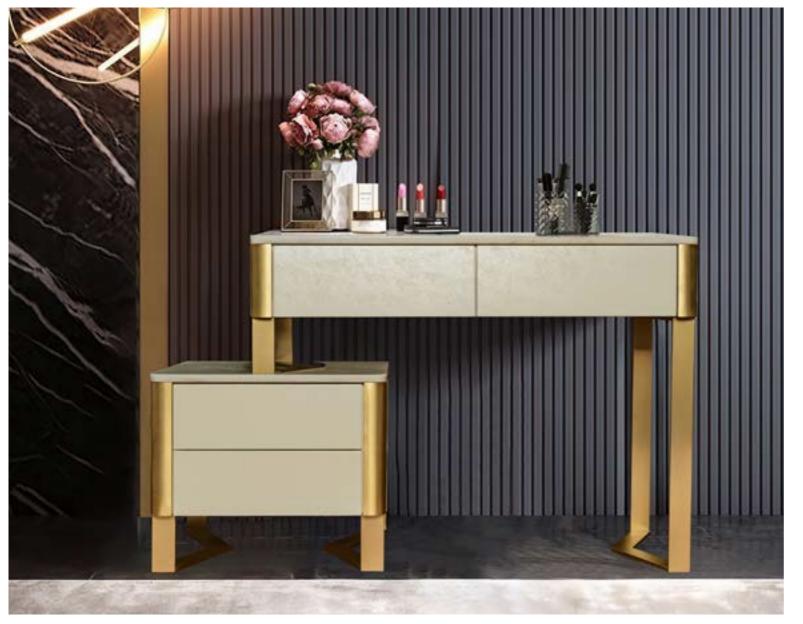

Makeup

table

"We customize details such as materials, colors, and dimensions according to your desires and needs in our luxury, art-deco, and modern designed products, assisting you in turning your dreams into reality. We utilize materials like wood, metal, mirrors, glass, leather, fabric, and marble, ensuring the highest quality in all our materials used."

### Amadora Dresser

"make-up stool"

The dressing table included in the set is a functional, practical and design addition to your home. It will look great in the bedroom, dressing room, bathroom or anywhere you can imagine. Charming style and quality craftsmanship define the ARMONNA set.