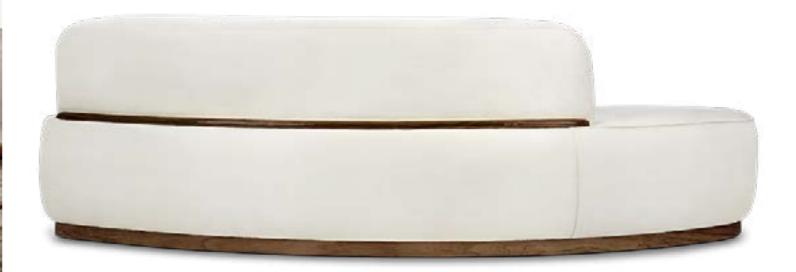

#### ALESSANO

#### ALESSANO

Its wide silhouette is accentuated by its walnut veneer structure, and its asymmetrical back offers sophisticated design and timeless appeal.

DESIGN AND PLANNING

Dear Customers,

As Armonna Furniture Design Studio, we are proud to offer you a unique lifestyle with this catalogue. With the experience and passion we have gained over the years, we have worked to beautify your homes and offer furniture that suits your style.