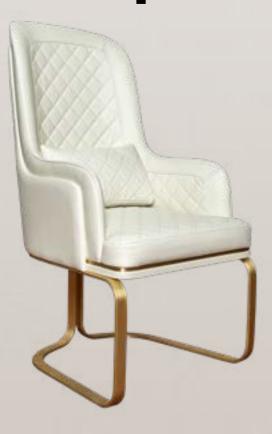

le! Introduce yourself to the "dining bench," designed for a modern and chic touch in your dining area. With its extraordinary design and comfort, it enhances your dining experience while adding a modern ambiance to your space.

#### Features:

Minimalist design without a backrest Crafted from durable and stylish materials. Offers various color and size options to complement your space. Get acquainted with the practical and elegant "dining bench" that can accommodate more guests at your dining table! This special seat, poised to become an indispensable part of your home, will make your meal times more enjoyable and comfortable. Discover it now!

### dining bench"









### Agerola Bench





# Avellino Dining Room



## Avellino Table















# Apricena Chair



## Airola Chair











## Aquila Chair











"Optimizing Space Usage: Oval corner sofas are an excellent choice for maximizing space utilization. By positioning these sofas according to the room's geometry, you can enhance the usage and flow of the space.

Oval corner sofas can provide a modern and aesthetic touch to interior design. For the design to transcend time, it's crucial that it harmonizes with other decor elements and balances the holistic design of the space

### Andretta







### Andretta



#### ALESSANO

#### ALESSANO

Its wide silhouette is accentuated by its walnut veneer structure, and its asymmetrical back offers sophisticated design and timeless appeal.









DESIGN AND PLANNING

Dear Customers,

As Armonna Furniture Design Studio, we are proud to offer you a unique lifesty