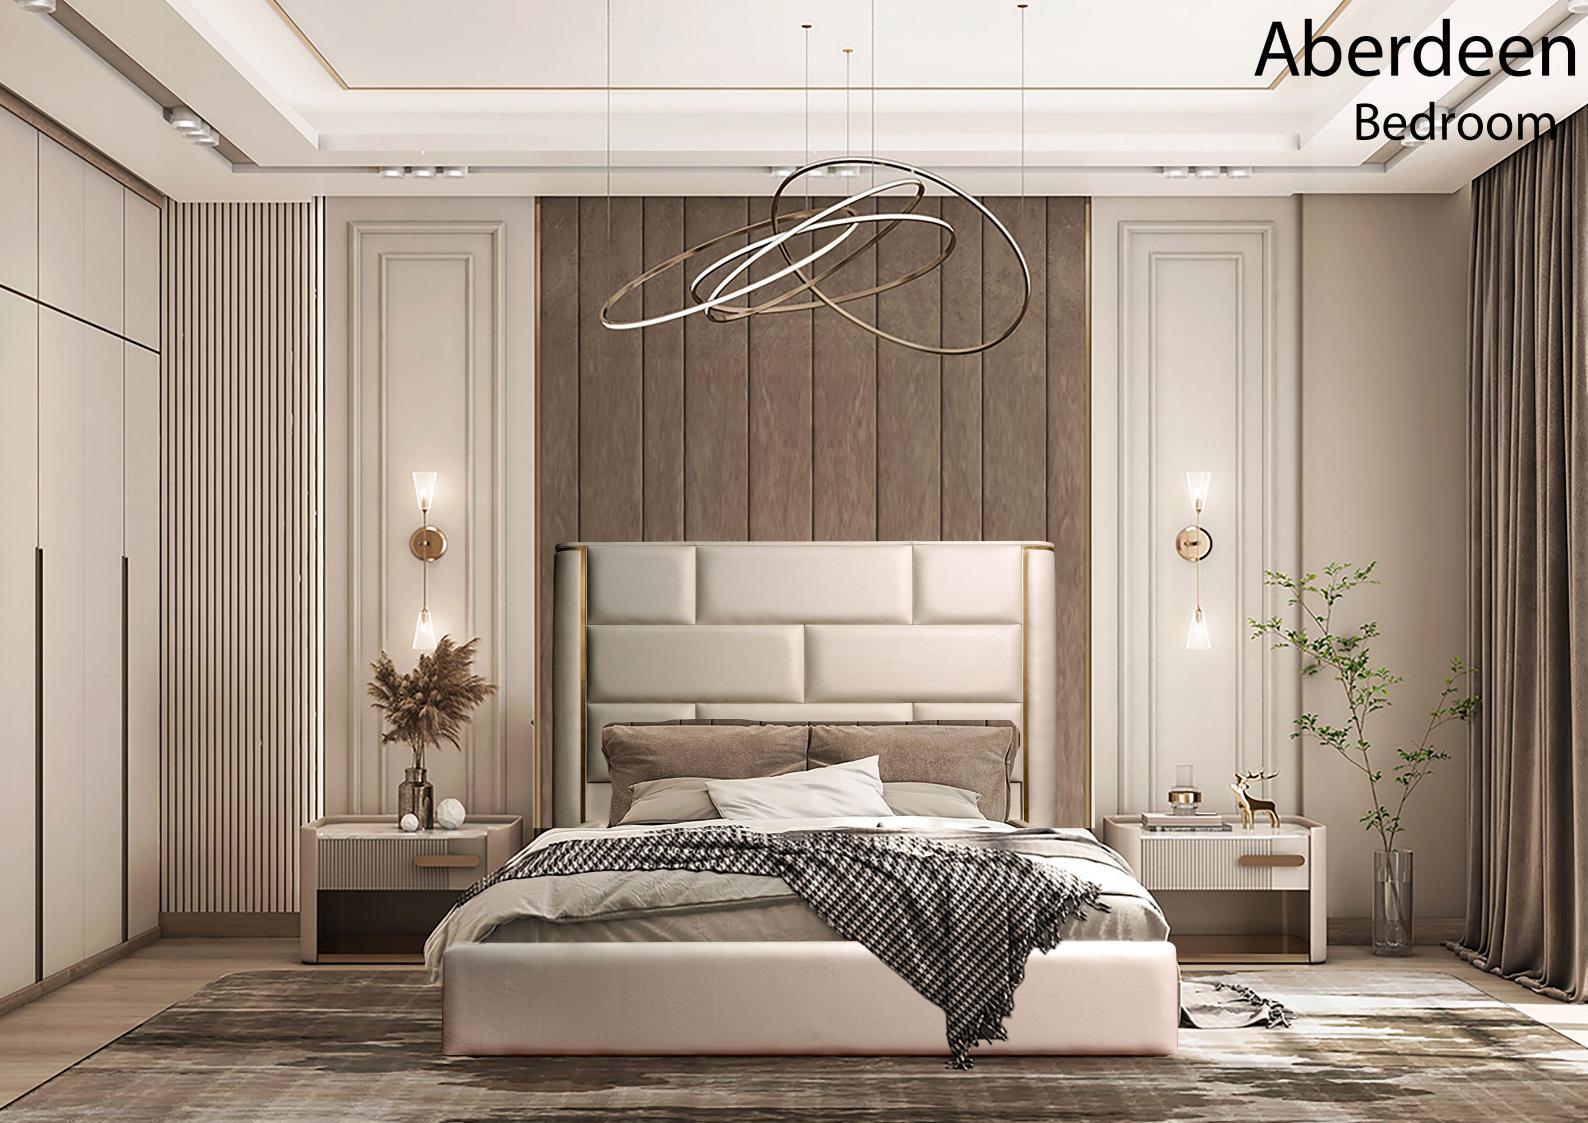

The bedroom is like the heart of a home, so we carefully examined and designed its details. As the ARMONNA Family, we have decided to offer a special design with your comfort and taste in mind.





Stainless steel with gold metal-coated details reflects an elegant sophistication, combining high-quality fabric texture with comfort and luxury to express a top-tier design. This graceful design is reinforced by a beech wood structure, emphasizing both its durability and aesthetic value, adhering to international manufacturing standards. This product seamlessly blends aesthetics and functionality to provide a superior experience both visually and in terms of usability.



# Alberobello

### Night Stand

### Ancona Bedroom













Abruzzo Night Stand







### AgrigentoNight Stand





### Aberdeen Night Stand

### Aberdeen Bedroom

Bed Dimensions 160x200 cm / 180x200 cm / 200x200 cm



### Almeria Bedroom

쿻

and a second sec













### Alberobello Night Stand





### "Aesthetics The

characteristics of leather and metal add a modern touch and elegance to the bed configuration. The combination of these materials enhances the changing visual appeal while emphasizing sophistication and appearance. Comfort and Luxury: The features of leather provide warmth and a sense of luxury to the bed configuration. Soft leather surfaces provide a comfortable resting area. This sense of luxury complements the overall ambiance by adding warmth, creating a unique living space. Durability and Quality: Metal and leather are known as high-quality materials. The durability and long