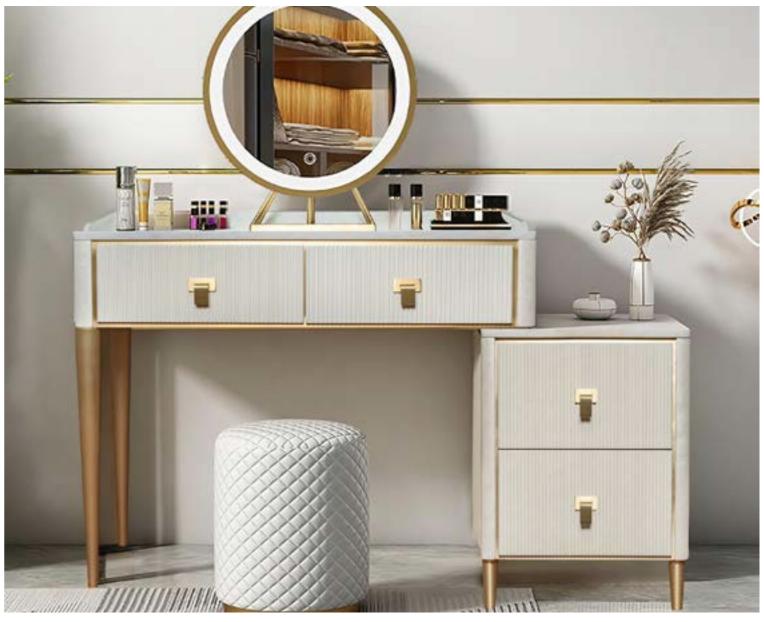

Makeup

table

"We customize details such as materials, colors, and dimensions according to your desires and needs in our luxury, art-deco, and modern designed products, assisting you in turning your dreams into reality. We utilize materials like wood, metal, mirrors, glass, leather, fabric, and marble, ensuring the highest quality in all our materials used."

### Amadora Dresser

"make-up stool"

The dressing table included in the set is a functional, practical and design addition to your home. It will look great in the bedroom, dressing room, bathroom or anywhere you can imagine. Charming style and quality craftsmanship define the ARMONNA set.