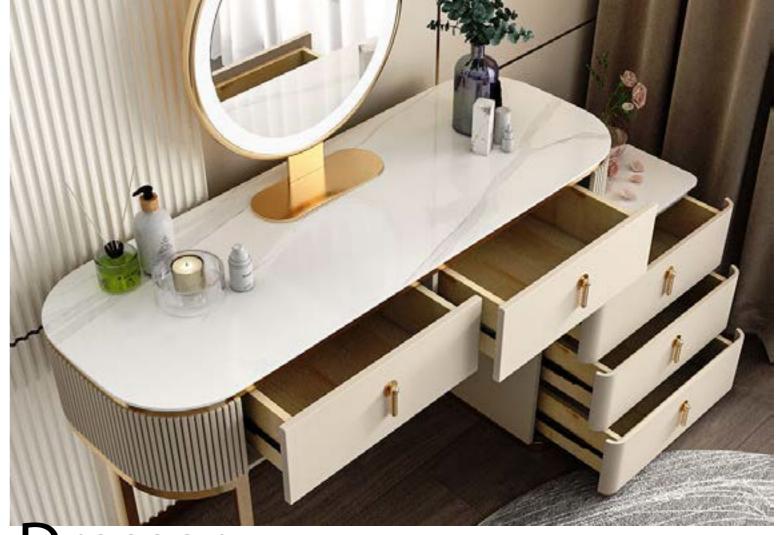

Makeup

table

"We customize details such as materials, colors, and dimensions according to your desires and needs in our luxury, art-deco, and modern designed products, assisting you in turning your dreams into reality. We utilize materials like wood, metal, mirrors, glass, leather, fabric, and marble, ensuring the highest quality in all our materials used."

### Amadora Dresser

"make-up stool"

The dressing table included in the set is a functional, practical and design addition to your home. It will look great in the bedroom, dressing room, bathroom or anywhere you can imagine. Charming style and quality craftsmanship define the ARMONNA set.