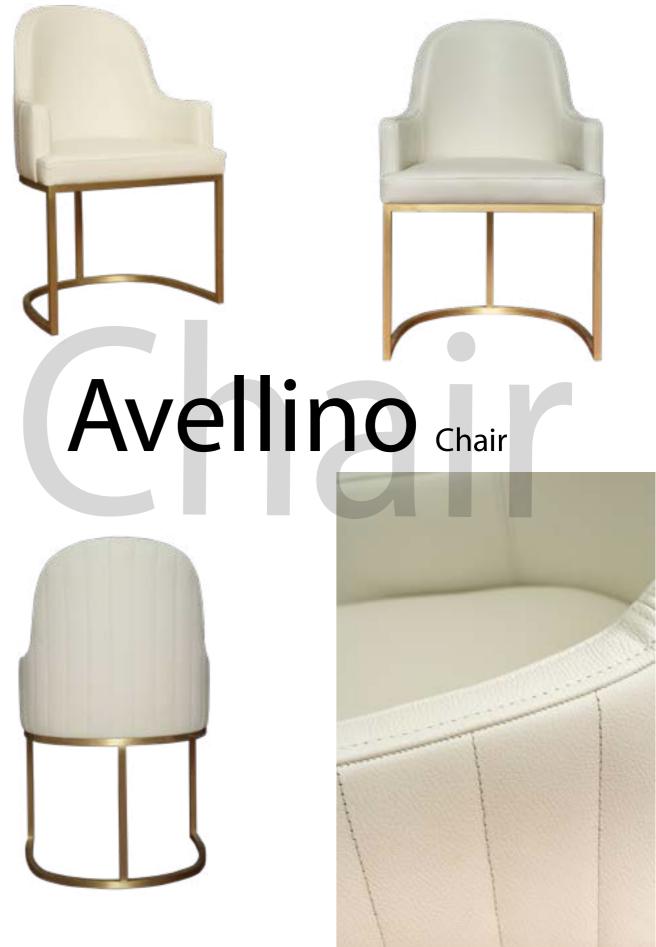

g Spaces!"

Description: Redefine your dining table! Introduce yourself to the "dining bench," designed for a modern and chic touch in your dining area. With its extraordinary design and comfort, it enhances your dining experience while adding a modern ambiance to your space.

#### Features:

Minimalist design without a backrest Crafted from durable and stylish materials. Offers various color and size options to complement your space. Get acquainted with the practical and elegant "dining bench" that can accommodate more guests at your dining table! This special seat, poised to become an indispensable part of your home, will make your meal times more enjoyable and comfortable. Discover it now!

### dining bench"









### Agerola Bench





# Avellino Dining Room



## Avellino Table















# Apricena Chair



## Airola Chair











## Aquila Chair











"Optimizing Space Usage: Oval corner sofas are an excellent choice for maximizing space utilization. By positioning these sofas according to the room's geometry, you can enhance the usage and flow of the space.

Oval corner sofas can provide a modern and aesthetic touch to interior design. For the design to transcend time, it's crucial that it harmonizes with other decor elements and balances the holistic design of the space

### Andretta







### Andretta



#### ALESSANO

#### ALESSANO

Its wide silhouette is accentuated by its walnut veneer structure, and its asymmetrical back offers sophisticated design and timeless appeal.









DESIGN AND PLANNING

Dear Customers,

As Armonna Furniture Design S