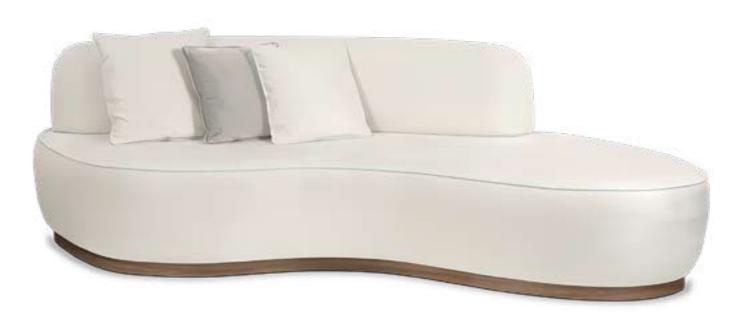

## Aquila Chair

"Optimizing Space Usage: Oval corner sofas are an excellent choice for maximizing space utilization. By positioning these sofas according to the room's geometry, you can enhance the usage and flow of the space.

Oval corner sofas can provide a modern and aesthetic touch to interior design. For the design to transcend time, it's crucial that it harmonizes with other decor elements and balances the holistic design of the space