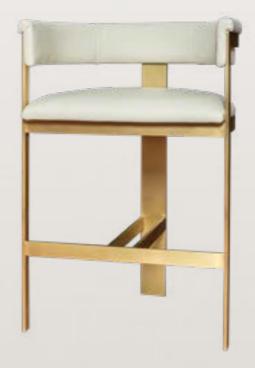

# Apricena Chair

## Airola Chair

## Aquila Chair

"Optimizing Space Usage: Oval corner sofas are an excellent choice for maximizing space utilization. By positioning these sofas according to the room's geometry, you can enhance the usage and flow of the space.