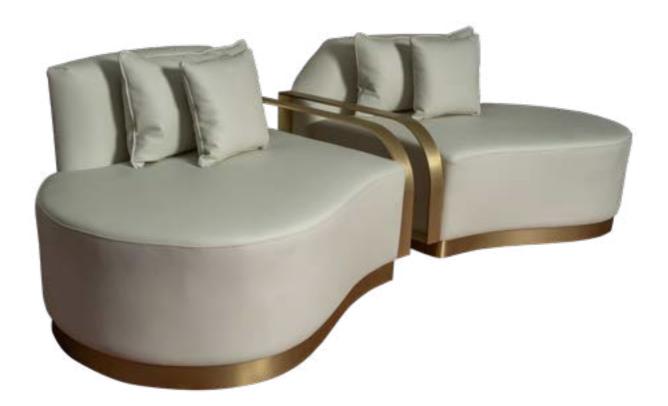

## Aquila Chair

"Optimizing Space Usage: Oval corner sofas are an excellent choice for maximizing space utilization. By positioning these sofas according to the room's geometry, you can enhance the usage and flow of the space.

Oval corner sofas can provide a modern and aesthetic touch to interior design. For the design to transcend time, it's crucial that it harmonizes with other decor elements and balances the holistic design of the space