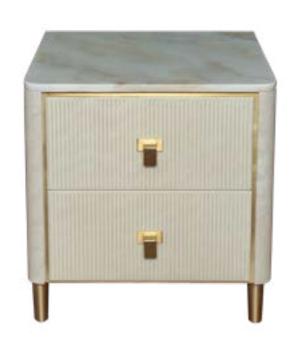

esign with your comfort and taste in mind.





Stainless steel with gold metal-coated details reflects an elegant sophistication, combining high-quality fabric texture with comfort and luxury to express a top-tier design. This graceful design is reinforced by a beech wood structure, emphasizing both its durability and aesthetic value, adhering to international manufacturing standards. This product seamlessly blends aesthetics and functionality to provide a superior experience both visually and in terms of usability.



# Alberobello

### Night Stand

### Ancona Bedroom













Abruzzo Night Stand







### AgrigentoNight Stand





### Aberdeen Night Stand

### Aberdeen Bedroom

Bed Dimensions 160x200 cm / 180x200 cm / 200x200 cm



### Almeria Bedroom

쿻

and a second sec













### Alberobello Night Stand





### "Aesthetics The

characteristics of leather and metal add a modern touch and elegance to the bed configuration. The combination of these materials enhances the changing visual appeal while emphasizing sophistication and appearance. Comfort and Luxury: The features of leather provide warmth and a sense of luxury to the bed configuration. Soft leather surfaces provide a comfortable resting area. This sense of luxury complements the overall ambiance by adding warmth, creating a unique living space. Durability and Quality: Metal and leather are known as high-quality materials. The durability and long lasting structure of these materials demonstrate that the bedroom is not only aesthetically pleasing but also of high quality."





Makeup

table

"We cus