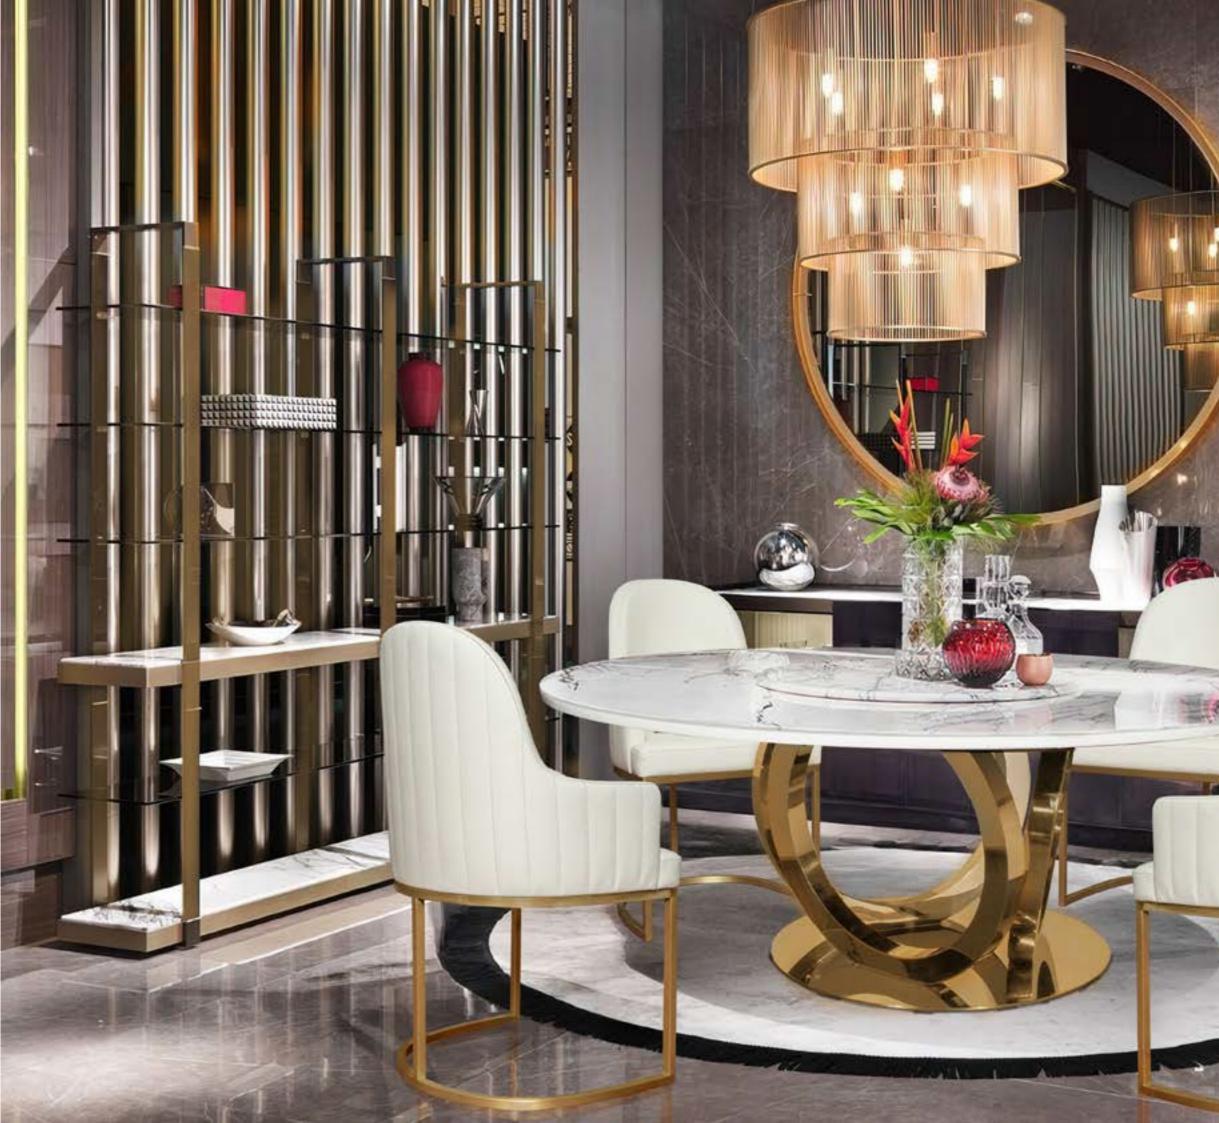

# Avellino Dining Room

## Avellino Table

# Apricena Chair

## Airola Chair

## Aquila Chair

"Optimizing Space Usage: Oval corner sofas are an excellent choice for maximizing space utilization. By positioning these sofas according to the room's geometry, you can enhance the usage and flow of the space.