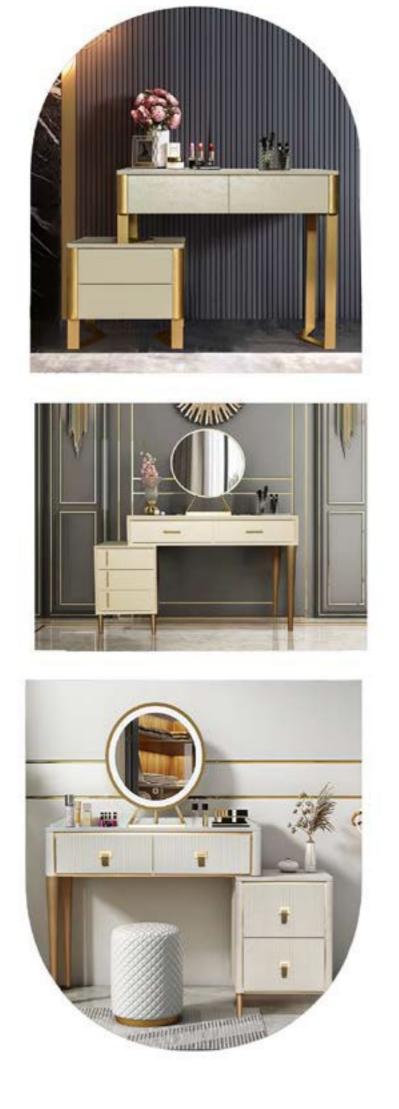

Makeup

table

"We customize details such as materials, colors, and dimensions according to your desires and needs in our luxury, art-deco, and modern designed products, assisting you in turning your dreams into reality. We utilize materials like wood, metal, mirrors, glass, leather, fabric, and marble, ensuring the highest quality in all our materials used."

### Amadora Dresser

"make-up stool"

The dressing table included in the set is a functional, practical and design addition to your home. It will look great in the bedroom, dressing room, bathroom or anywhere you can imagine. Charming style and quality craftsmanship define the ARMONNA set.