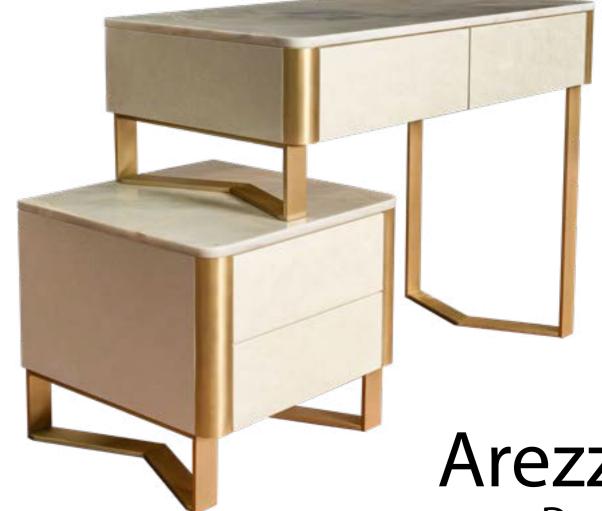

ther surfaces provide a comfortable resting area. This sense of luxury complements the overall ambiance by adding warmth, creating a unique living space. Durability and Quality: Metal and leather are known as high-quality materials. The durability and long lasting structure of these materials demonstrate that the bedroom is not only aesthetically pleasing but also of high quality."





Makeup

table

"We customize details such as materials, colors, and dimensions according to your desires and needs in our luxury, art-deco, and modern designed products, assisting you in turning your dreams into reality. We utilize materials like wood, metal, mirrors, glass, leather, fabric, and marble, ensuring the highest quality in all our materials used."





38













### Alberobello Dresser











### Arezzo Dresser

















### Amadora Dresser









"make-up stool"

The dressing table included in the set is a functional, practical and design addition to your home. It will look great in the bedroom, dressing room, bathroom or anywhere you can imagine. Charming style and quality craftsmanship define the ARMONNA set.

Ariana











## Pouffs















### Console tables

"Armonna brings together elegance and quality to offer unique and stylish designs. Each product stands out with carefully

selected details, dazzling in terms of aesthetics Armonna's collection provides a wide range of designs to personalize your home, catering to various tastes. Moreover, the durability and sophistication of the products add lasting value to your usage over the years."

"C