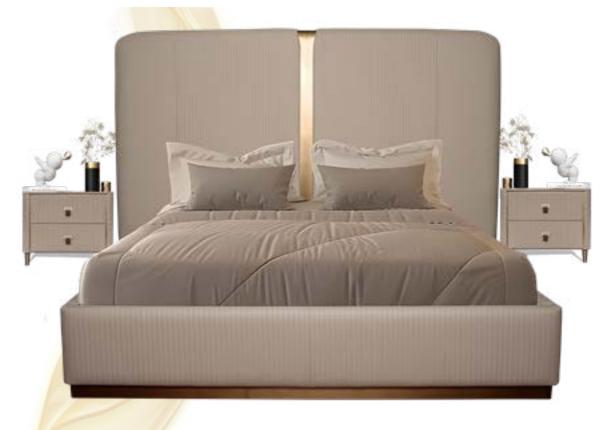

### Aesthetic Design

FURNITURE & INTERIORS

The bedroom is like the heart of a home, so we carefully examined and designed its details. As the ARMONNA Family, we have decided to offer a special design with your comfort and taste in mind.

Stainless steel with gold metal-coated details reflects an elegant sophistication, combining high-quality fabric texture with comfort and luxury to express a top-tier design. This graceful design is reinforced by a beech wood structure, emphasizing both its durability and aesthetic value, adhering to international manufacturing standards. This product seamlessly blends aesthetics and functionality to provide a superior experience both visually and in terms of usability.