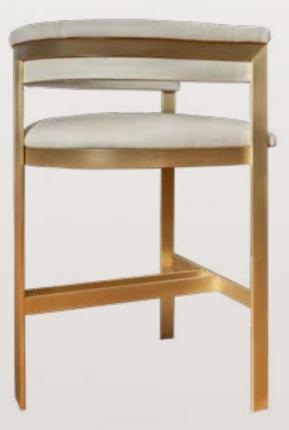

# Apricena Chair

## Airola Chair

## Aquila Chair

"Optimizing Space Usage: Oval corner sofas are an excellent choice for maximizing space utilization. By positioning these sofas according to the room's geometry, you can enhance the usage and flow of the space.