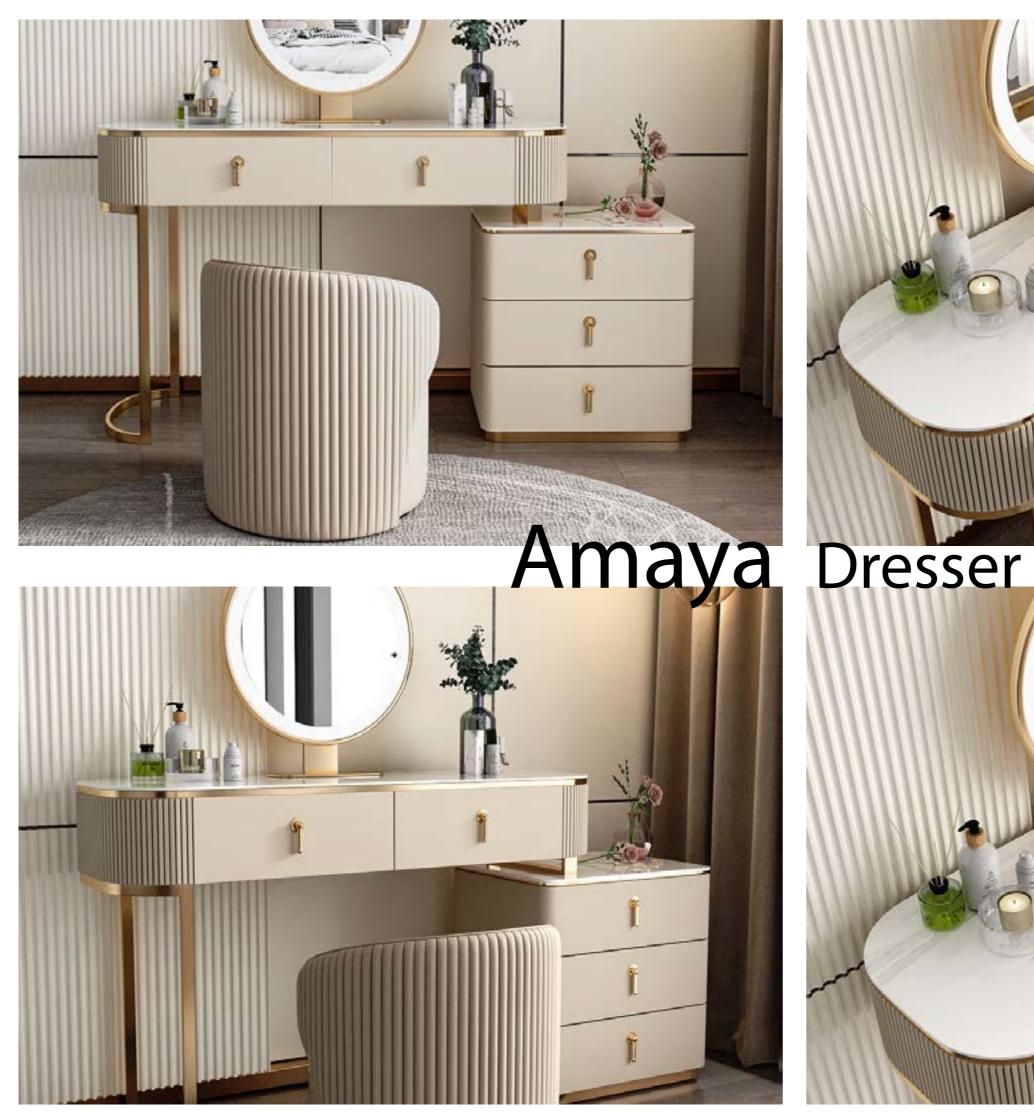

Makeup

table

"We customize details such as materials, colors, and dimensions according to your desires and needs in our luxury, art-deco, and modern designed products, assisting you in turning your dreams into reality. We utilize materials like wood, metal, mirrors, glass, leather, fabric, and marble, ensuring the highest quality in all our materials used."

### Amadora Dresser

"make-up stool"

The dressing table included in the set is a functional, practical and design addition to your home. It will look great in the bedroom, dressing room, bathroom or anywhere you can imagine. Charming style and quality craftsmanship define the ARMONNA set.