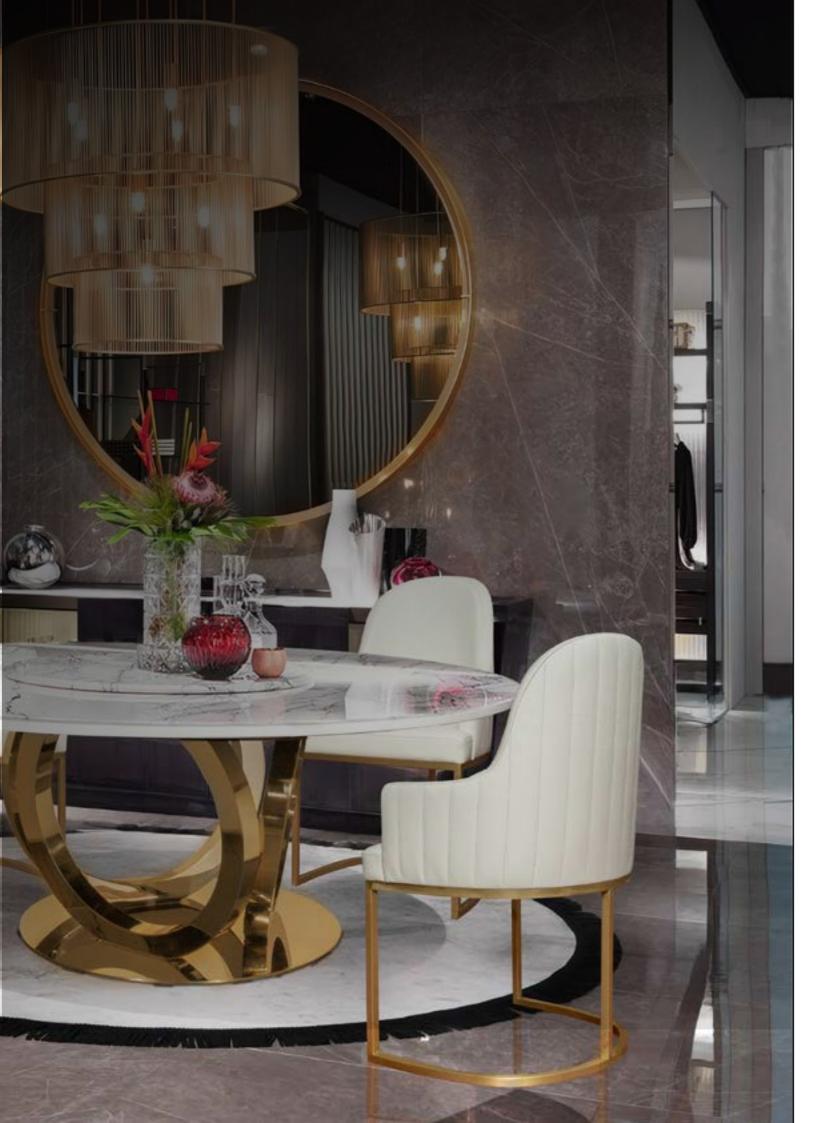

ing Spaces!"

Description: Redefine your dining table! Introduce yourself to the "dining bench," designed for a modern and chic touch in your dining area. With its extraordinary design and comfort, it enhances your dining experience while adding a modern ambiance to your space.

#### Features:

Minimalist design without a backrest Crafted from durable and stylish materials. Offers various color and size options to complement your space. Get acquainted with the practical and elegant "dining bench" that can accommodate more guests at your dining table! This special seat, poised to become an indispensable part of your home, will make your meal times more enjoyable and comfortable. Discover it now!

### dining bench"









### Agerola Bench





# Avellino Dining Room



## Avellino Table















# Apricena Chair



## Airola Chair











## Aquila Chair











"Optimizing Space Usage: Oval corner sofas are an excellent choice for maximizing space utilization. By positioning these sofas according to the room's geometry, you can enhance the usage and flow of the space.

Oval corner sofas can provide a modern and aesthetic touch to interior design. For the design to transcend time, it's crucial that it harmonizes with other decor elements and balances the holistic design of the space

### Andretta







### Andretta



#### ALESSANO

#### ALESSANO

Its wide silhouette is accentuated by its walnut veneer structure, and its asymmetrical back offers sophisticated design and timeless appeal.









DESIGN AND PLANNING

Dear Customers,

As Armonna Furniture Design