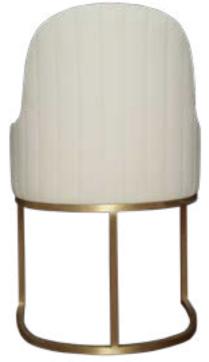

Spaces!"

Description: Redefine your dining table! Introduce yourself to the "dining bench," designed for a modern and chic touch in your dining area. With its extraordinary design and comfort, it enhances your dining experience while adding a modern ambiance to your space.

#### Features:

Minimalist design without a backrest Crafted from durable and stylish materials. Offers various color and size options to complement your space. Get acquainted with the practical and elegant "dining bench" that can accommodate more guests at your dining table! This special seat, poised to become an indispensable part of your home, will make your meal times more enjoyable and comfortable. Discover it now!

### dining bench"









### Agerola Bench





# Avellino Dining Room



## Avellino Table















# Apricena Chair



## Airola Chair











## Aquila Chair











"Optimizing Space Usage: Oval corner sofas are an excellent choice for maximizing space utilization. By positioning these sofas according to the room's geometry, you can enhance the usage and flow of the space.

Oval corner sofas can provide a modern and aesthetic touch to interior design. For the design to transcend time, it's crucial that it harmonizes with other decor elements and balances the holistic design of the space

### Andretta







### Andretta



#### ALESSANO

#### ALESSANO

Its wide silhouette is accentuated by its walnut veneer structure, and its asymmetrical back offers sophisticated design and timeless appeal.









DESIGN AND PLANNING

Dear Customers,

As Armonna Furniture Design Stu