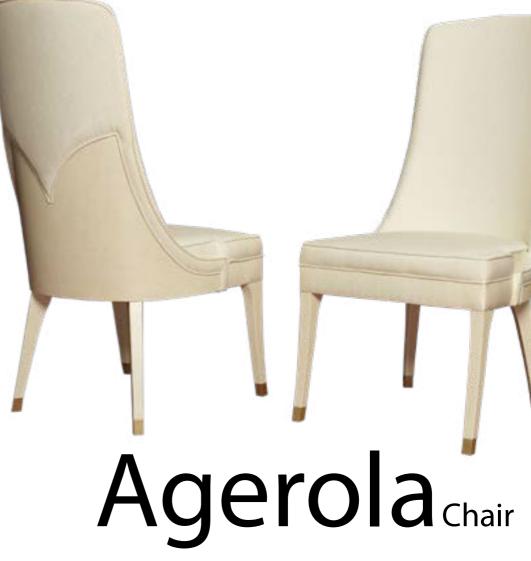

es!"

Description: Redefine your dining table! Introduce yourself to the "dining bench," designed for a modern and chic touch in your dining area. With its extraordinary design and comfort, it enhances your dining experience while adding a modern ambiance to your space.

#### Features:

Minimalist design without a backrest Crafted from durable and stylish materials. Offers various color and size options to complement your space. Get acquainted with the practical and elegant "dining bench" that can accommodate more guests at your dining table! This special seat, poised to become an indispensable part of your home, will make your meal times more enjoyable and comfortable. Discover it now!

### dining bench"









### Agerola Bench





# Avellino Dining Room



## Avellino Table















# Apricena Chair



## Airola Chair











## Aquila Chair











"Optimizing Space Usage: Oval corner sofas are an excellent choice for maximizing space utilization. By positioning these sofas according to the room's geometry, you can enhance the usage and flow of the space.

Oval corner sofas can provide a modern and aesthetic touch to interior design. For the design to transcend time, it's crucial that it harmonizes with other decor elements and balances the holistic design of the space

### Andretta







### Andretta



#### ALESSANO

#### ALESSANO

Its wide silhouette is accentuated by its walnut veneer structure, and its asymmetrical back offers sophisticated design and timeless appeal.









DESIGN AND PLANNING

Dear Customers,

As Armonna Furniture Design Studio,