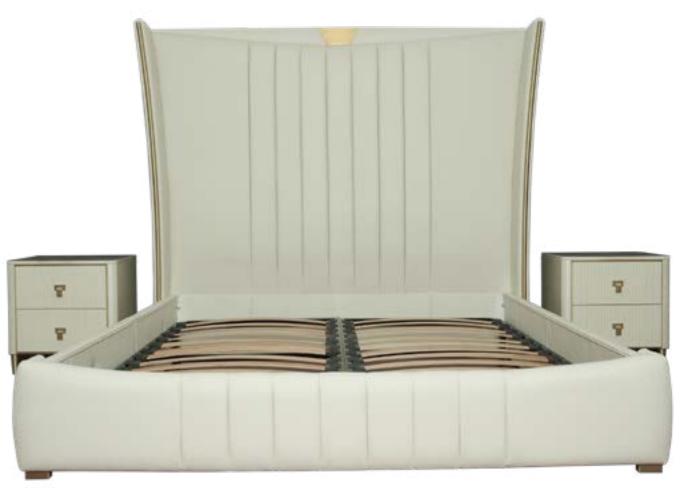

### Aberdeen Bedroom

Bed Dimensions 160x200 cm / 180x200 cm / 200x200 cm

### "Aesthetics The

characteristics of leather and metal add a modern touch and elegance to the bed configuration. The combination of these materials enhances the changing visual appeal while emphasizing sophistication and appearance. Comfort and Luxury: The features of leather provide warmth and a sense of luxury to the bed configuration. Soft leather surfaces provide a comfortable resting area. This sense of luxury complements the overall ambiance by adding warmth, creating a unique living space. Durability and Quality: Metal and leather are known as high-quality materials. The durability and long lasting structure of these materials demonstrate that the bedroom is not only aesthetically pleasing but also of high quality."