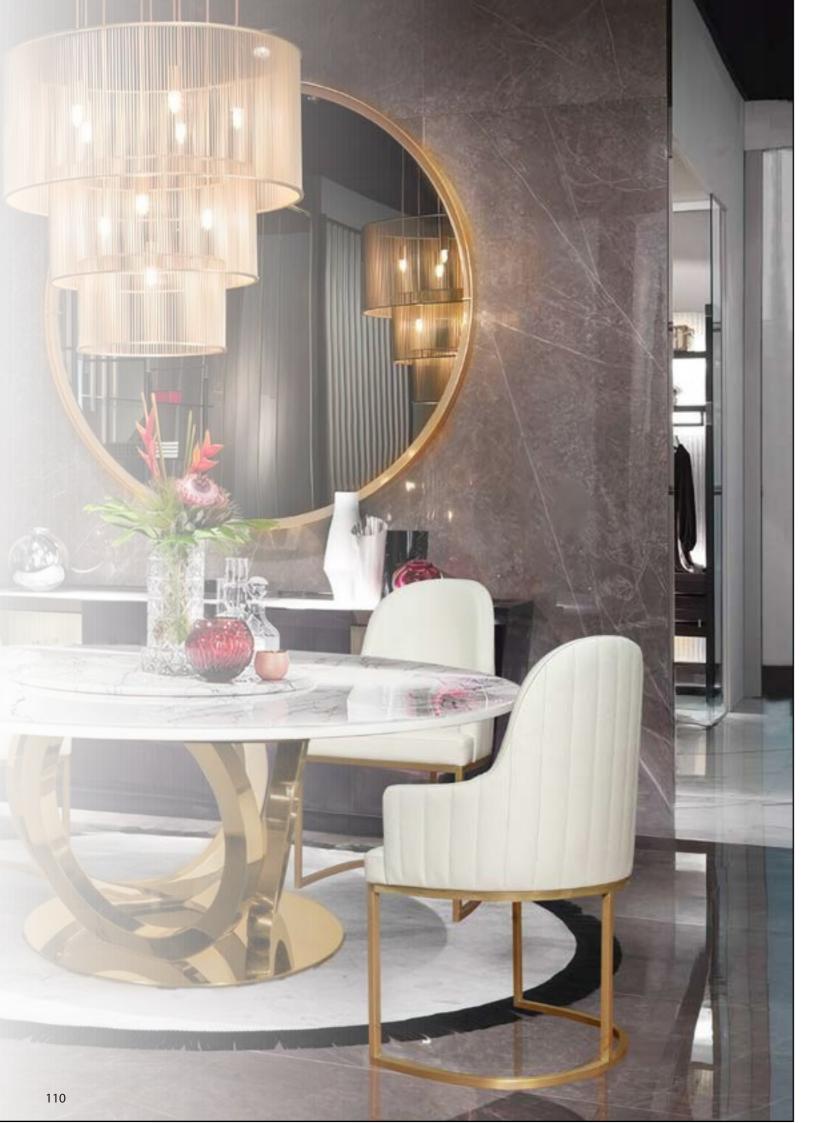

tylish Choice for Dining Spaces!"

Description: Redefine your dining table! Introduce yourself to the "dining bench," designed for a modern and chic touch in your dining area. With its extraordinary design and comfort, it enhances your dining experience while adding a modern ambiance to your space.

#### Features:

Minimalist design without a backrest Crafted from durable and stylish materials. Offers various color and size options to complement your space. Get acquainted with the practical and elegant "dining bench" that can accommodate more guests at your dining table! This special seat, poised to become an indispensable part of your home, will make your meal times more enjoyable and comfortable. Discover it now!

### dining bench"









### Agerola Bench





# Avellino Dining Room



## Avellino Table















# Apricena Chair



## Airola Chair











## Aquila Chair











"Optimizing Space Usage: Oval corner sofas are an excellent choice for maximizing space utilization. By positioning these sofas according to the room's geometry, you can enhance the usage and flow of the space.

Oval corner sofas can provide a modern and aesthetic touch to interior design. For the design to transcend time, it's crucial that it harmonizes with other decor elements and balances the holistic design of the space

### Andretta







### Andretta



#### ALESSANO

#### ALESSANO

Its wide silhouette is accentuated by its walnut veneer structure, and its asymmetrical back offers sophisticated design and timeless appeal.









DESIGN AND PLANNING

Dear Customers,

As Arm