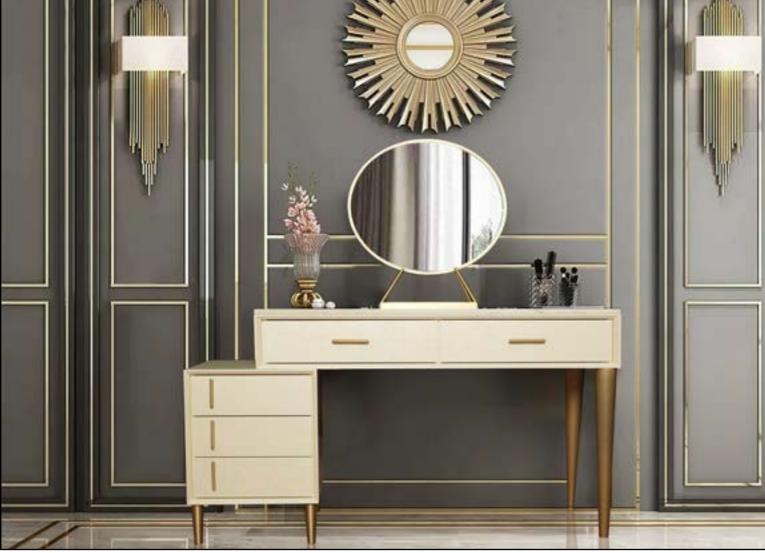

Makeup

table

"We customize details such as materials, colors, and dimensions according to your desires and needs in our luxury, art-deco, and modern designed products, assisting you in turning your dreams into reality. We utilize materials like wood, metal, mirrors, glass, leather, fabric, and marble, ensuring the highest quality in all our materials used."

### Amadora Dresser

"make-up stool"

The dressing table included in the set is a functional, practical and design addition to your home. It will look great in the bedroom, dressing room, bathroom or anywhere you can imagine. Charming style and quality craftsmanship define the ARMONNA set.