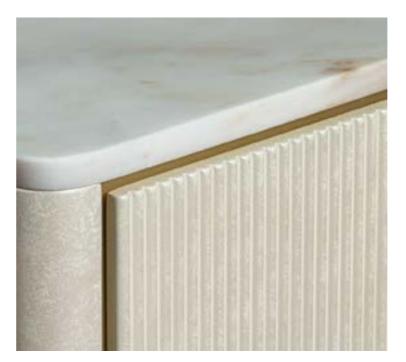

Stainless steel with gold metal-coated details reflects an elegant sophistication, combining high-quality fabric texture with comfort and luxury to express a top-tier design. This graceful design is reinforced by a beech wood structure, emphasizing both its durability and aesthetic value, adhering to international manufacturing standards. This product seamlessly blends aesthetics and functionality to provide a superior experience both visually and in terms of usability.

#### Aesthetic design blended with finely crafted details A masterpiece designed with a unique touch of eye-catching metal hardware