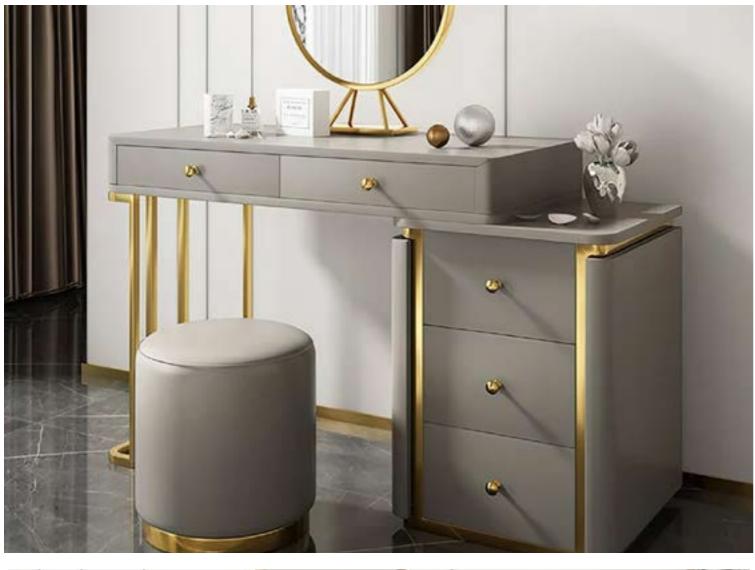

Makeup

table

"We customize details such as materials, colors, and dimensions according to your desires and needs in our luxury, art-deco, and modern designed products, assisting you in turning your dreams into reality. We utilize materials like wood, metal, mirrors, glass, leather, fabric, and marble, ensuring the highest quality in all our materials used."

### Amadora Dresser

"make-up stool"

The dressing table included in the set is a functional, practical and design addition to your home. It will look great in the bedroom, dressing room, bathroom or anywhere you can imagine. Charming style and quality craftsmanship define the ARMONNA set.