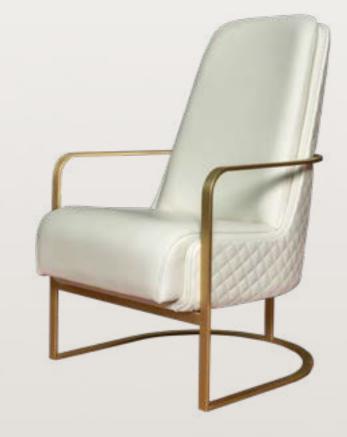

ine your dining table! Introduce yourself to the "dining bench," designed for a modern and chic touch in your dining area. With its extraordinary design and comfort, it enhances your dining experience while adding a modern ambiance to your space.

#### Features:

Minimalist design without a backrest Crafted from durable and stylish materials. Offers various color and size options to complement your space. Get acquainted with the practical and elegant "dining bench" that can accommodate more guests at your dining table! This special seat, poised to become an indispensable part of your home, will make your meal times more enjoyable and comfortable. Discover it now!

### dining bench"









### Agerola Bench





# Avellino Dining Room



## Avellino Table















# Apricena Chair



## Airola Chair











## Aquila Chair











"Optimizing Space Usage: Oval corner sofas are an excellent choice for maximizing space utilization. By positioning these sofas according to the room's geometry, you can enhance the usage and flow of the space.

Oval corner sofas can provide a modern and aesthetic touch to interior design. For the design to transcend time, it's crucial that it harmonizes with other decor elements and balances the holistic design of the space

### Andretta







### Andretta



#### ALESSANO

#### ALESSANO

Its wide silhouette is accentuated by its walnut veneer structure, and its asymmetrical back offers sophisticated design and timeless appeal.









DESIGN AND PLANNING

Dear Customers,

As Armonna Furniture Design Studio, we are proud to offer y