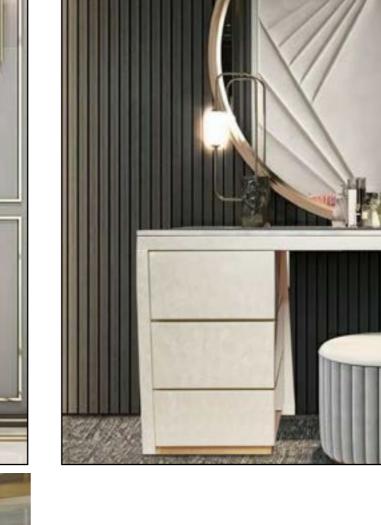

Makeup

table

"We customize details such as materials, colors, and dimensions according to your desires and needs in our luxury, art-deco, and modern designed products, assisting you in turning your dreams into reality. We utilize materials like wood, metal, mirrors, glass, leather, fabric, and marble, ensuring the highest quality in all our materials used."

### Amadora Dresser

"make-up stool"

The dressing table included in the set is a functional, practical and design addition to your home. It will look great in the bedroom, dressing room, bathroom or anywhere you can imagine. Charming style and quality craftsmanship define the ARMONNA set.