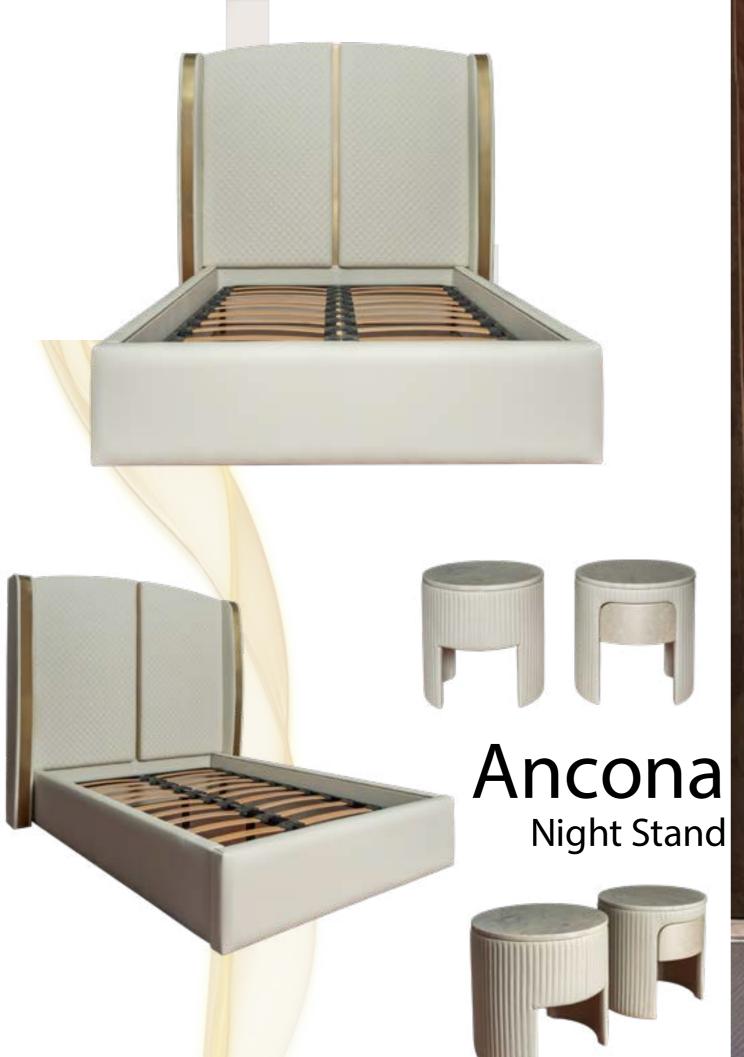

R PHILOSOHPY



### Aesthetic Design



FURNITURE & INTERIORS







The bedroom is like the heart of a home, so we carefully examined and designed its details. As the ARMONNA Family, we have decided to offer a special design with your comfort and taste in mind.





Stainless steel with gold metal-coated details reflects an elegant sophistication, combining high-quality fabric texture with comfort and luxury to express a top-tier design. This graceful design is reinforced by a beech wood structure, emphasizing both its durability and aesthetic value, adhering to international manufacturing standards. This product seamlessly blends aesthetics and functionality to provide a superior experience both visually and in terms of usability.



# Alberobello

### Night Stand

### Ancona Bedroom













Abruzzo Night Stand







### AgrigentoNight Stand





### Aberdeen Night Stand

### Aberdeen Bedroom

Bed Dimensions 160x200 cm / 180x200 cm / 200x200 cm



### Almeria Bedroom

쿻

and a second sec













### Alberobello Night Stand





### "Aesthetics The

characteristics of leather and metal add a modern touch and elegance to the bed configuration. The combination of these materials enhances the changing visual appeal while emphasizing sophistication and appearance. Comfort and Luxury: The features of leather provide warmth and a sense of luxury to the bed configuration. Soft leather surfaces provide a comfortable resting area. This sense of luxury complements the overall ambiance by adding warmth, creating a unique living space. Durability and Quality: Metal and leat