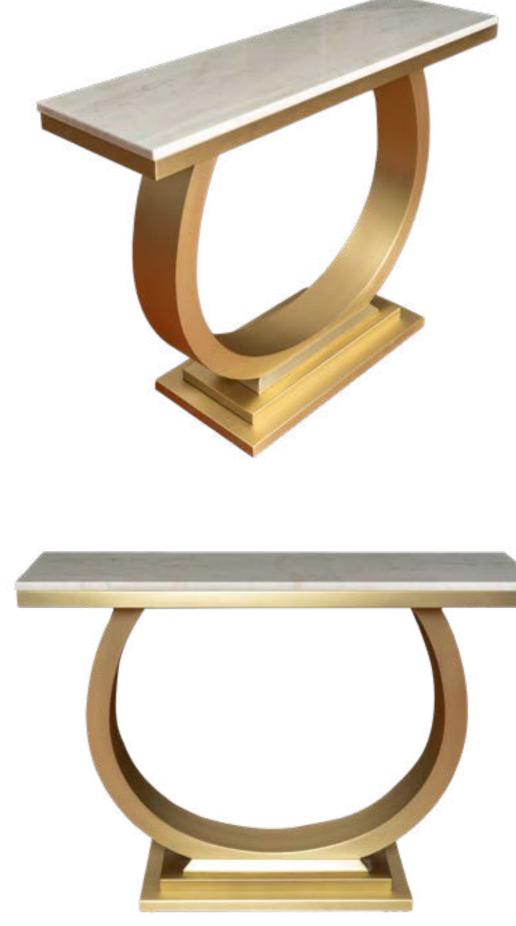

### Console tables

"Armonna brings together elegance and quality to offer unique and stylish designs. Each product stands out with carefully

selected details, dazzling in terms of aesthetics Armonna's collection provides a wide range of designs to personalize your home, catering to various tastes. Moreover, the durability and sophistication of the products add lasting value to your usage over the years."

"Console tables have become an essential part of home décor. This special piece in the entryway combines functionality with aesthetic value. A striking console table, adorned with artistic pieces, vases, or carefully selected decorative items, can transform your entrance into an art gallery.

However, it doesn't just allure with its elegance but also shines in practical use. It offers an ideal space to neatly organize your keys, mails, or daily essentials. With additional compartments or drawers, it helps maintain order, keeping your entrance clutter-free.

Each console table offers an opportunity for homeowners to reflect their unique style. Are you inclined towards a modern minimalist style, or do you prefer a more detailed and rustic design? Console table options provide a wide range to cater to these diverse preference