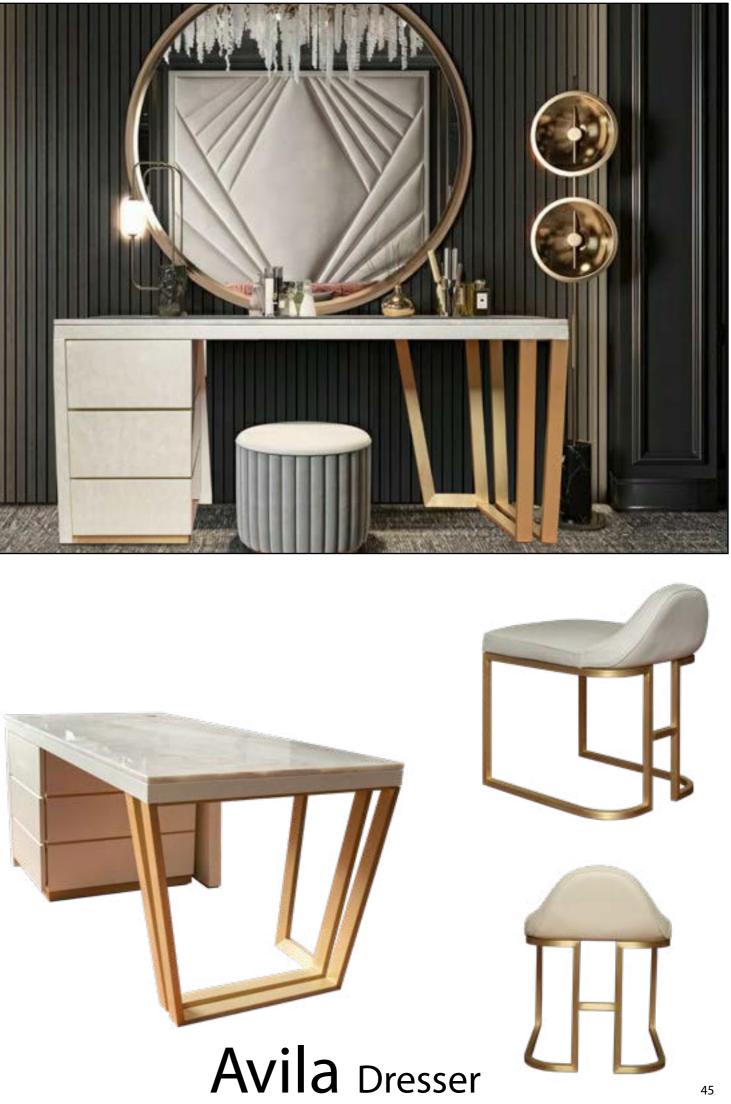

Makeup

table

"We customize details such as materials, colors, and dimensions according to your desires and needs in our luxury, art-deco, and modern designed products, assisting you in turning your dreams into reality. We utilize materials like wood, metal, mirrors, glass, leather, fabric, and marble, ensuring the highest quality in all our materials used."

### Amadora Dresser

"make-up stool"

The dressing table included in the set is a functional, practical and design addition to your home. It will look great in the bedroom, dressing room, bathroom or anywhere you can imagine. Charming style and quality craftsmanship define the ARMONNA set.