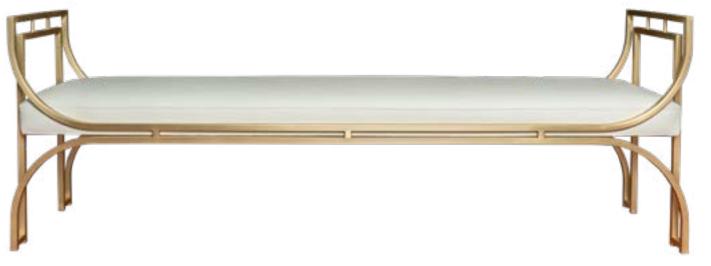

#### "Comfortable and Stylish Choice for Dining Spaces!"

Description: Redefine your dining table! Introduce yourself to the "dining bench," designed for a modern and chic touch in your dining area. With its extraordinary design and comfort, it enhances your dining experience while adding a modern ambiance to your space.

#### Features:

Minimalist design without a backrest Crafted from durable and stylish materials. Offers various color and size options to complement your space. Get acquainted with the practical and elegant "dining bench" that can accommodate more guests at your dining table! This special seat, poised to become an indispensable part of your home, will make your meal times more enjoyable and comfortable. Discover it now!

### dining bench"

### Agerola Bench