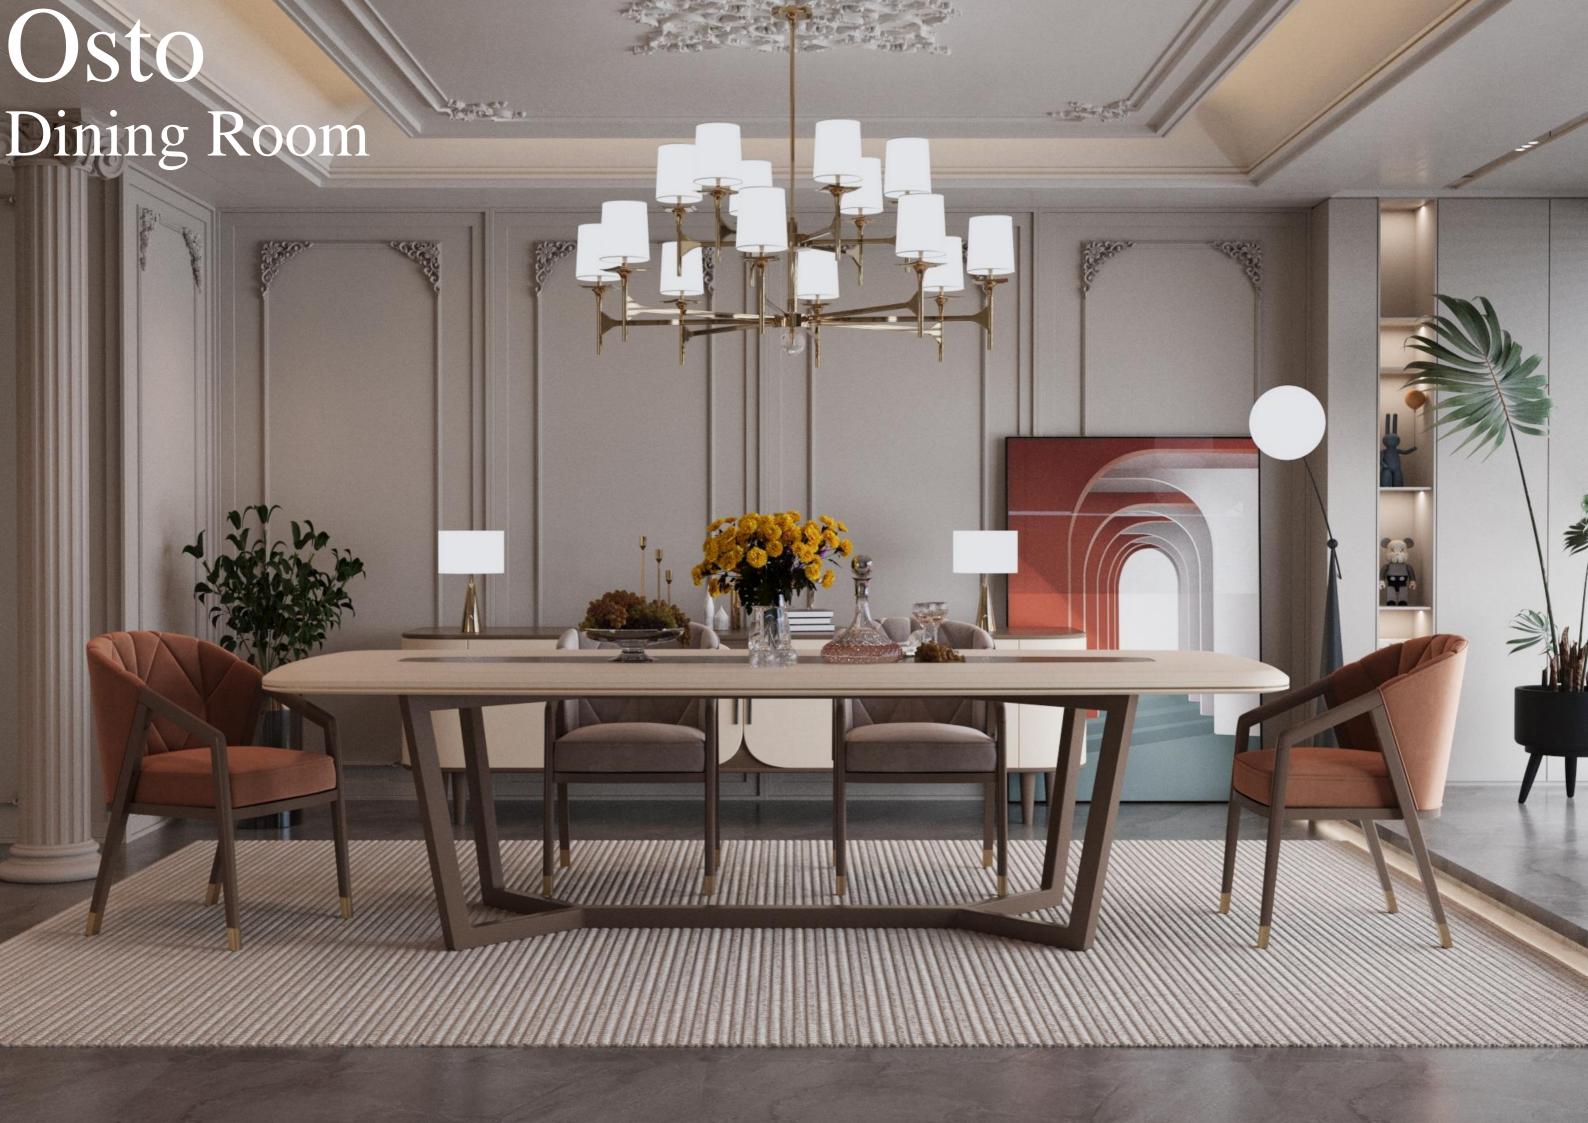

expertise in interior design with outstanding quality, making a difference in international exports.































### Annalisa













## Ashley Corner Set









### Beads

Corner Set



### Daiki

Corner Set













# Lawrence Corner Set













#### Armonna Furniture represents

Turkey's success in the interior design sector with its unique furniture designs on an international scale.

### Portofino

Corner Set





## Sydney Corner Set































The living room is like the heart of a home, so we carefully examined and designed its details. As the ARMONNA Family, we have decided to offer a special design with your comfort and taste in mind.









































































































Armonna Furniture seamlessly blends modern aesthetics with functional details in its bedroom designs, creating both comfortable and elegant living spaces; by exporting world-class, high-quality furniture abroad, it successfully represents the innovative and creative strength of the Turkish interior design industry on the global stage.







Bedroom

















## Olivia













































\*\*Aesthetics: The characteristics of leather and metal add a modern touch and elegance to the bed configuration. The combination of these materials enhances the changing visual appeal while emphasizing sophistication and appearance. Comfort and Luxury: The features of leather provide warmth and a sense of luxury to the bed configuration. Soft leather surface