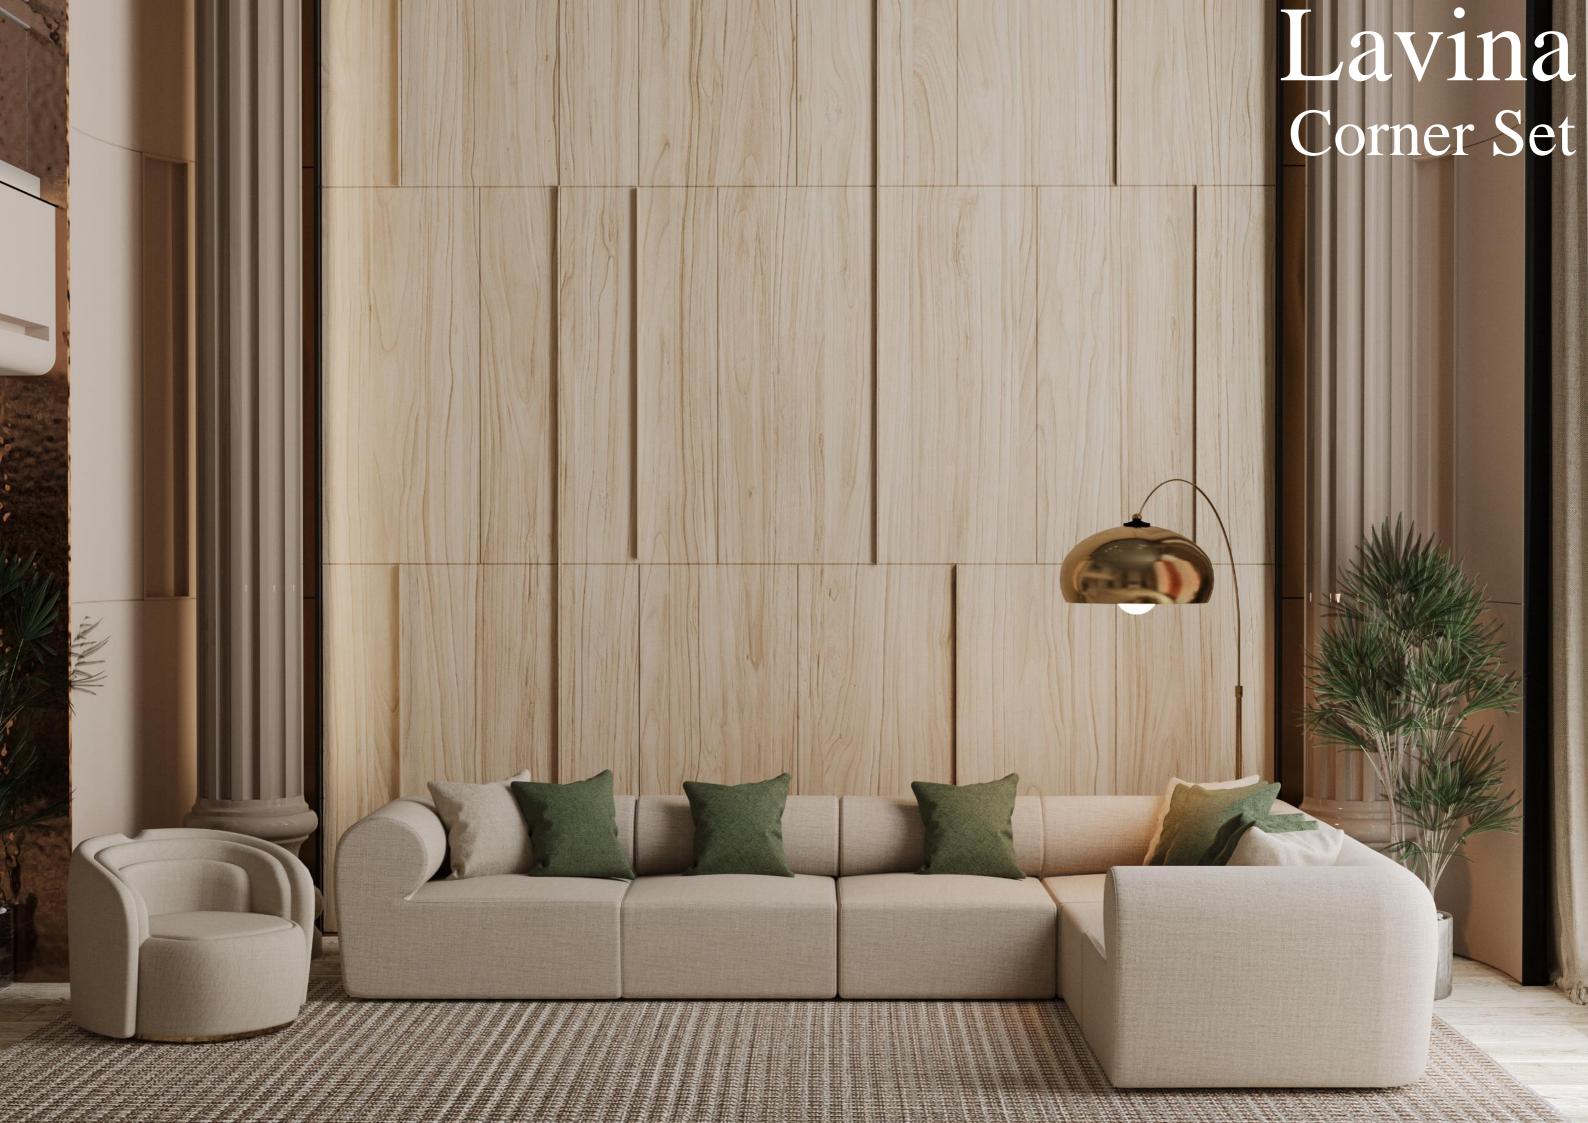

## "Armonna Furniture:

is a leading company that combines expertise in interior design with outstanding quality, making a difference in international exports.































### Annalisa













## Ashley Corner Set









### Beads

Corner Set



### Daiki

Corner Set













# Lawrence Corner Set













#### Armonna Furniture represents

Turkey's success in the interior design sector with its unique furniture designs on an international scale.

### Portofino

Corner Set





## Sydney Corner Set































The living room is like the heart of a home, so we carefully examined and designed its details. As the ARMONNA Family, we have decided to offer a special design with your comfort and taste in mind.









































































































Armonna Furniture seamlessly blends modern aesthetics with functional details in its bedroom designs, creating both comfortable and elegant living spaces; by exporting world-class, high-quality furniture abroad, it successfully represents the innovative and creative strength of the Turkish interior design industry on the global stage.







Bedroom

















## Olivia













































\*\*Aesthetics: The characteristics of leather and metal add a modern touch and elegance to the bed configuration. The combination of these materials enhances the changing visual appeal while emphasizing sophistication and appearance. Comfort and Luxury: The features of leath