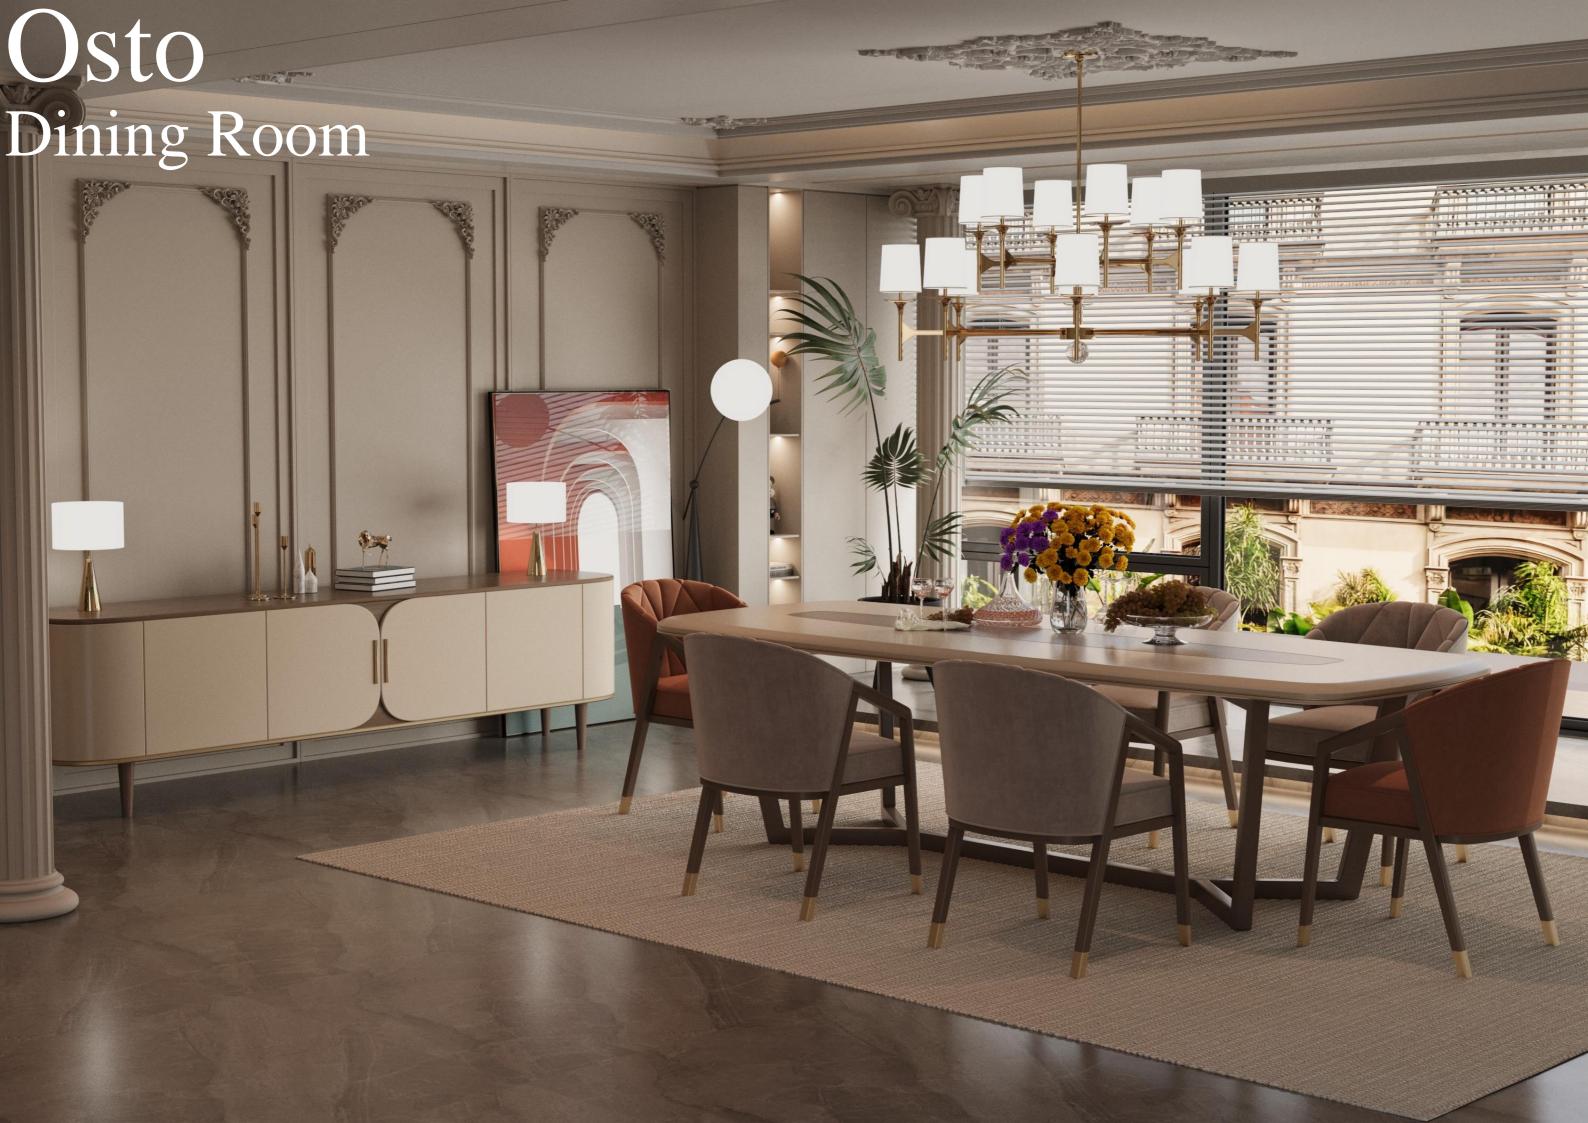

xpertise in interior design with outstanding quality, making a difference in international exports.































### Annalisa













## Ashley Corner Set









### Beads

Corner Set



### Daiki

Corner Set













# Lawrence Corner Set













#### Armonna Furniture represents

Turkey's success in the interior design sector with its unique furniture designs on an international scale.

### Portofino

Corner Set





## Sydney Corner Set































The living room is like the heart of a home, so we carefully examined and designed its details. As the ARMONNA Family, we have decided to offer a special design with your comfort and taste in mind.









































































































Armonna Furniture seamlessly blends modern aesthetics with functional details in its bedroom designs, creating both comfortable and elegant living spaces; by exporting world-class, high-quality furniture abroad, it successfully represents the innovative and creative strength of the Turkish interior design industry on the global stage.







Bedroom

















## Olivia













































\*\*Aesthetics: The characteristics of leather and metal add a modern touch and elegance to the bed configuration. The combination of these materials enhances the changing visual appeal while emphasizing sophistication and appearance. Comfort and Luxury: The features of leather provide warmth and a sense of luxury to the bed configuration. Soft leather surfaces