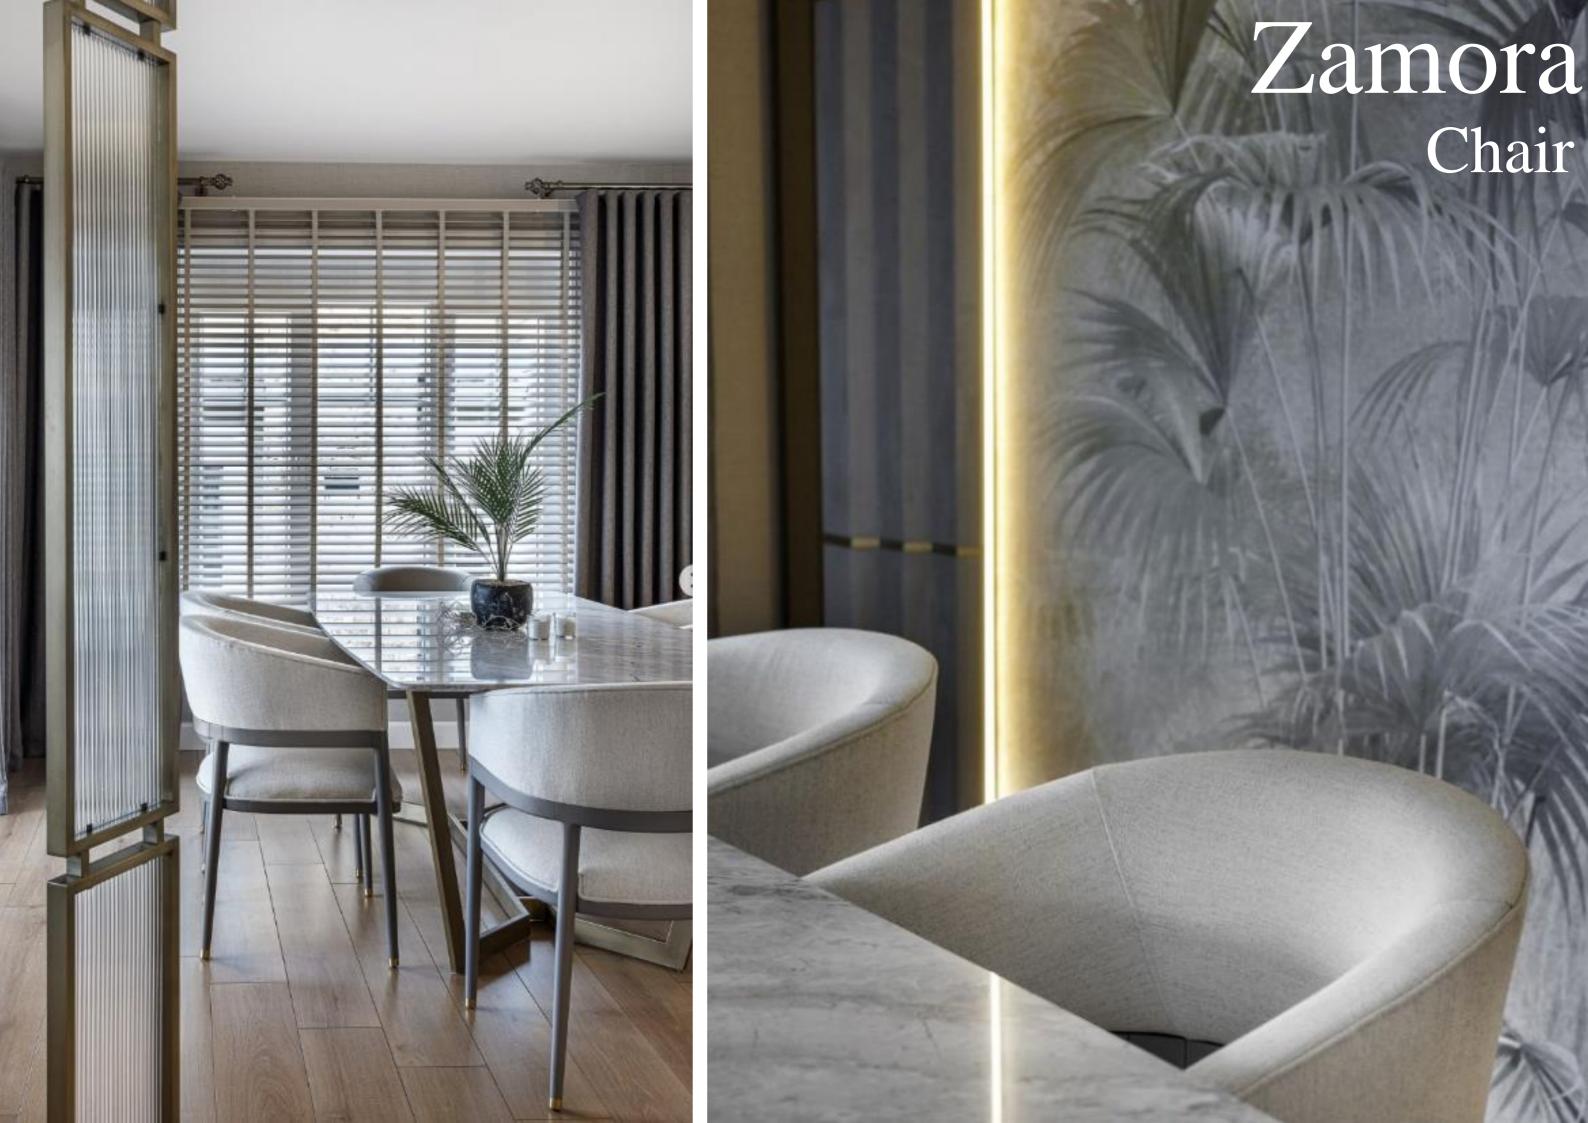

rniture:

is a leading company that combines expertise in interior design with outstanding quality, making a difference in international exports.































### Annalisa













## Ashley Corner Set









### Beads

Corner Set



### Daiki

Corner Set













# Lawrence Corner Set













#### Armonna Furniture represents

Turkey's success in the interior design sector with its unique furniture designs on an international scale.

### Portofino

Corner Set





## Sydney Corner Set































The living room is like the heart of a home, so we carefully examined and designed its details. As the ARMONNA Family, we have decided to offer a special design with your comfort and taste in mind.









































































































Armonna Furniture seamlessly blends modern aesthetics with functional details in its bedroom designs, creating both comfortable and elegant living spaces; by exporting world-class, high-quality furniture abroad, it successfully represents the innovative and creative strength of the Turkish interior design industry on the global stage.







Bedroom

















## Olivia













































\*\*Aesthetics: The characteristics of leather and metal add a modern touch and elegance to the bed configuration. The combination of these materials enhances the changing visual appeal while emphasizing sophistication and appearance. Comfort and Luxury: The features of leather provide warmth and a sense of luxury to