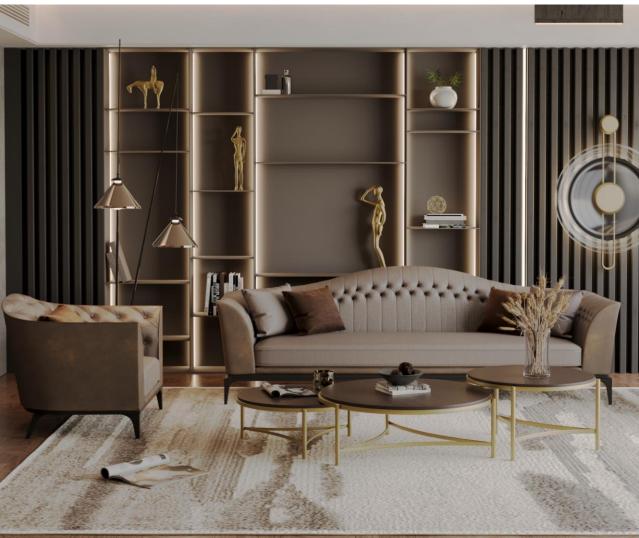

## "Armonna Furniture:

is a leading company that combines expertise in interior design with outstanding quality, making a difference in international exports.































### Annalisa













## Ashley Corner Set









### Beads

Corner Set



### Daiki

Corner Set













# Lawrence Corner Set













#### Armonna Furniture represents

Turkey's success in the interior design sector with its unique furniture designs on an international scale.

### Portofino

Corner Set





## Sydney Corner Set































The living room is like the heart of a home, so we carefully examined and designed its details. As the ARMONNA Family, we have decided to offer a special design with your comfort and taste in mind.









































































































Armonna Furniture seamlessly blends modern aesthetics with functional details in its bedroom designs, creating both comfortable and elegant living spaces; by exporting world-class, high-quality furniture abroad, it successfully represents the innovative and creative strength of the Turkish interior design industry on the global stage.







Bedroom

















## Olivia













































\*\*Aesthetics: The characteristics of leather and metal add a modern touch and elegance to the bed configuration. The combination of these materials enhances the changing visual appeal while emphasizing sophistication and appearance. Comfort and Luxury: The features of leather provide warmth an