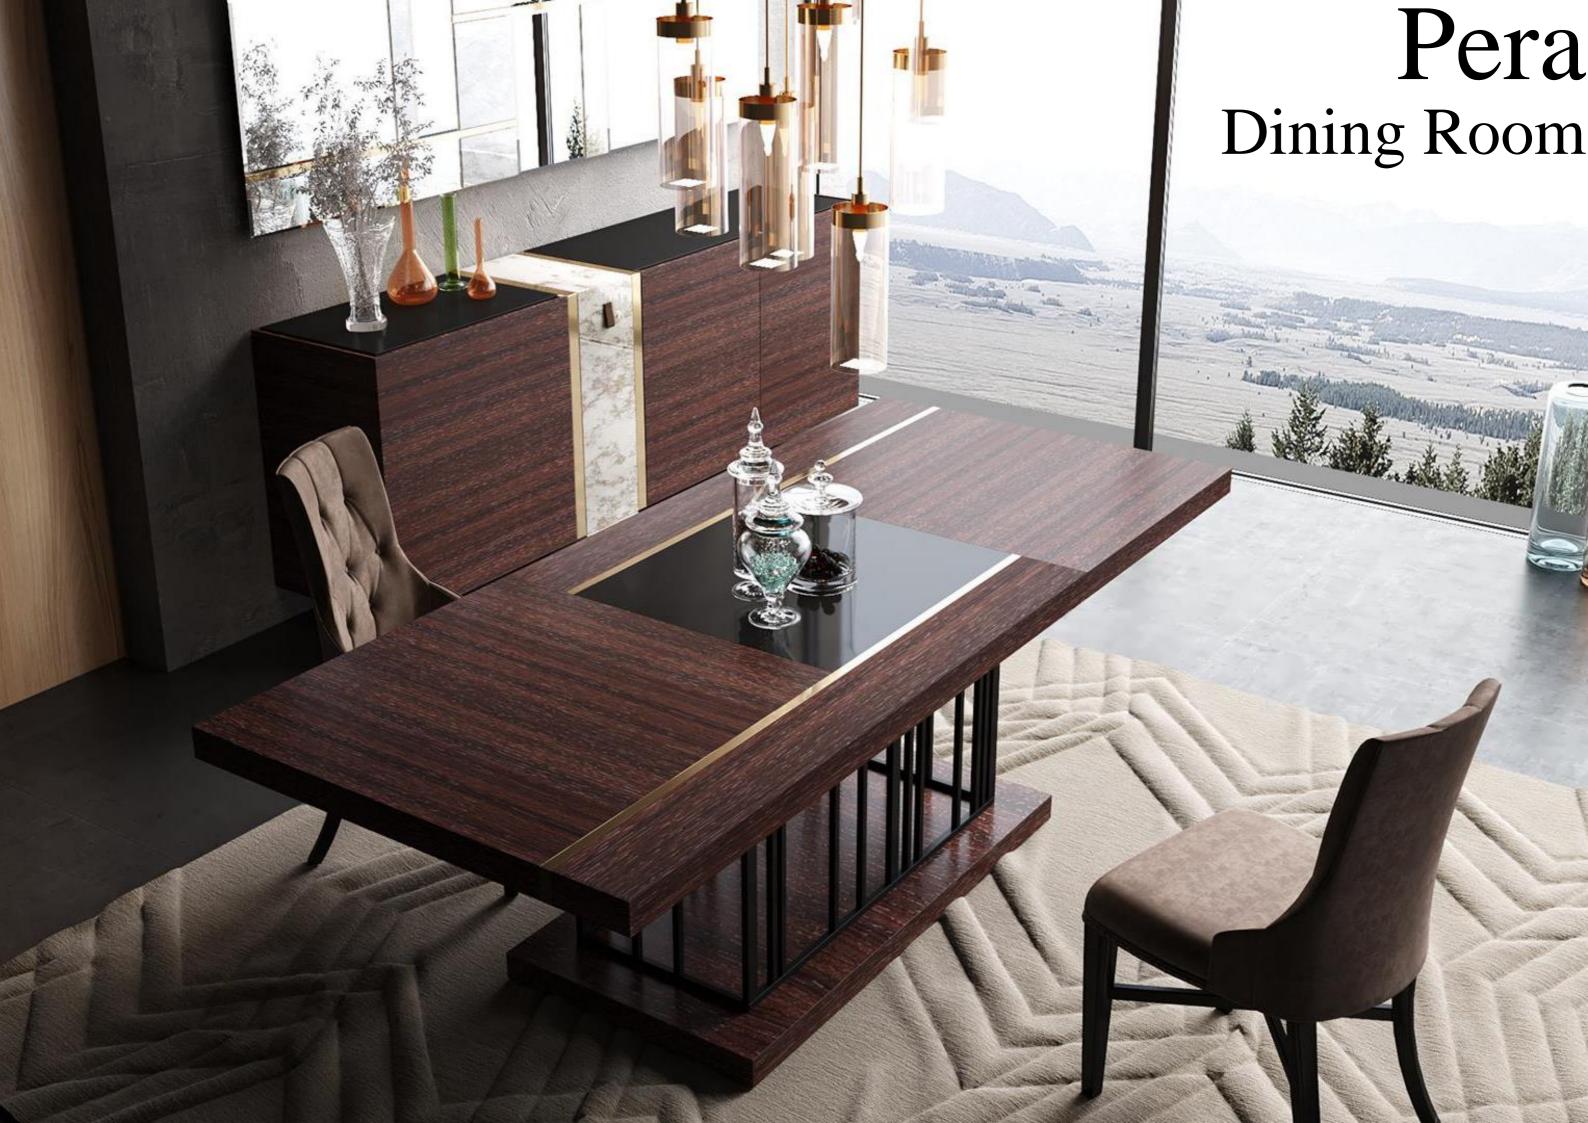

company that combines expertise in interior design with outstanding quality, making a difference in international exports.































### Annalisa













## Ashley Corner Set









### Beads

Corner Set



### Daiki

Corner Set













# Lawrence Corner Set













#### Armonna Furniture represents

Turkey's success in the interior design sector with its unique furniture designs on an international scale.

### Portofino

Corner Set





## Sydney Corner Set































The living room is like the heart of a home, so we carefully examined and designed its details. As the ARMONNA Family, we have decided to offer a special design with your comfort and taste in mind.









































































































Armonna Furniture seamlessly blends modern aesthetics with functional details in its bedroom designs, creating both comfortable and elegant living spaces; by exporting world-class, high-quality furniture abroad, it successfully represents the innovative and creative strength of the Turkish interior design industry on the global stage.







Bedroom

















## Olivia













































\*\*Aesthetics: The characteristics of leather and metal add a modern touch and elegance to the bed configuration. The combination of these materials enhances the changing visual appeal while emphasizing sophistication and appearance. Comfort and Luxury: The features of leather provide warmth and a sense of luxury to the bed configuration