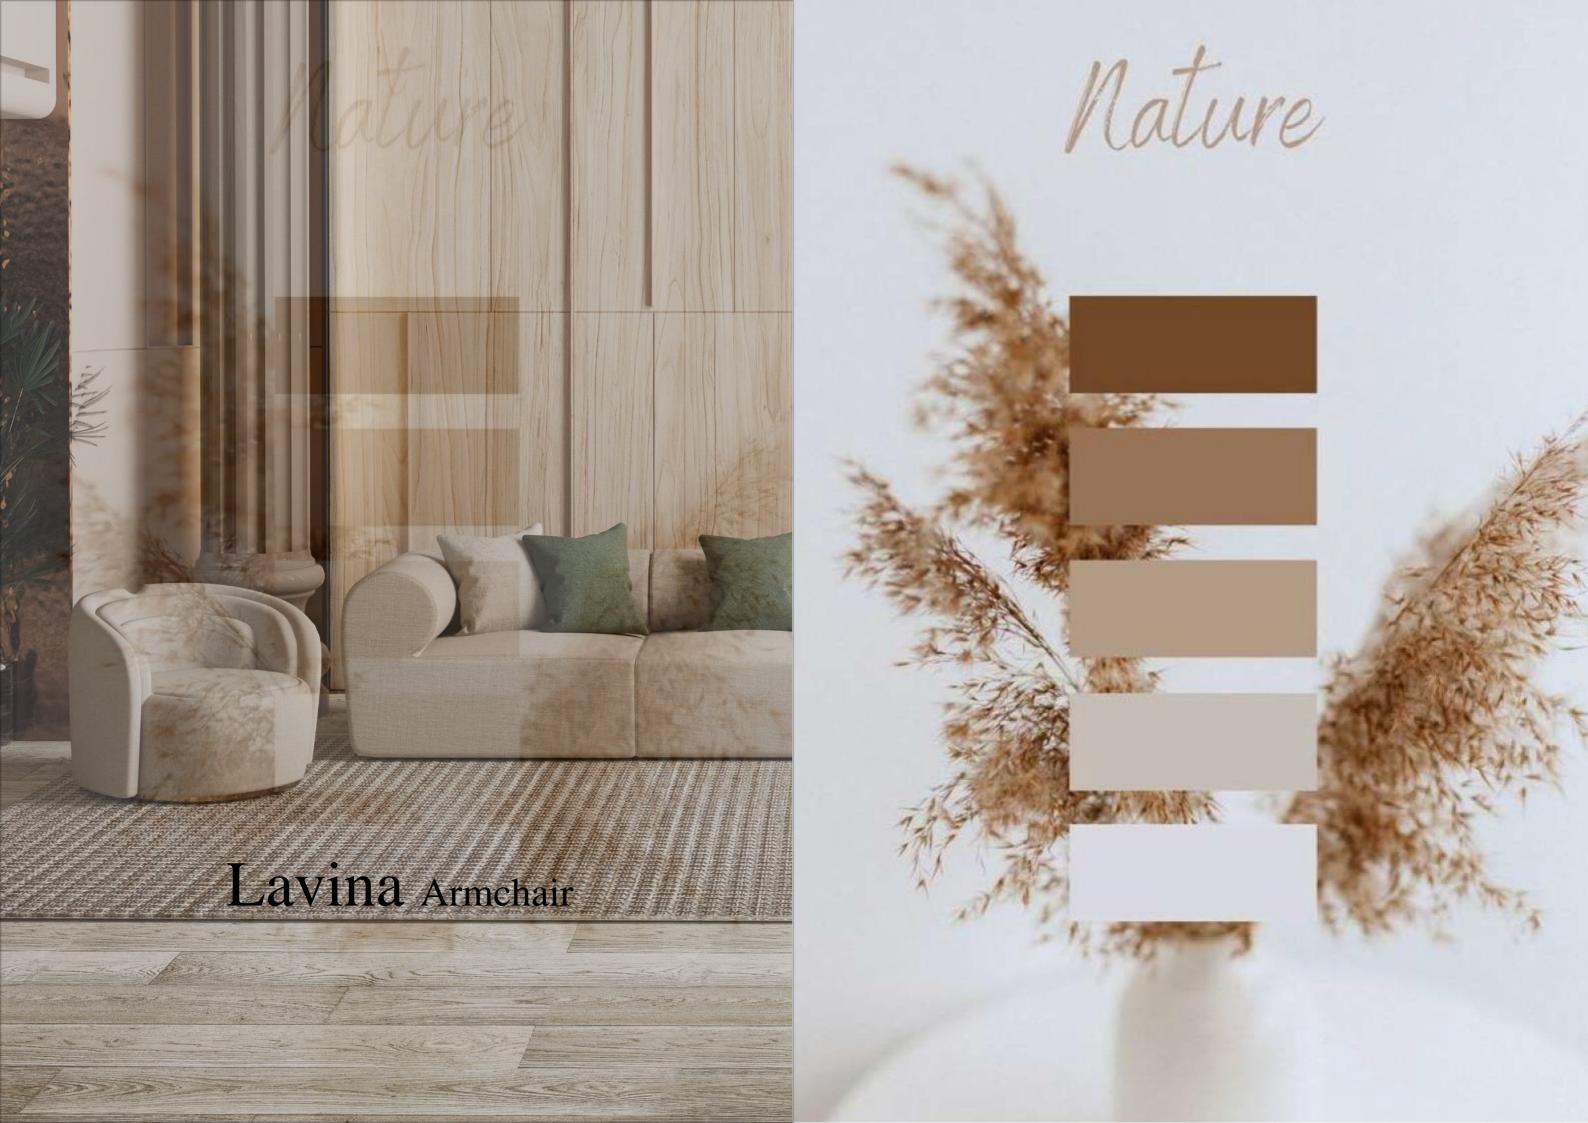

## "Armonna Furniture:

is a leading company that combines expertise in interior design with outstanding quality, making a difference in international exports.































### Annalisa













## Ashley Corner Set









### Beads

Corner Set



### Daiki

Corner Set













# Lawrence Corner Set













#### Armonna Furniture represents

Turkey's success in the interior design sector with its unique furniture designs on an international scale.

### Portofino

Corner Set





## Sydney Corner Set































The living room is like the heart of a home, so we carefully examined and designed its details. As the ARMONNA Family, we have decided to offer a special design with your comfort and taste in mind.









































































































Armonna Furniture seamlessly blends modern aesthetics with functional details in its bedroom designs, creating both comfortable and elegant living spaces; by exporting world-class, high-quality furniture abroad, it successfully represents the innovative and creative strength of the Turkish interior design industry on the global stage.







Bedroom

















## Olivia













































\*\*Aesthetics: The characteristics of leather and metal add a modern touch and elegance to the bed configuration. The combination of these materials enhances the changing visual appeal while emphasizing sophistication and appearance. Comfort and Luxury: The features of lea