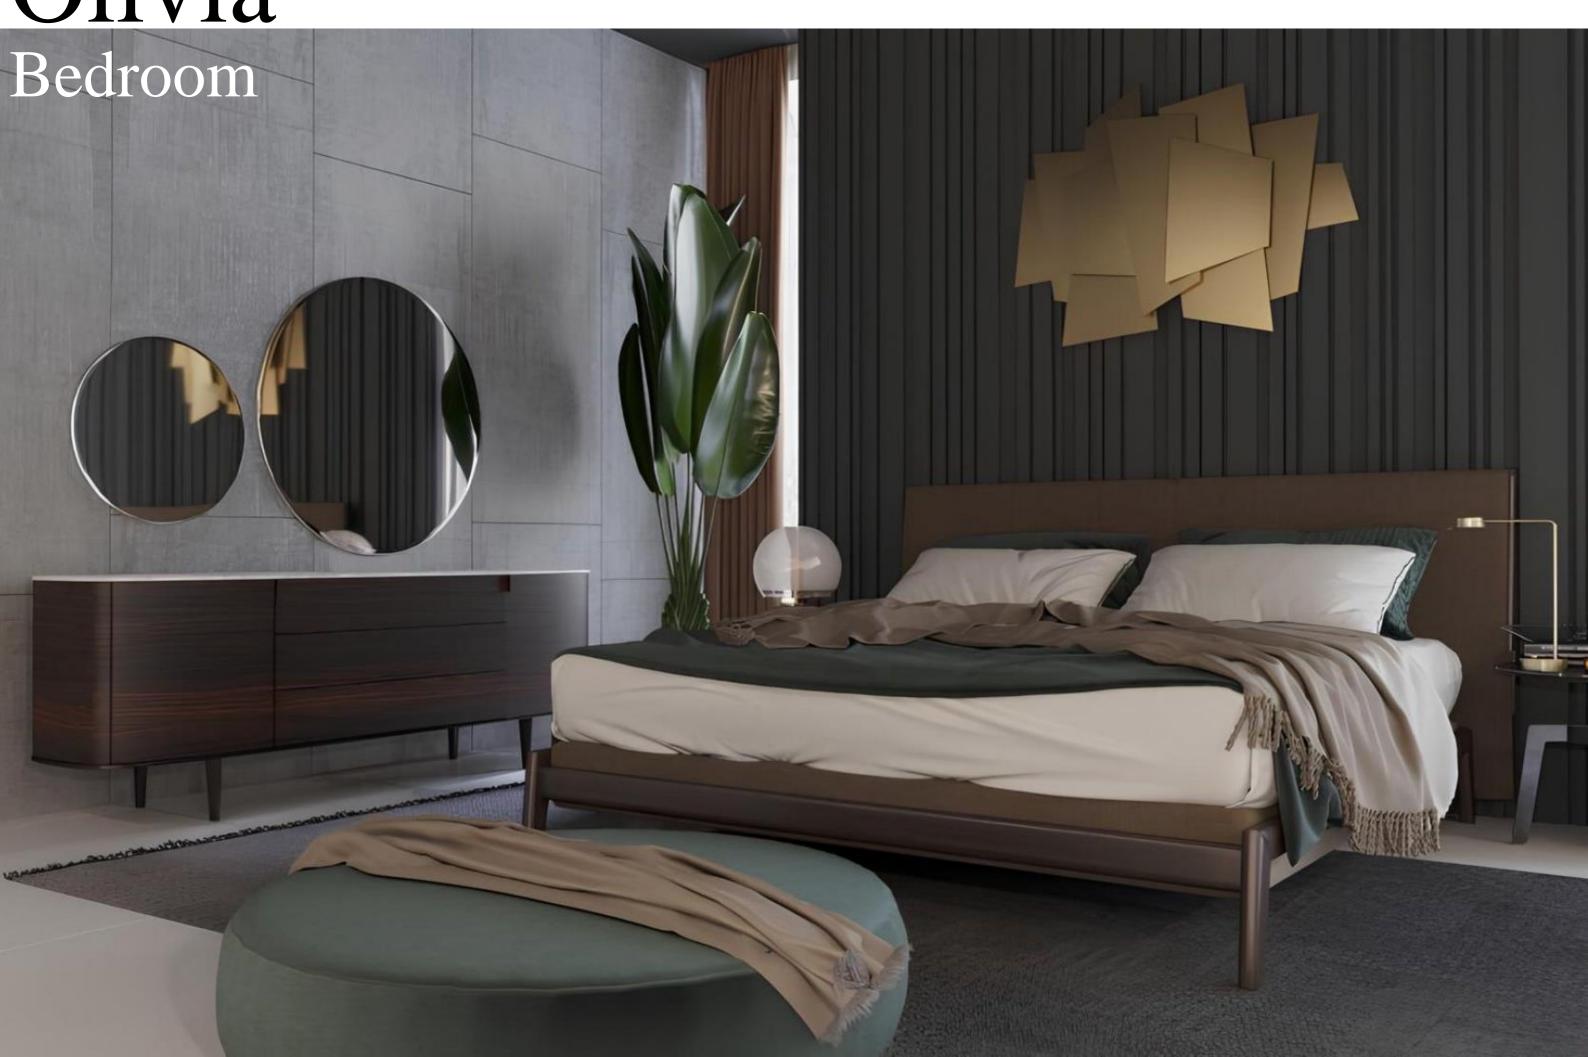

## Olivia

\*\*Aesthetics: The characteristics of leather and metal add a modern touch and elegance to the bed configuration. The combination of these materials enhances the changing visual appeal while emphasizing sophistication and appearance. Comfort and Luxury: The features of leather provide warmth and a sense of luxury to the bed configuration. Soft leather surfaces provide a comfortable resting area. This sense of luxury complements the overall ambiance by adding warmth, creating a unique living space. Durability and Quality: Metal and leather are known as high-quality materials. The durability and long lasting structure of these materials demonstrate that the bedroom is not only aesthetically pleasing but also of high quality."