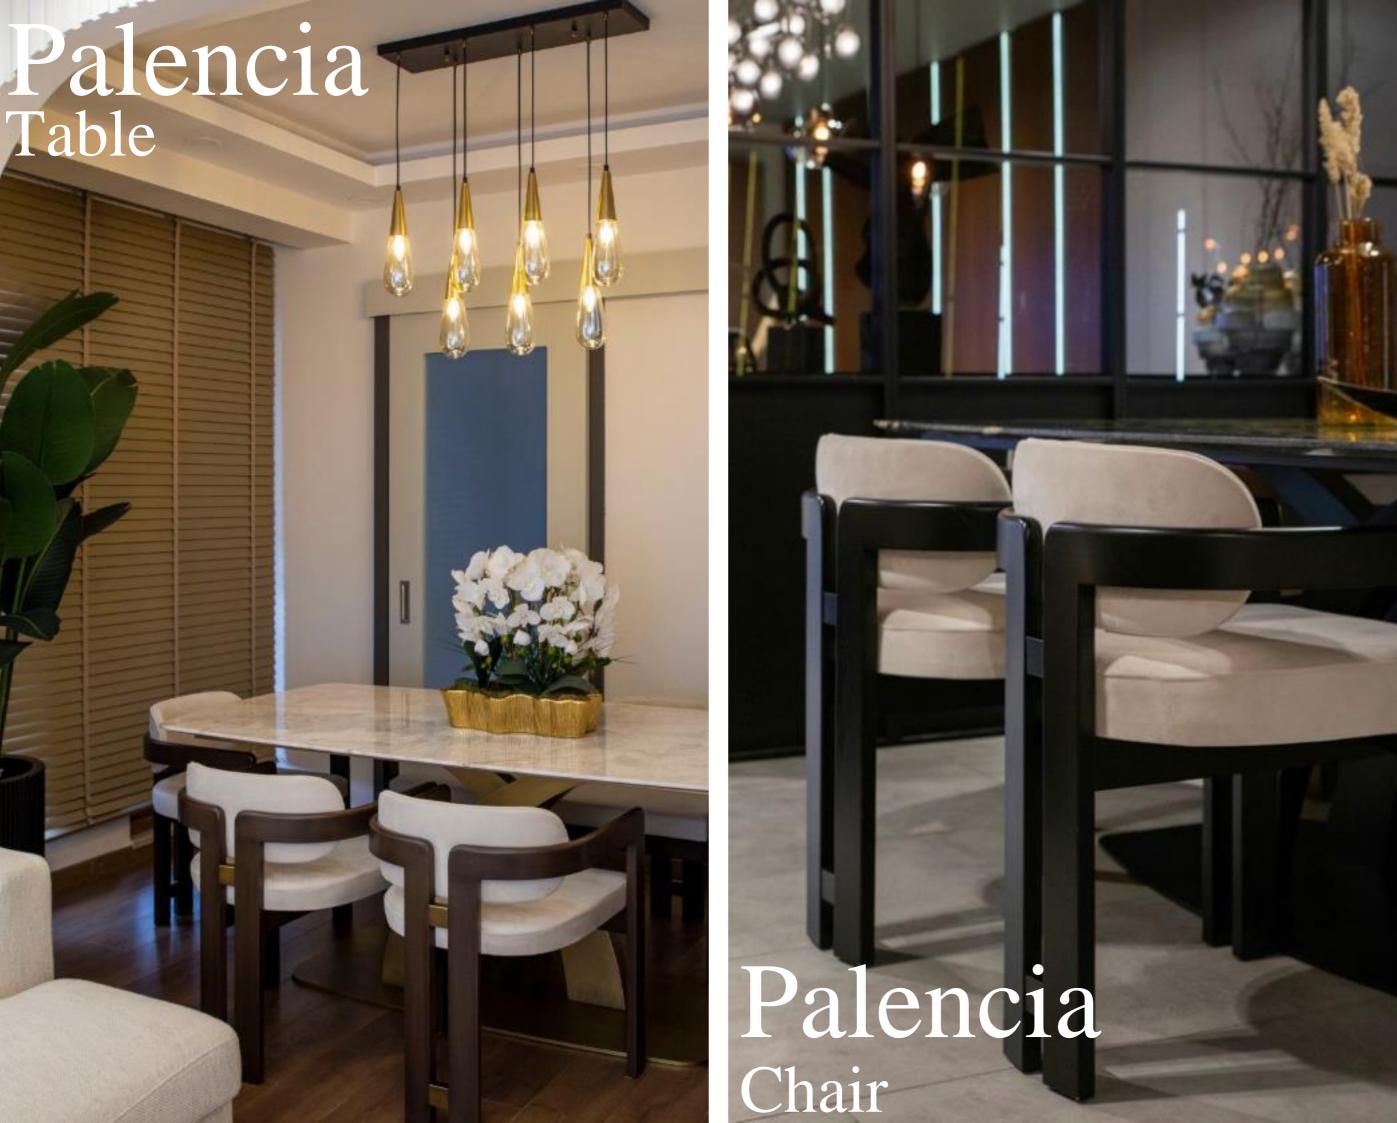

ure:

is a leading company that combines expertise in interior design with outstanding quality, making a difference in international exports.































### Annalisa













## Ashley Corner Set









### Beads

Corner Set



### Daiki

Corner Set













# Lawrence Corner Set













#### Armonna Furniture represents

Turkey's success in the interior design sector with its unique furniture designs on an international scale.

### Portofino

Corner Set





## Sydney Corner Set































The living room is like the heart of a home, so we carefully examined and designed its details. As the ARMONNA Family, we have decided to offer a special design with your comfort and taste in mind.









































































































Armonna Furniture seamlessly blends modern aesthetics with functional details in its bedroom designs, creating both comfortable and elegant living spaces; by exporting world-class, high-quality furniture abroad, it successfully represents the innovative and creative strength of the Turkish interior design industry on the global stage.







Bedroom

















## Olivia













































\*\*Aesthetics: The characteristics of leather and metal add a modern touch and elegance to the bed configuration. The combination of these materials enhances the changing visual appeal while emphasizing sophistication and appearance. Comfort and Luxury: The features of leather provide warmth and a sense of luxury to the