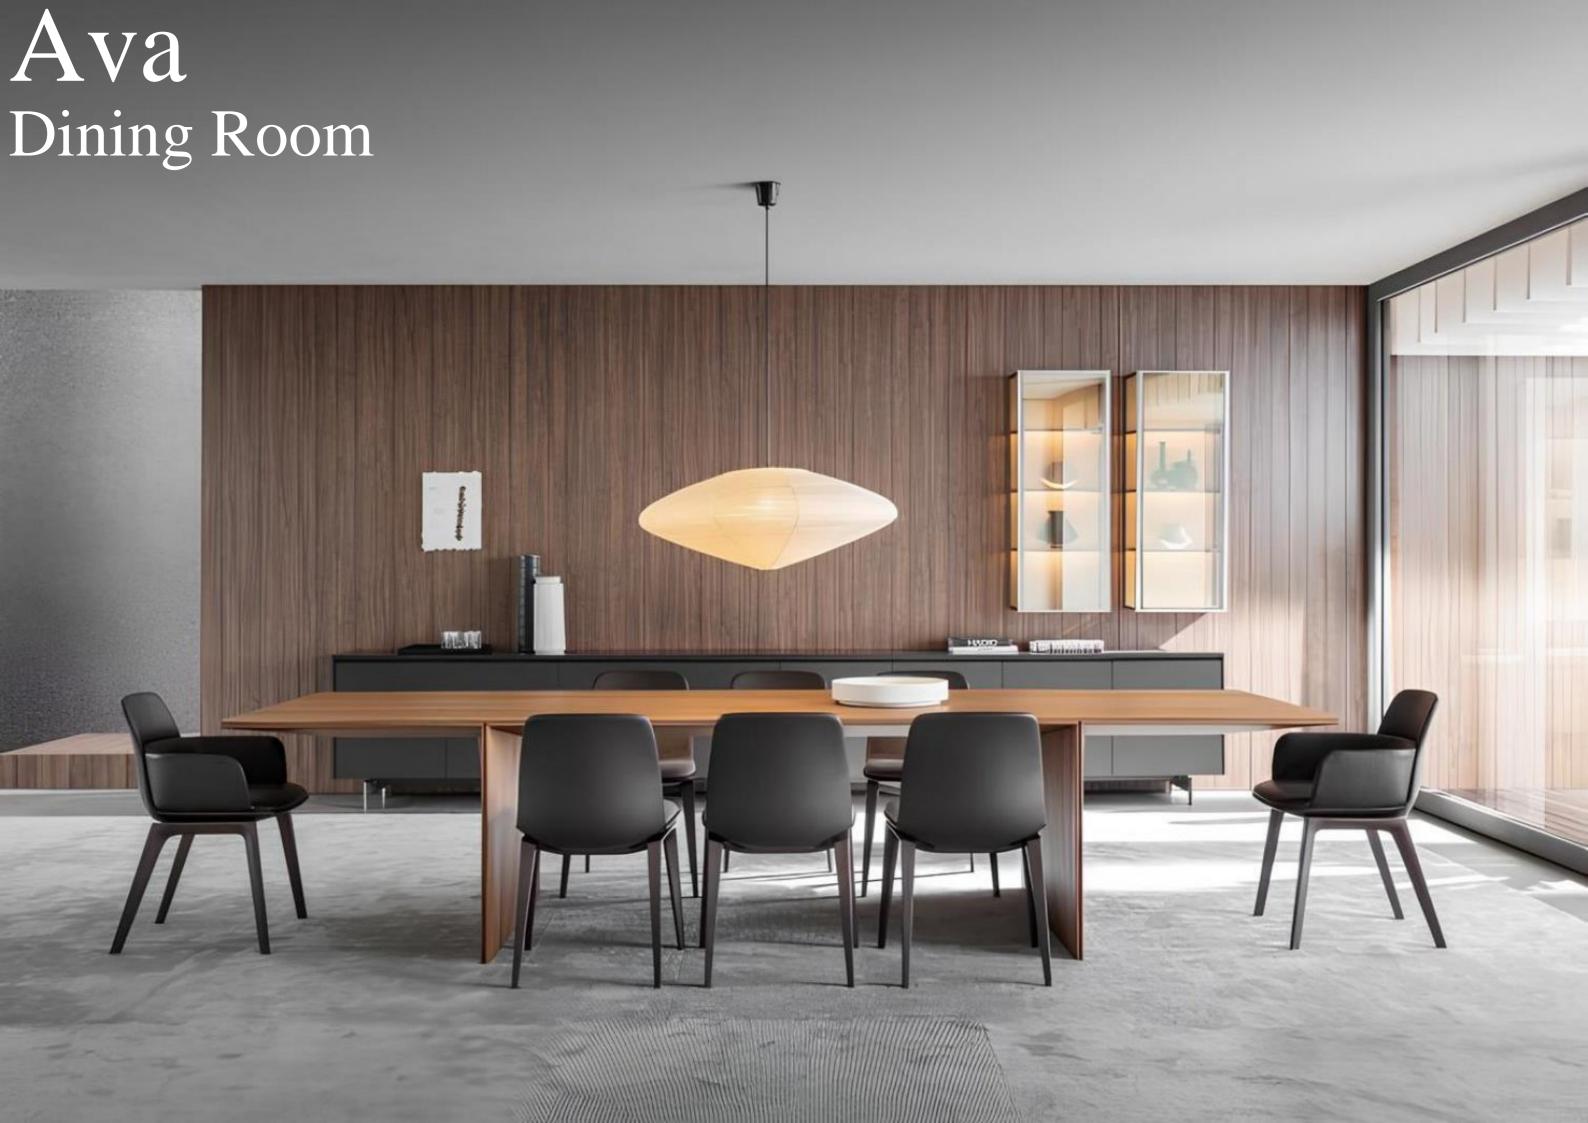

eading company that combines expertise in interior design with outstanding quality, making a difference in international exports.































### Annalisa













## Ashley Corner Set









### Beads

Corner Set



### Daiki

Corner Set













# Lawrence Corner Set













#### Armonna Furniture represents

Turkey's success in the interior design sector with its unique furniture designs on an international scale.

### Portofino

Corner Set





## Sydney Corner Set































The living room is like the heart of a home, so we carefully examined and designed its details. As the ARMONNA Family, we have decided to offer a special design with your comfort and taste in mind.









































































































Armonna Furniture seamlessly blends modern aesthetics with functional details in its bedroom designs, creating both comfortable and elegant living spaces; by exporting world-class, high-quality furniture abroad, it successfully represents the innovative and creative strength of the Turkish interior design industry on the global stage.







Bedroom

















## Olivia













































\*\*Aesthetics: The characteristics of leather and metal add a modern touch and elegance to the bed configuration. The combination of these materials enhances the changing visual appeal while emphasizing sophistication and appearance. Comfort and Luxury: The features of leather provide warmth and a sense of luxury to the bed configu