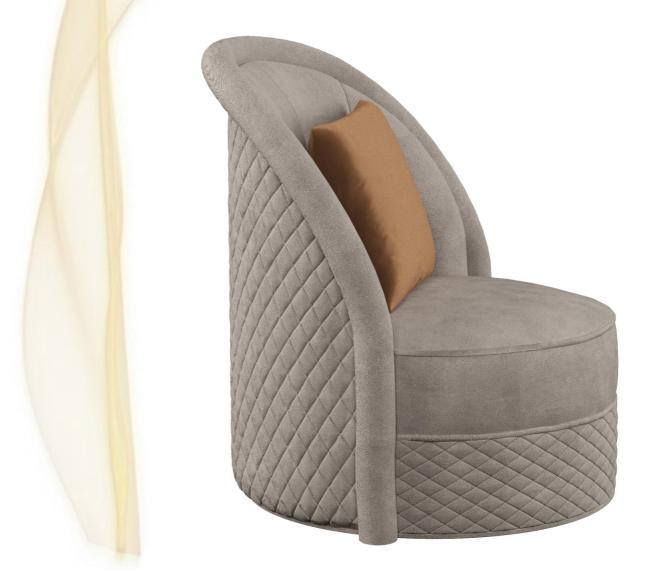

## "Armonna Furniture:

is a leading company that combines expertise in interior design with outstanding quality, making a difference in international exports.































### Annalisa













## Ashley Corner Set









### Beads

Corner Set



### Daiki

Corner Set













# Lawrence Corner Set













#### Armonna Furniture represents

Turkey's success in the interior design sector with its unique furniture designs on an international scale.

### Portofino

Corner Set





## Sydney Corner Set































The living room is like the heart of a home, so we carefully examined and designed its details. As the ARMONNA Family, we have decided to offer a special design with your comfort and taste in mind.









































































































Armonna Furniture seamlessly blends modern aesthetics with functional details in its bedroom designs, creating both comfortable and elegant living spaces; by exporting world-class, high-quality furniture abroad, it successfully represents the innovative and creative strength of the Turkish interior design industry on the global stage.







Bedroom

















## Olivia













































\*\*Aesthetics: The characteristics of leather and metal add a modern touch and elegance to the bed configuration. The combination of these materials enhances the changing visual appeal while emphasizing sophistication and appearance. Comfort and Luxury: The features of l