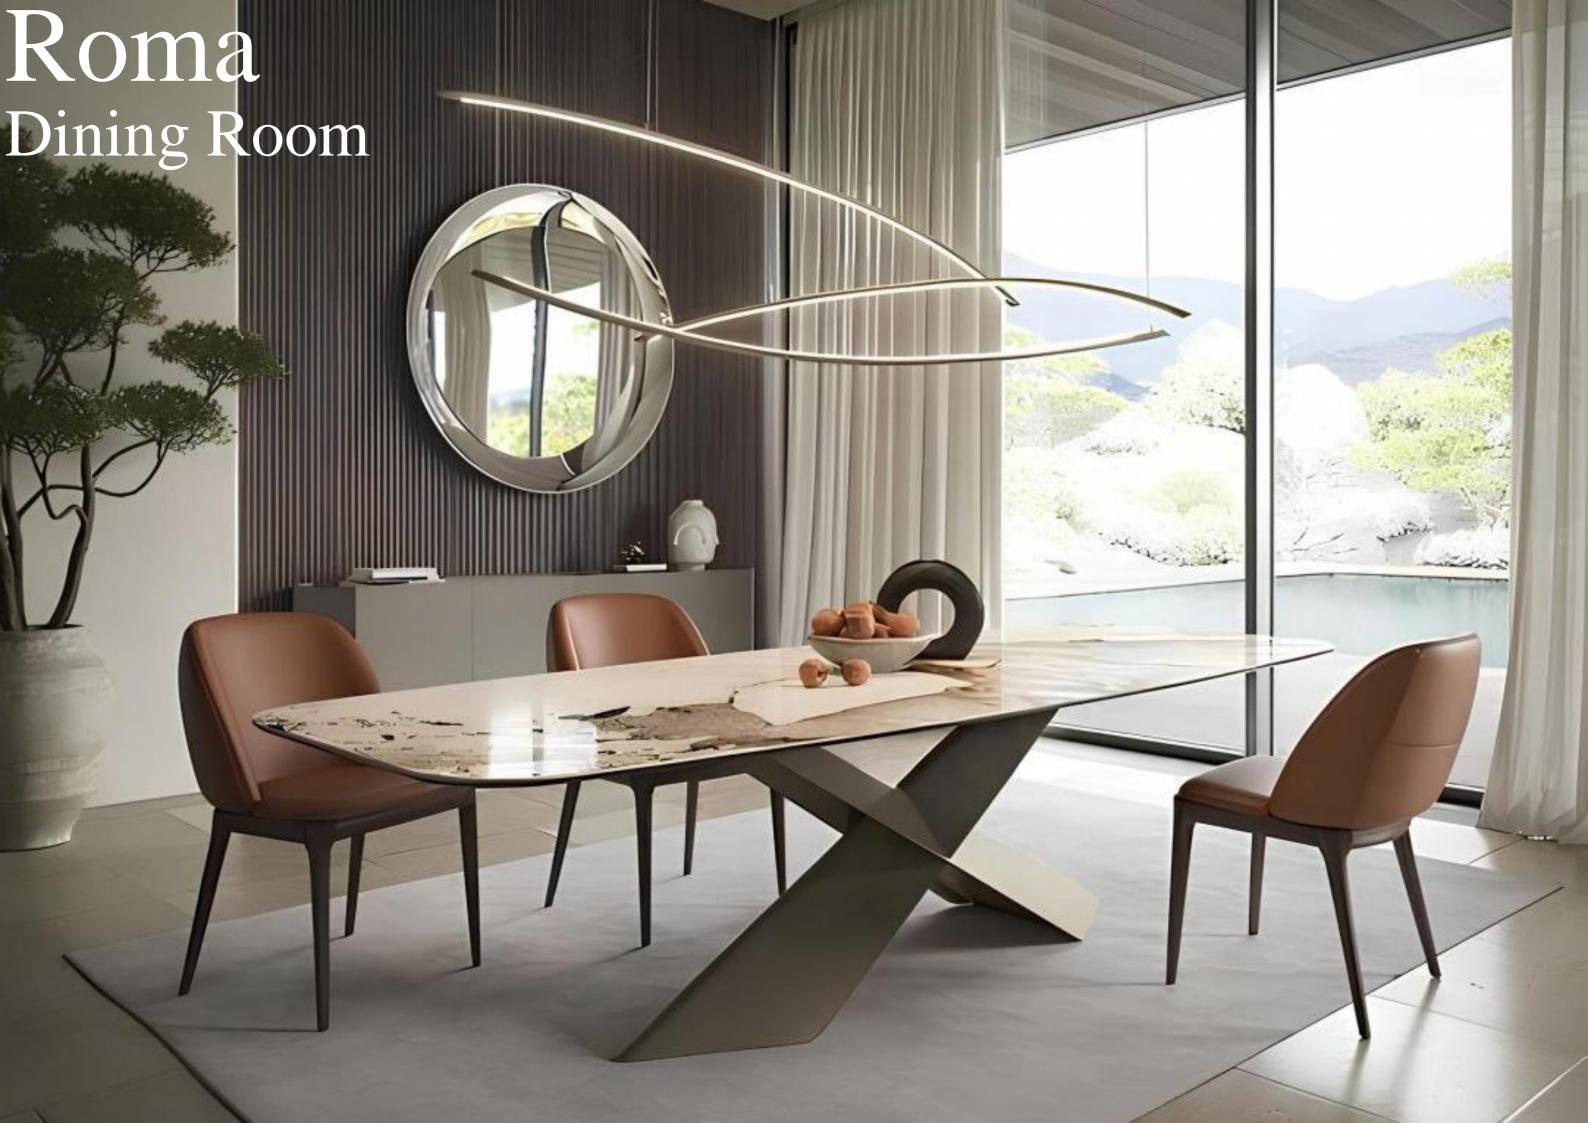

hat combines expertise in interior design with outstanding quality, making a difference in international exports.































### Annalisa













## Ashley Corner Set









### Beads

Corner Set



### Daiki

Corner Set













# Lawrence Corner Set













#### Armonna Furniture represents

Turkey's success in the interior design sector with its unique furniture designs on an international scale.

### Portofino

Corner Set





## Sydney Corner Set































The living room is like the heart of a home, so we carefully examined and designed its details. As the ARMONNA Family, we have decided to offer a special design with your comfort and taste in mind.









































































































Armonna Furniture seamlessly blends modern aesthetics with functional details in its bedroom designs, creating both comfortable and elegant living spaces; by exporting world-class, high-quality furniture abroad, it successfully represents the innovative and creative strength of the Turkish interior design industry on the global stage.







Bedroom

















## Olivia













































\*\*Aesthetics: The characteristics of leather and metal add a modern touch and elegance to the bed configuration. The combination of these materials enhances the changing visual appeal while emphasizing sophistication and appearance. Comfort and Luxury: The features of leather provide warmth and a sense of luxury to the bed configuration. Soft lea