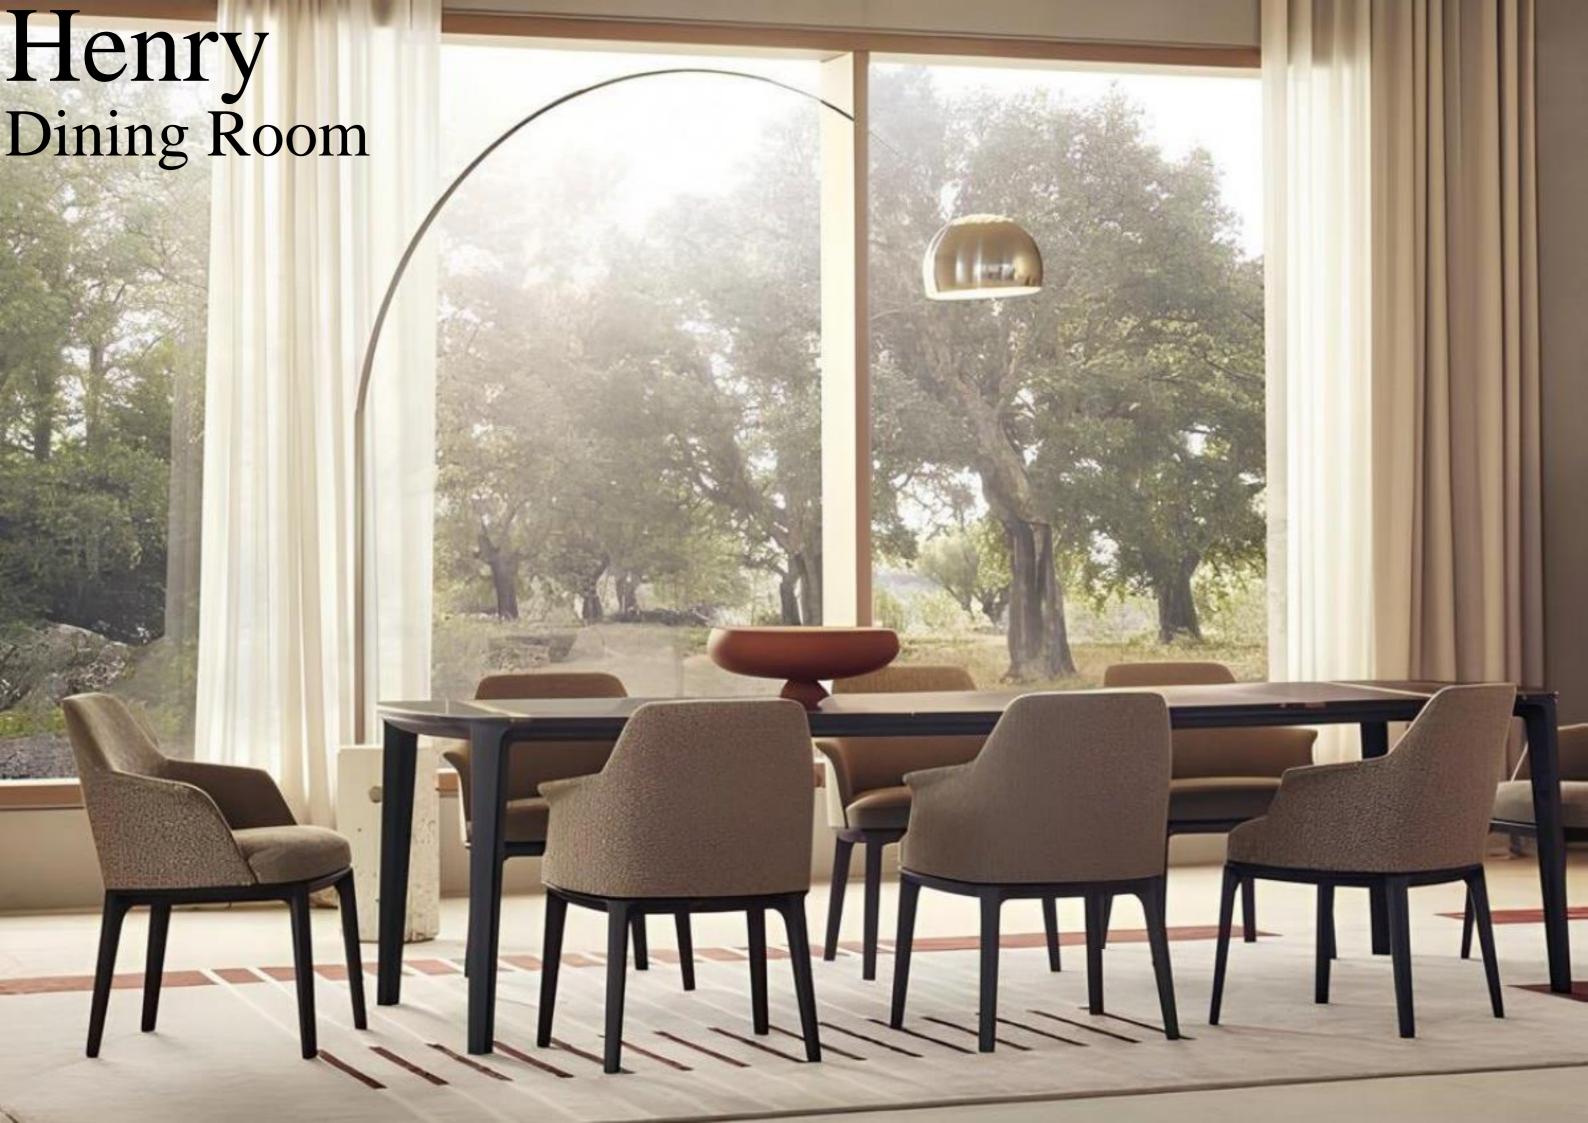

ny that combines expertise in interior design with outstanding quality, making a difference in international exports.































### Annalisa













## Ashley Corner Set









### Beads

Corner Set



### Daiki

Corner Set













# Lawrence Corner Set













#### Armonna Furniture represents

Turkey's success in the interior design sector with its unique furniture designs on an international scale.

### Portofino

Corner Set





## Sydney Corner Set































The living room is like the heart of a home, so we carefully examined and designed its details. As the ARMONNA Family, we have decided to offer a special design with your comfort and taste in mind.









































































































Armonna Furniture seamlessly blends modern aesthetics with functional details in its bedroom designs, creating both comfortable and elegant living spaces; by exporting world-class, high-quality furniture abroad, it successfully represents the innovative and creative strength of the Turkish interior design industry on the global stage.







Bedroom

















## Olivia













































\*\*Aesthetics: The characteristics of leather and metal add a modern touch and elegance to the bed configuration. The combination of these materials enhances the changing visual appeal while emphasizing sophistication and appearance. Comfort and Luxury: The features of leather provide warmth and a sense of luxury to the bed configuration. Soft