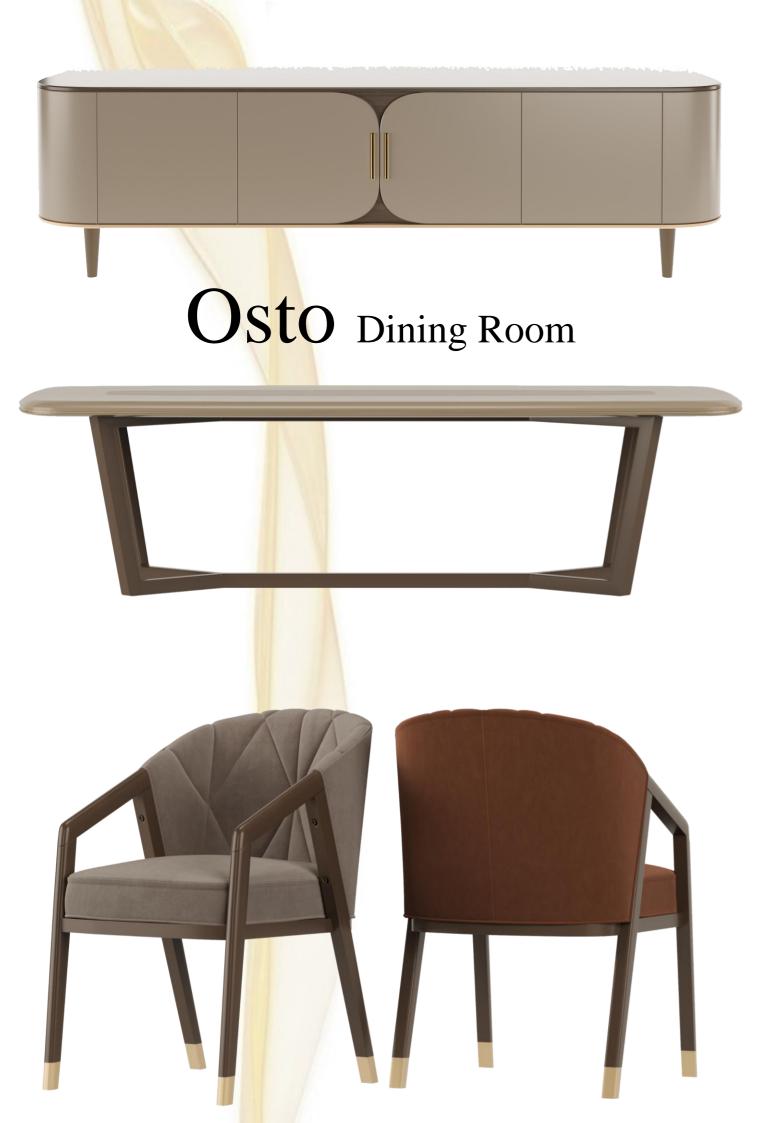

#### Armonna Furniture represents

Turkey's success in the interior design sector with its unique furniture designs on an international scale.