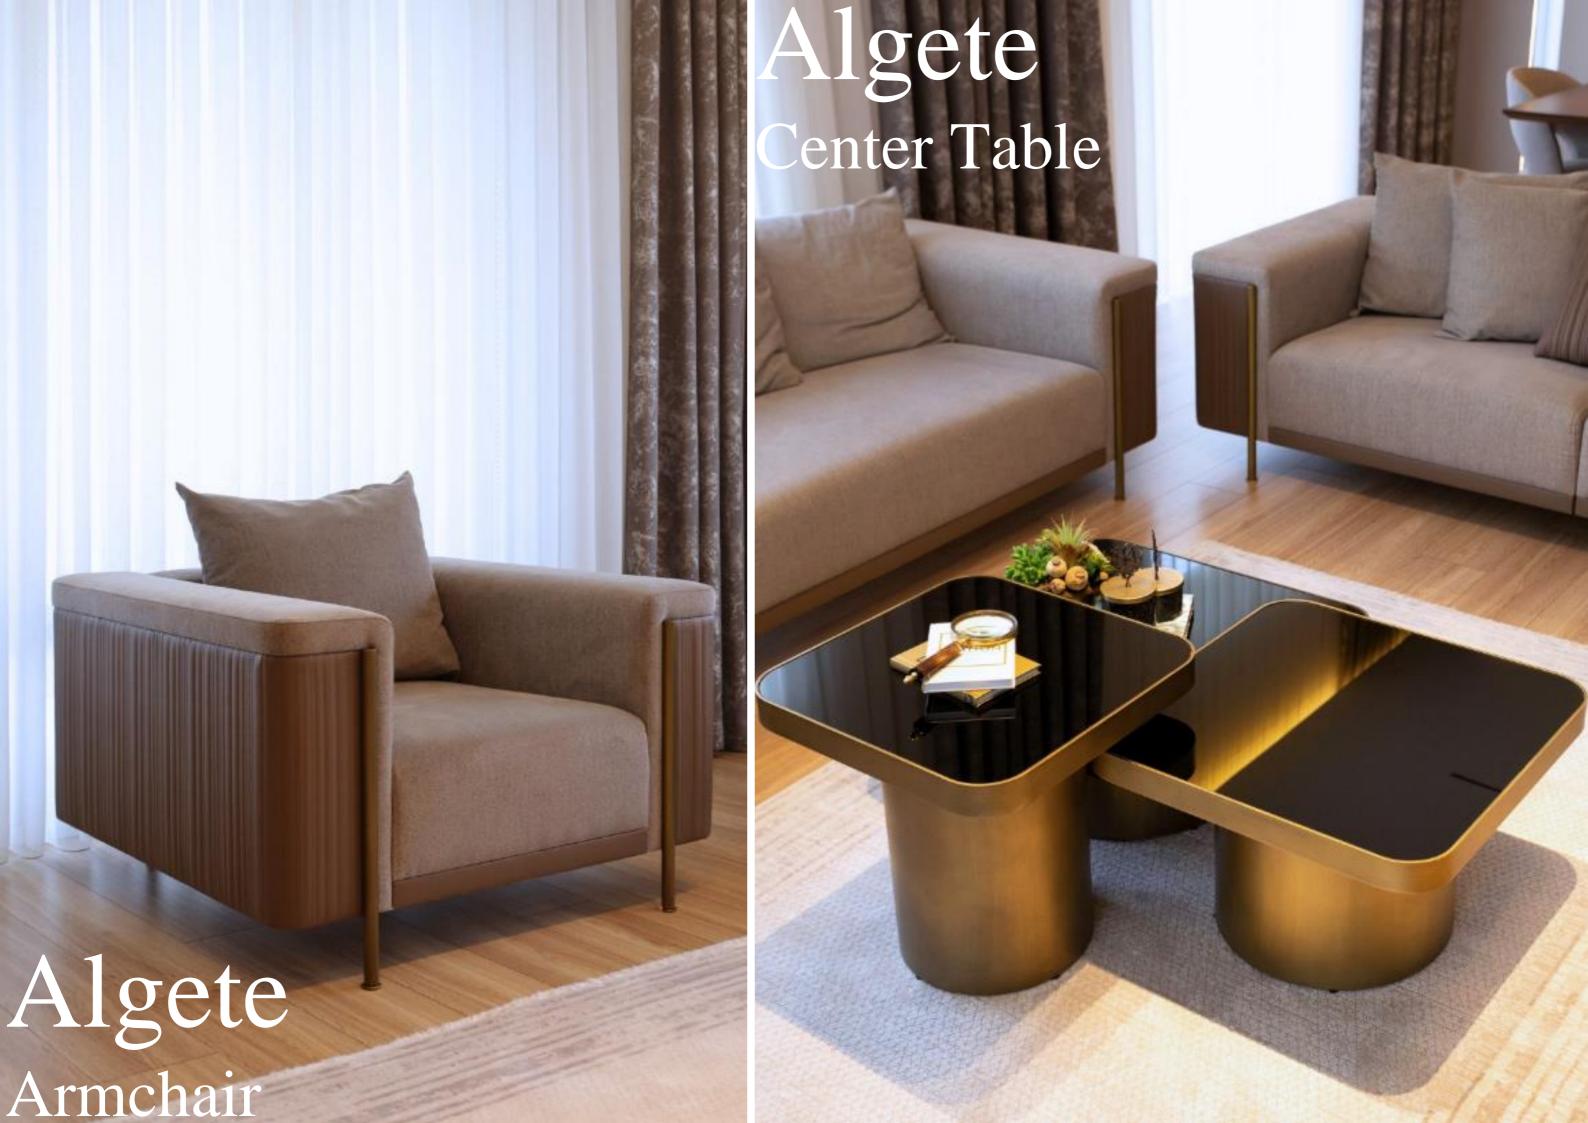

## Sydney Corner Set

The living room is like the heart of a home, so we carefully examined and designed its details. As the ARMONNA Family, we have decided to offer a special design with your comfort and taste in mind.