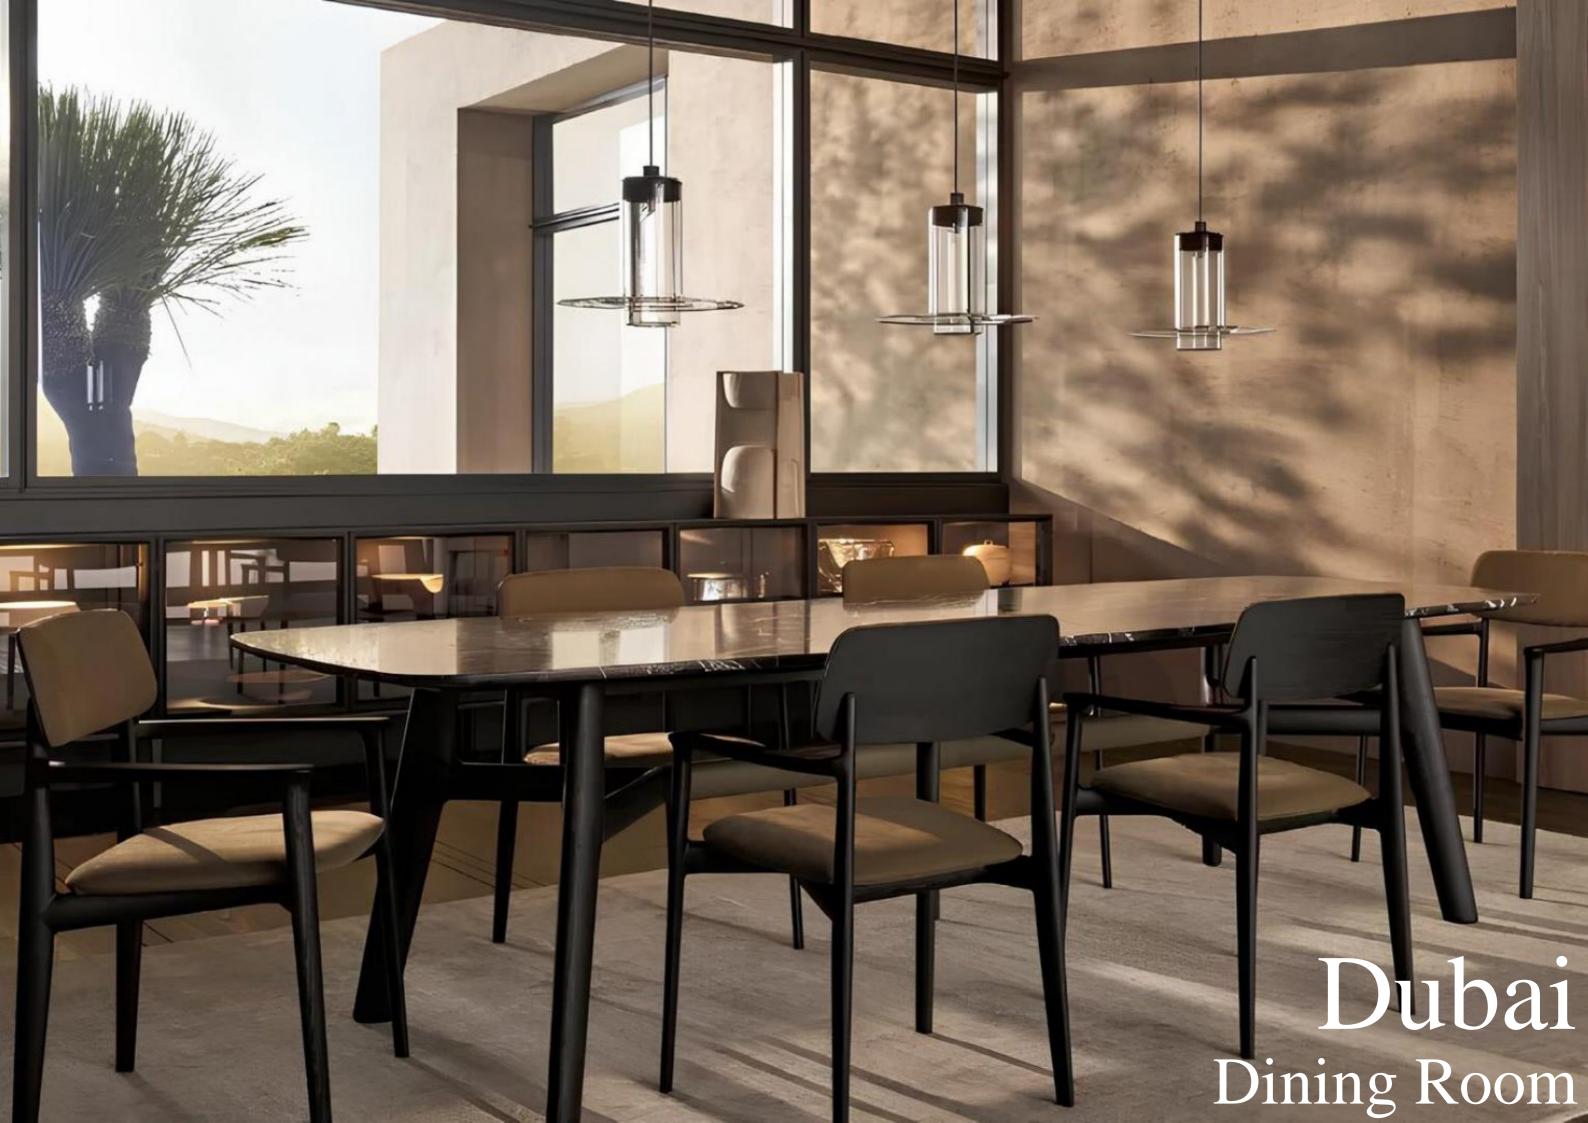

ompany that combines expertise in interior design with outstanding quality, making a difference in international exports.































### Annalisa













## Ashley Corner Set









### Beads

Corner Set



### Daiki

Corner Set













# Lawrence Corner Set













#### Armonna Furniture represents

Turkey's success in the interior design sector with its unique furniture designs on an international scale.

### Portofino

Corner Set





## Sydney Corner Set































The living room is like the heart of a home, so we carefully examined and designed its details. As the ARMONNA Family, we have decided to offer a special design with your comfort and taste in mind.









































































































Armonna Furniture seamlessly blends modern aesthetics with functional details in its bedroom designs, creating both comfortable and elegant living spaces; by exporting world-class, high-quality furniture abroad, it successfully represents the innovative and creative strength of the Turkish interior design industry on the global stage.







Bedroom

















## Olivia













































\*\*Aesthetics: The characteristics of leather and metal add a modern touch and elegance to the bed configuration. The combination of these materials enhances the changing visual appeal while emphasizing sophistication and appearance. Comfort and Luxury: The features of leather provide warmth and a sense of luxury to the bed configuration.