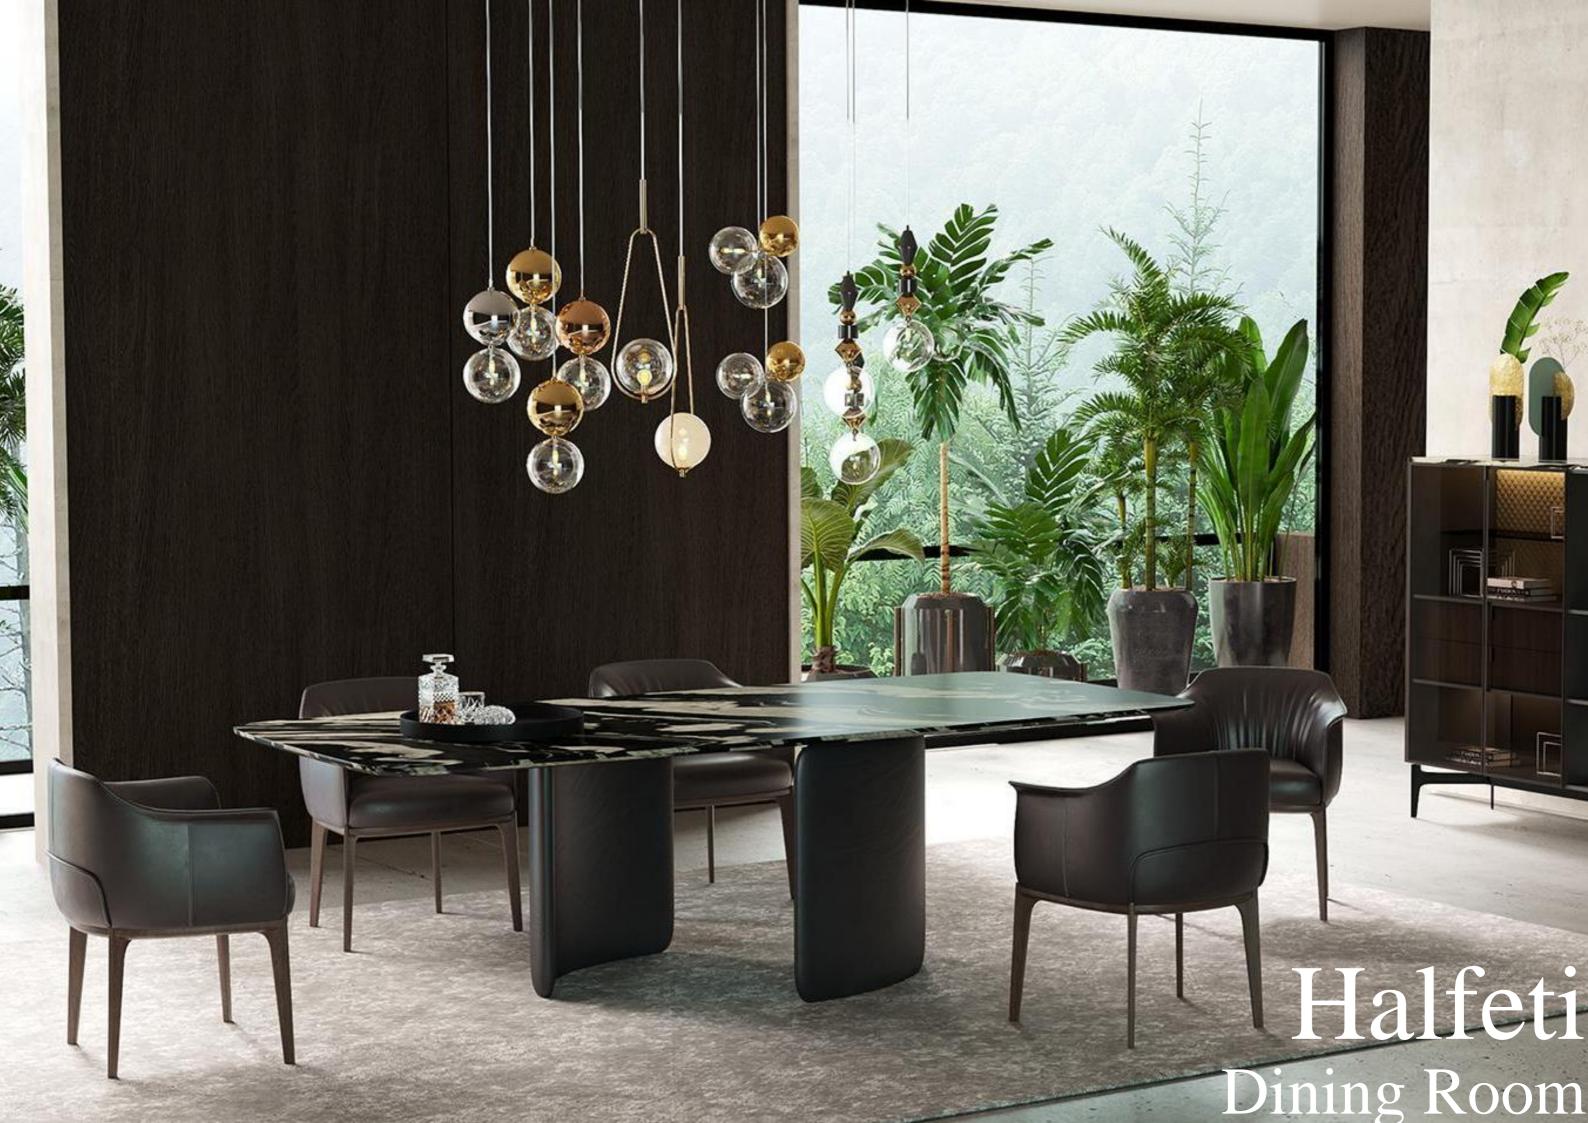

e:

is a leading company that combines expertise in interior design with outstanding quality, making a difference in international exports.































### Annalisa













## Ashley Corner Set









### Beads

Corner Set



### Daiki

Corner Set













# Lawrence Corner Set













#### Armonna Furniture represents

Turkey's success in the interior design sector with its unique furniture designs on an international scale.

### Portofino

Corner Set





## Sydney Corner Set































The living room is like the heart of a home, so we carefully examined and designed its details. As the ARMONNA Family, we have decided to offer a special design with your comfort and taste in mind.









































































































Armonna Furniture seamlessly blends modern aesthetics with functional details in its bedroom designs, creating both comfortable and elegant living spaces; by exporting world-class, high-quality furniture abroad, it successfully represents the innovative and creative strength of the Turkish interior design industry on the global stage.







Bedroom

















## Olivia













































\*\*Aesthetics: The characteristics of leather and metal add a modern touch and elegance to the bed configuration. The combination of these materials enhances the changing visual appeal while emphasizing sophistication and appearance. Comfort and Luxury: The features of leather provide warmth and a sense of luxury to the b