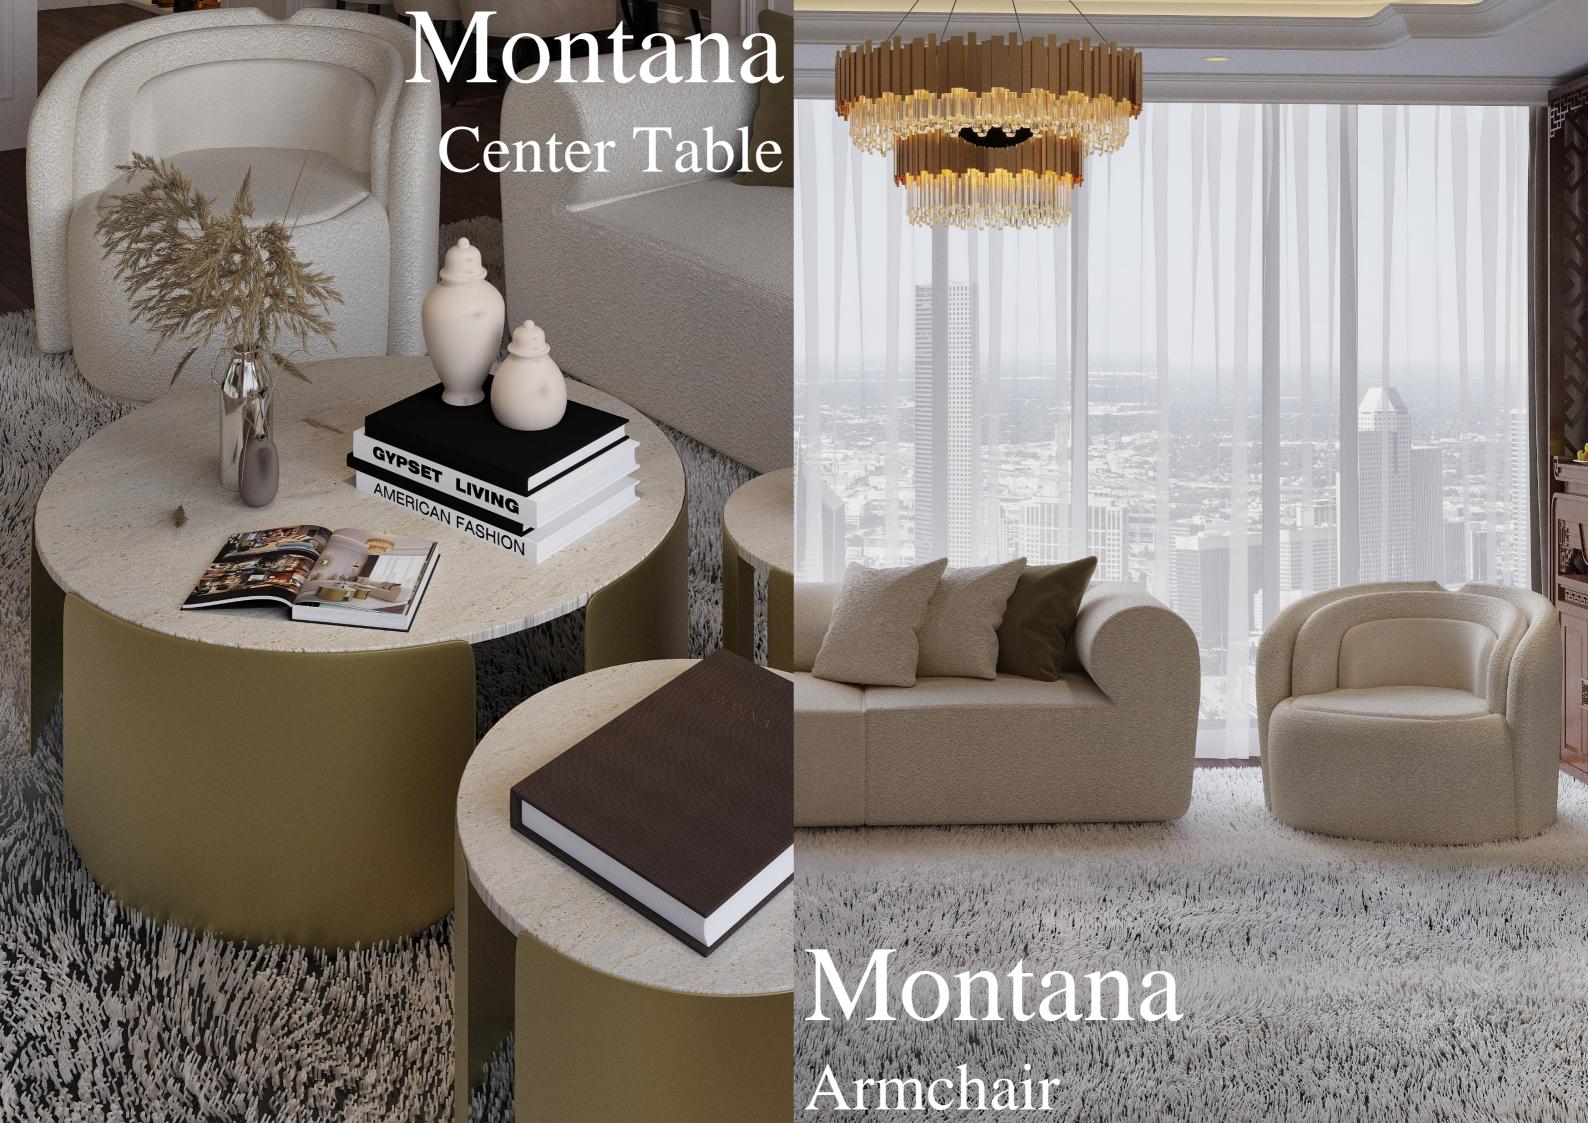

## Sydney Corner Set

The living room is like the heart of a home, so we carefully examined and designed its details. As the ARMONNA Family, we have decided to offer a special design with your comfort and taste in mind.