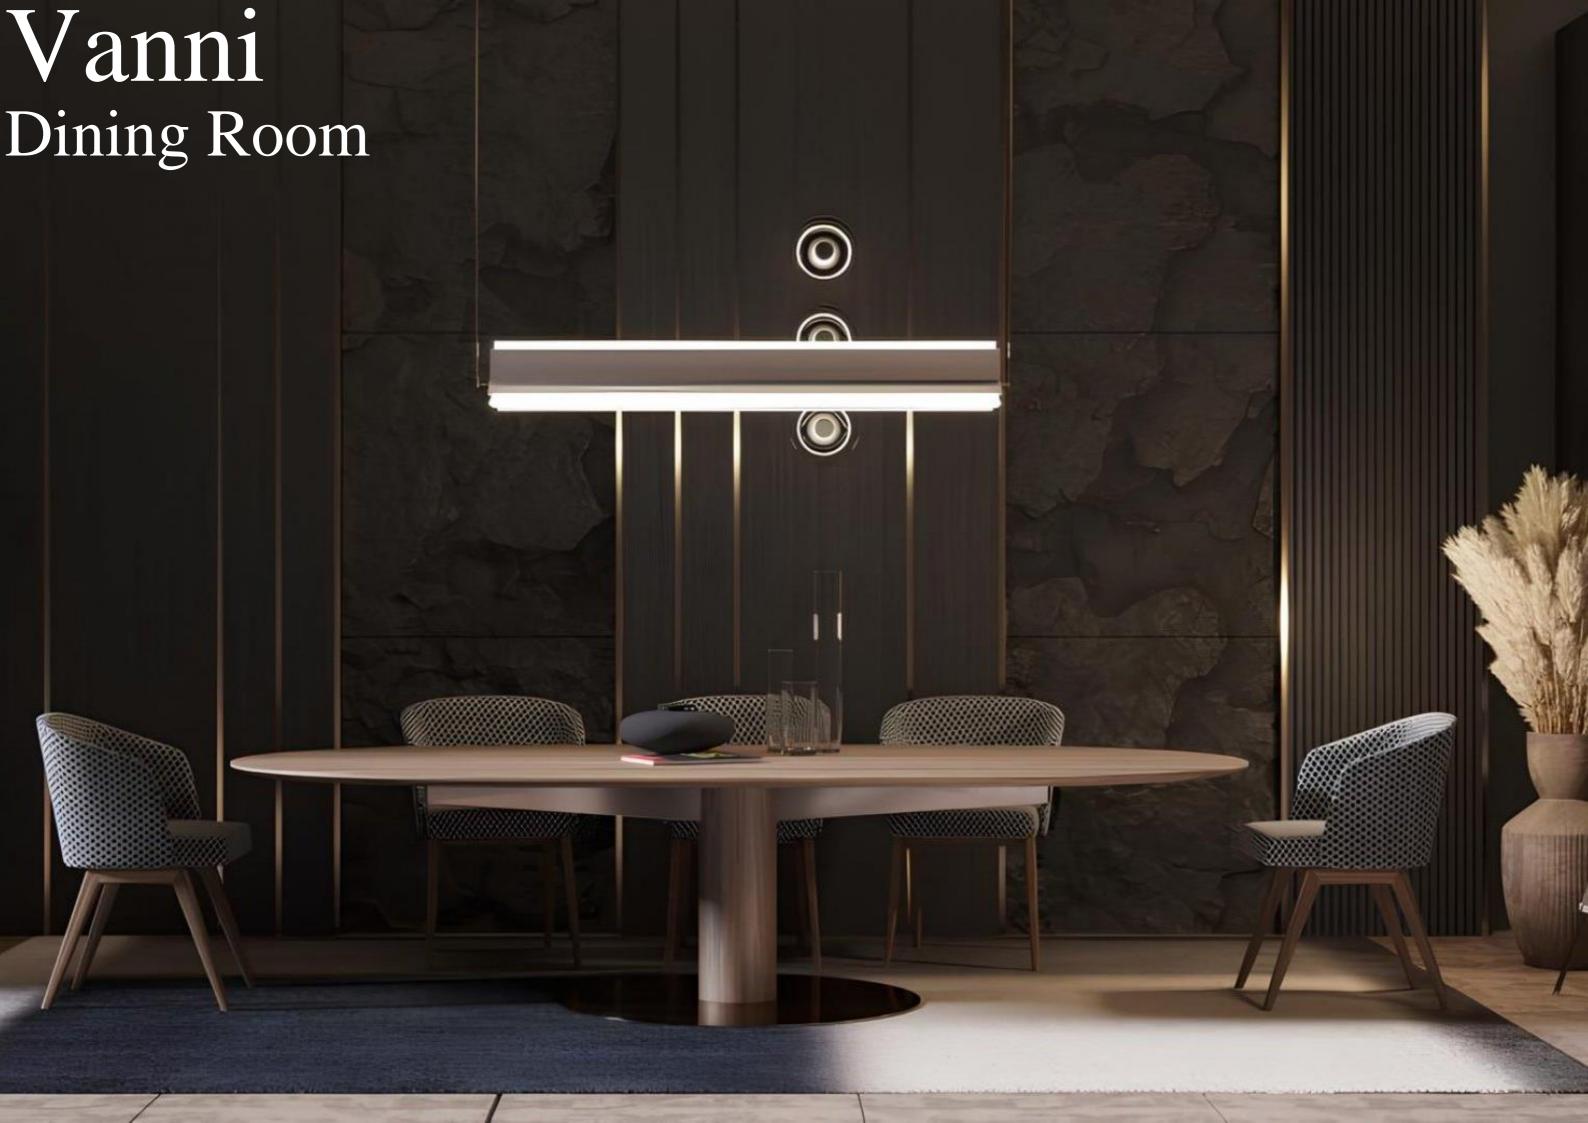

t combines expertise in interior design with outstanding quality, making a difference in international exports.































### Annalisa













## Ashley Corner Set









### Beads

Corner Set



### Daiki

Corner Set













# Lawrence Corner Set













#### Armonna Furniture represents

Turkey's success in the interior design sector with its unique furniture designs on an international scale.

### Portofino

Corner Set





## Sydney Corner Set































The living room is like the heart of a home, so we carefully examined and designed its details. As the ARMONNA Family, we have decided to offer a special design with your comfort and taste in mind.









































































































Armonna Furniture seamlessly blends modern aesthetics with functional details in its bedroom designs, creating both comfortable and elegant living spaces; by exporting world-class, high-quality furniture abroad, it successfully represents the innovative and creative strength of the Turkish interior design industry on the global stage.







Bedroom

















## Olivia













































\*\*Aesthetics: The characteristics of leather and metal add a modern touch and elegance to the bed configuration. The combination of these materials enhances the changing visual appeal while emphasizing sophistication and appearance. Comfort and Luxury: The features of leather provide warmth and a sense of luxury to the bed configuration. Soft leath