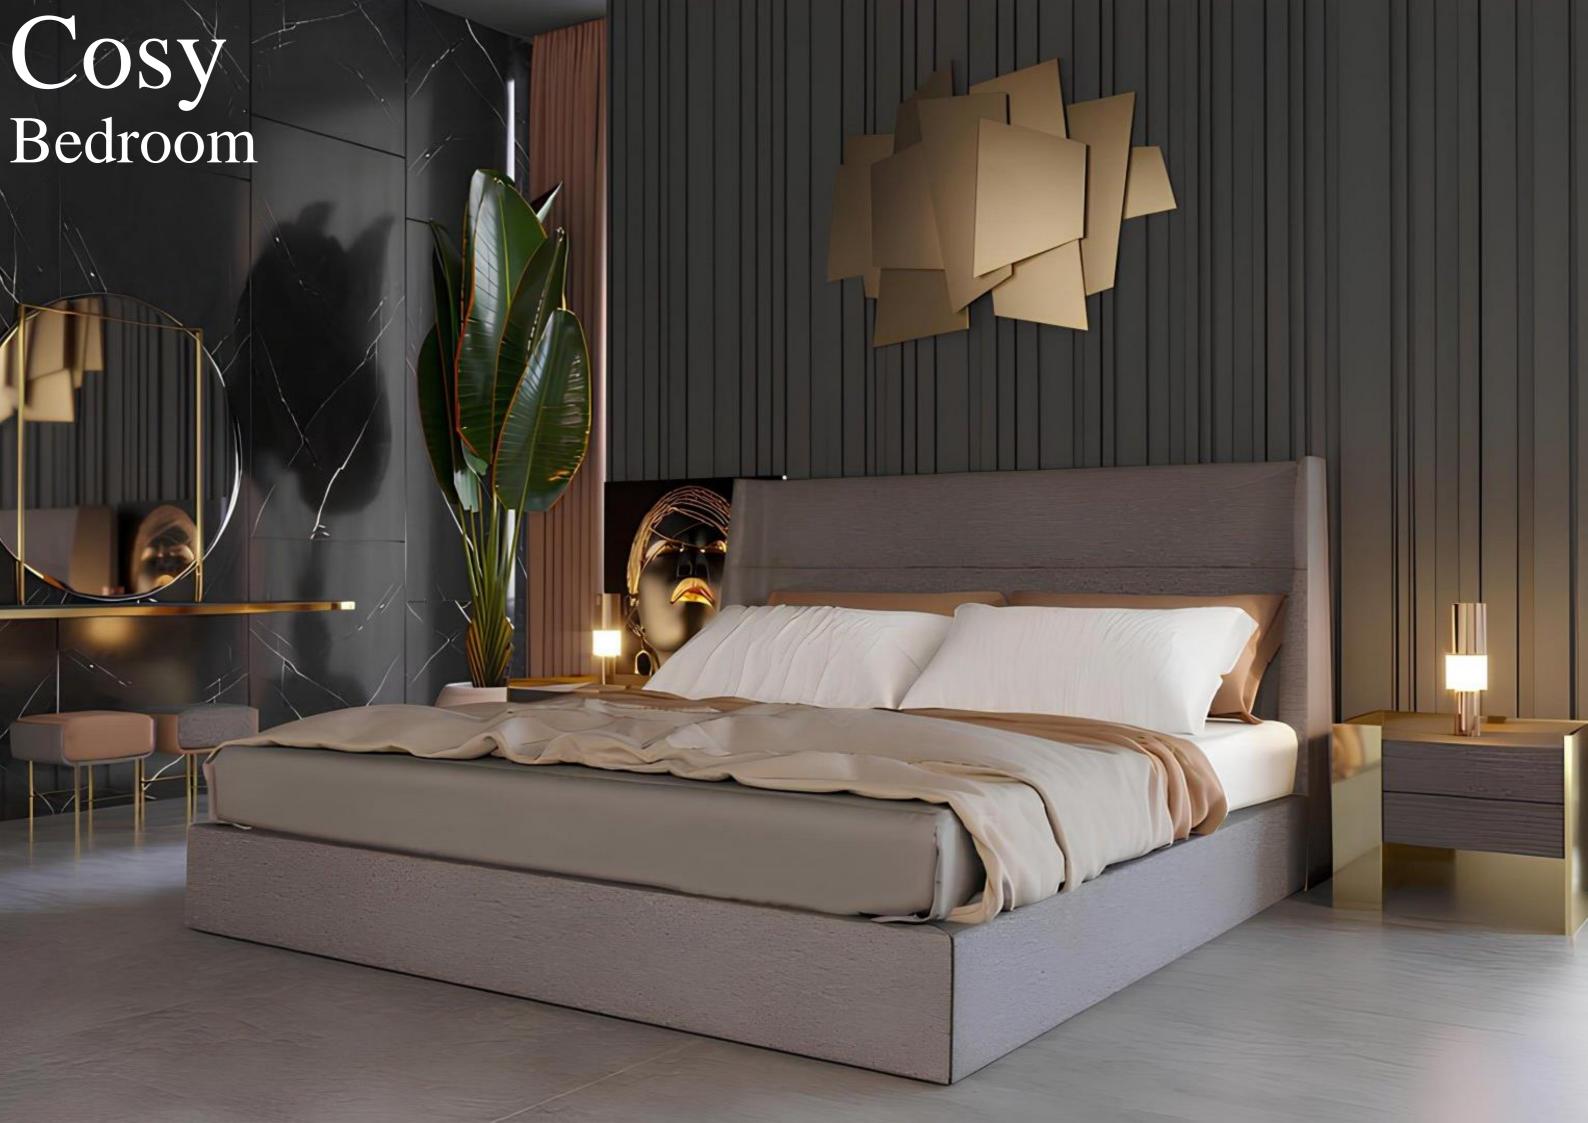

Armonna Furniture seamlessly blends modern aesthetics with functional details in its bedroom designs, creating both comfortable and elegant living spaces; by exporting world-class, high-quality furniture abroad, it successfully represents the innovative and creative strength of the Turkish interior design industry on the global stage.

Bedroom

## Olivia

\*\*Aesthetics: The characteristics of leather and metal add a modern touch and elegance to the bed configuration. The combination of these materials enhances the changing visual appeal while emphasizing sophistication and appearance. Comfort and Luxury: The features of leather provide warmth and a sense of luxury to the bed configuration. Soft leather surfaces provide a comfortable resting area. This sense of luxury complements the overall ambiance by adding warmth, creating a unique living space. Durability and Quality: Metal and leather are known as high-quality materials. The durability and long lasting structure of these materials demonstrate that the bedroom is not only aesthetically pleasing but also of high quality."