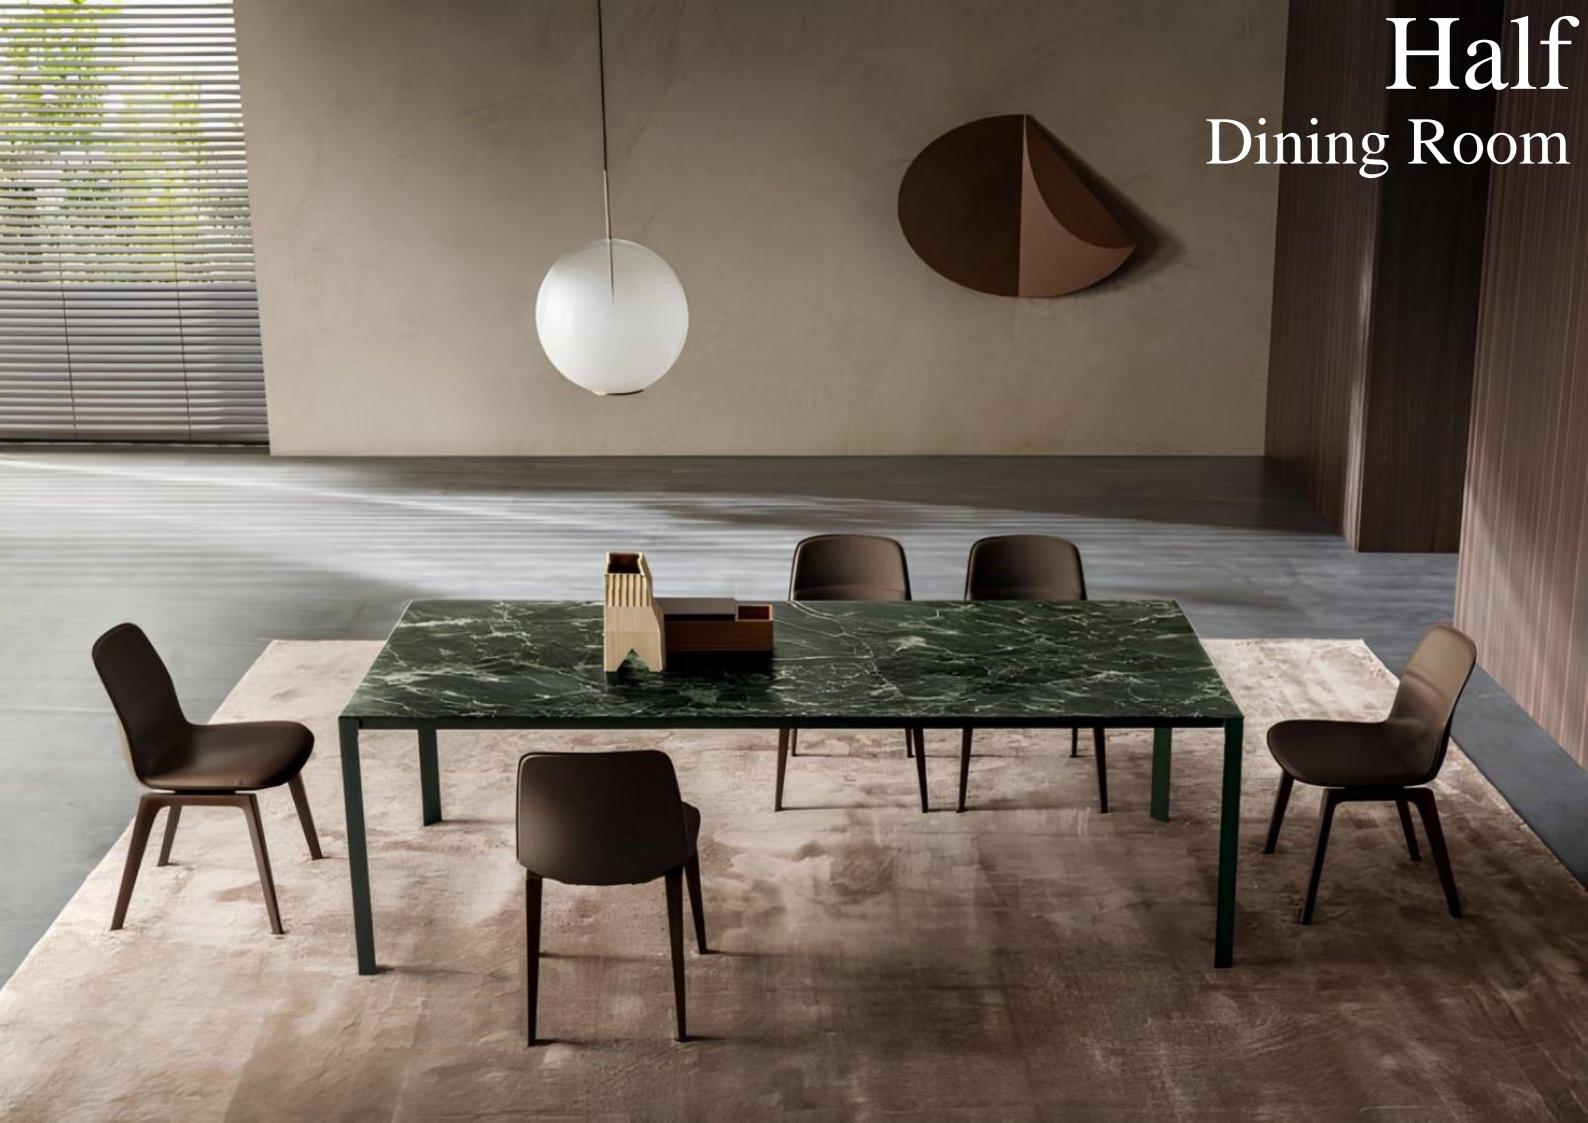

pany that combines expertise in interior design with outstanding quality, making a difference in international exports.































### Annalisa













## Ashley Corner Set









### Beads

Corner Set



### Daiki

Corner Set













# Lawrence Corner Set













#### Armonna Furniture represents

Turkey's success in the interior design sector with its unique furniture designs on an international scale.

### Portofino

Corner Set





## Sydney Corner Set































The living room is like the heart of a home, so we carefully examined and designed its details. As the ARMONNA Family, we have decided to offer a special design with your comfort and taste in mind.









































































































Armonna Furniture seamlessly blends modern aesthetics with functional details in its bedroom designs, creating both comfortable and elegant living spaces; by exporting world-class, high-quality furniture abroad, it successfully represents the innovative and creative strength of the Turkish interior design industry on the global stage.







Bedroom

















## Olivia













































\*\*Aesthetics: The characteristics of leather and metal add a modern touch and elegance to the bed configuration. The combination of these materials enhances the changing visual appeal while emphasizing sophistication and appearance. Comfort and Luxury: The features of leather provide warmth and a sense of luxury to the bed configuration. So