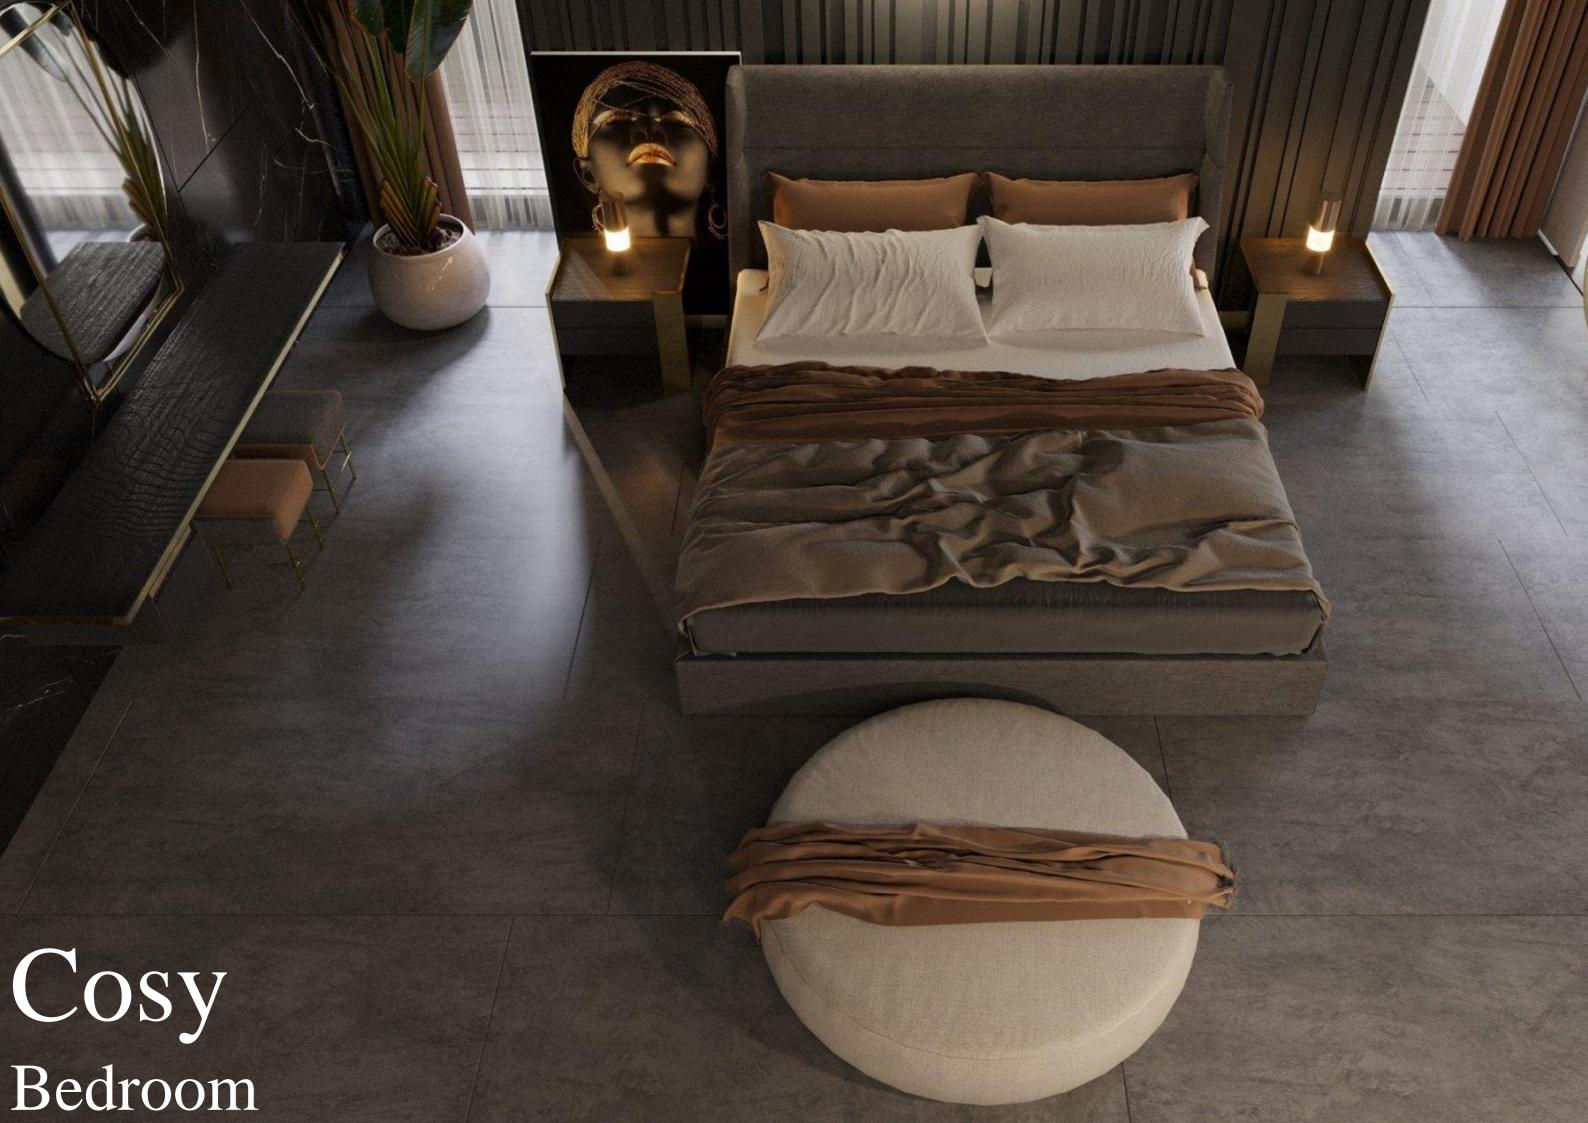

Armonna Furniture seamlessly blends modern aesthetics with functional details in its bedroom designs, creating both comfortable and elegant living spaces; by exporting world-class, high-quality furniture abroad, it successfully represents the innovative and creative strength of the Turkish interior design industry on the global stage.

Bedroom

## Olivia

\*\*Aesthetics: The characteristics of leather and metal add a modern touch and elegance to the bed configuration. The combination of these materials enhances the changing visual appeal while emphasizing sophistication and appearance. Comfort and Luxury: The features of leather provide warmth and a sense of luxury to the bed configuration. Soft leather surfaces provide a comfortable resting area. This sense of luxury complements the overall ambiance by adding warmth, creating a unique living space. Durability and Quality: Metal and leather are known as high-quality materials. The durability and long lasting structure of these materials demonstrate that the bedroom is not only aesthetically pleasing but also of high quality."