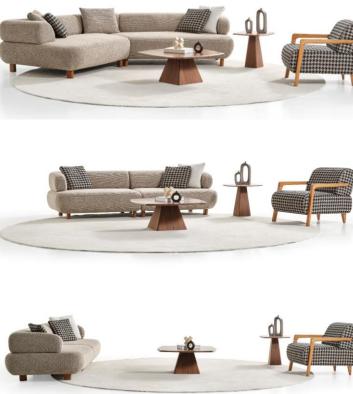

$ 

# MOMENT Dining Room





INFINITY Living Room

### INFINITY Dining Room





INFINITY PLUS Living Room

#### INFINITY PLUS Dining Room





COCO Living Room











MOTTO Living Room

MATEO Dining Room





MASSIMO Living Room

MASSIMO Dining Room





BRAGA Living Room







BRAGA Dining Room







SAN VITO Living Room

SAN VITO Dining Room



FORENZA Living Room

FORENZA Dining Room





TIME Living Room

### TIME Dining Room





LEGEND Living Room

LEGEND Dining Room





ALYA Living Room





### LUNA Living Room













ELLIPSE Living Room

#### ELLIPSE Dining Room





OPUS Living Room

#### MARSHMALLOW Living Room





#### MONOLOG Dining Room

### SOHO Dining Room





#### HILTON Living Room

HILTON Dining Room





NOBEL Living Room





# FLORANSA Living Room







AXIS Living Room









AURA Living Room





BODRUM Living Room







ANGEL Living Room









# GRANDE Living Room







GRANDE Corner Set









**PUFFY** Corner Set









 $DERMA \ \mathsf{Living} \ \mathsf{Room}$ 









FIN Dining Room





ETRO Living Room









ETRO Dining Room







EVOLE Living Room







LAVINA Living Room







MONNA Living Room









BUBBLE Living Room













DIO Living Room

DIO Dining Room





NEW PRADA Living Room









TRUVA Living Room









COLT Living Room







COLT Dining Room









## ANETTA Living Room







BONITA Living Room









ELISHA Living Room







MADRID Living Room







MADRID Corner Set









BUKOWSKI Living Room





NEON Modular Set









PANAMA Corner Set







SOHO Living Room