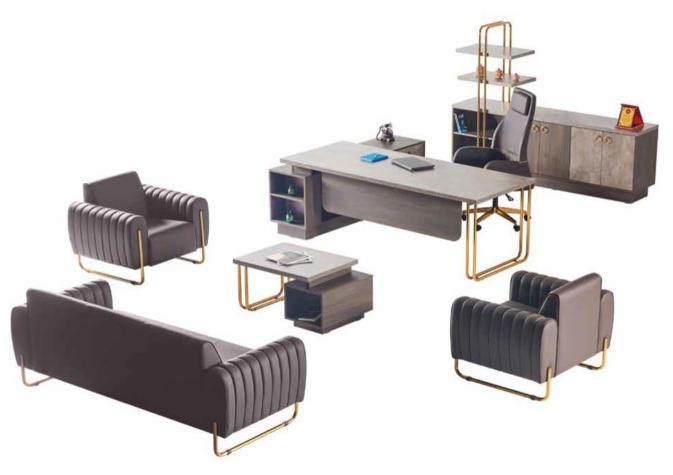

NEW GLORIA Living Room









LERA Living Room









LERA Dining Room







OLIVIA Dining Room







GUESS Dining Room







SOHO Bedroom

# DOMINO Wardrobe





## BUBBLE Bedroom

# COCO Bedroom





LE MANS Bedroom

FORENZA Bedroom





SOHON Bedroom

# PALERMO Bedroom





BELIZE Bedroom

# MONGE Bedroom





SAHARA Bedroom

# PANEMERA Bedroom





BEYONCE Bedroom













DIO Bedroom





QUATRO Bedroom





# ANGEL Bedroom











# MONNA Bedroom









ETRO Bedroom

















FRIDA Bedroom









GOLD LINE Bedroom











BENTLEY Bedroom







NATURA Bedroom







BALL.
ARMCHAIR



CREAM.



MILYE.
ARMCHAIR



MARIA.



STARS.



LIMA. ARMCHAIR



DUNSON.



PERLA.





KOMY.







BRES.





LIME.



### KRATOS Office Set

### GOLD Office Set





MARSILYA Office Set

### NANCY Office Set





GRID Office Set

# OTTOVA Office Set





STEP Office Set

# MEETING Table





SPINOZA



VINCI













HELBERT





BOLERO



ARUN















BONOMO



BARBADOS



ANDES













DALI





FROME



SUZY







RIKO

























OBERON

JUNG PANO



YAKAMOZ



MADIGAN



MAXWELL







GARRY









RESTAURANT PROJECTS

MEETING ROOM PROJECTS





LOBBY PROJECTS

# HOTEL PROJECTS





### KZ ENERJI COZUMLERI ve DIS TIC LTD STI – Armonna Headquarter

Mimar Sinan Mah. Bosna Cad. No:1/6 Cekmekoy / Istanbul / Turkey

Tel: + 90 216 527 2919 Fax: + 90 216 641 96 43

Whatsapp: +90 532 255 76 77

export@armonnafurniture.com