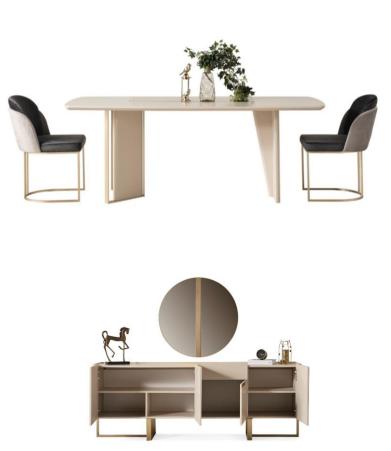

Living Room** 





**BIANCA** Dining Room





MANGO Corner Set





STELLA Living Room





NATURA Living Room

NATURA Corner Set





RIYAD Living Room

RIYAD Dining Room





LIZBINA Living Room

LIZBINA Dining Room





PORTO Living Room







PORTO Dining Room







PANEMERA Living Room

PANEMERA Dining Room









FRIDA Living Room

FRIDA Dining Room





MOTTO Living Room





LOVE Corner Set









## GUMA Living Room







TARZ Living Room









## CEHESTER Living Room









MILDA Living Room

## MILDA Dining Room





LUCCA Living Room

LUCCA Dining Room





BOHEM Living Room









EMPERIO Living Room







## CALYON Living Room







NEW GLORIA Living Room









LERA Living Room









LERA Dining Room







OLIVIA Dining Room







GUESS Dining Room







SOHO Bedroom

# DOMINO Wardrobe





## BUBBLE Bedroom

# COCO Bedroom





LE MANS Bedroom

FORENZA Bedroom





SOHON Bedroom

# PALERMO Bedroom





BELIZE Bedroom

# MONGE Bedroom





SAHARA Bedroom

# PANEMERA Bedroom





BEYONCE Bedroom













DIO Bedroom





QUATRO Bedroom





# ANGEL Bedroom











# MONNA Bedroom









ETRO Bedroom

















FRIDA Bedroom









GOLD LINE Bedroom











BENTLEY Bedroom







NATURA Bedroom







BALL.
ARMCHAIR



CREAM.



MILYE.
ARMCHAIR



MARIA.



STARS.



LIMA. ARMCHAIR



DUNSON.



PERLA.





KOMY.







BRES.





LIME.



### KRATOS Office Set

### GOLD Office Set





MARSILYA Office Set

### NANCY Office Set





GRID Office Set

# OTTOVA Office Set





STEP Office Set

# MEETING Table





SPIN