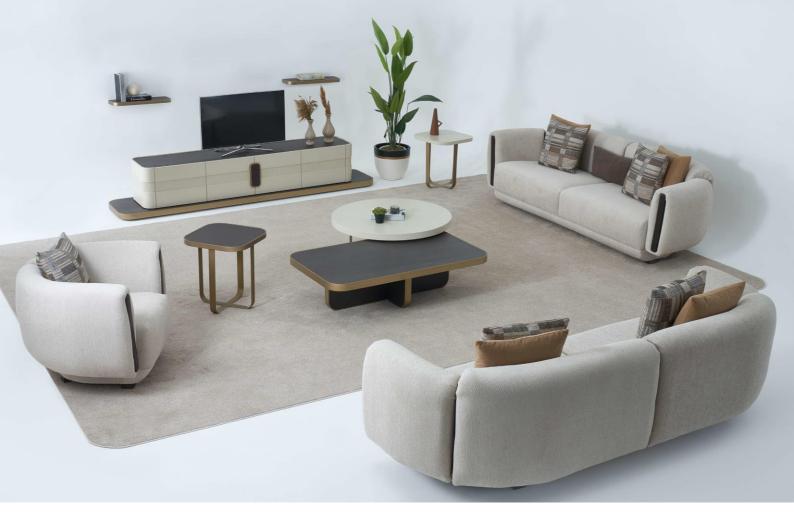

anbul Turkey. Architectural masterpieces of Luxury ARMONNA Furniture Interiors combine advanced technology with great skills of architects.

#### ZEHRA & BETUL BAYBURTLU

### **ARMONNA Headquarter**



# **CONTENTS**

Living Room
Dining Room
Bedroom
Hotel
Villa
Office
Curtain

**Projects** 





GLAMOUR Living Room







GLAMOUR Dining Room















SIESTA Living Room













LIZBON Living Room





VALENCIA Living Room

### TORONTO Dining Room





# COULD Living Room





MONGE Living Room

### MONGE Dining Room





SOHON Living Room

### SOHON Dining Room





### PALERMO Living Room

### PALERMO Dining Room





 $PETRA \ \mathsf{Living} \ \mathsf{Room}$ 

# PETRA Dining Room





ARES Living Room







ASTON Living Room









WAWE Living Room

### WAWE Dining Room





 $MOMENT \ {\tt Living} \ {\tt Room}$ 

# MOMENT Dining Room





INFINITY Living Room

### INFINITY Dining Room





INFINITY PLUS Living Room

#### INFINITY PLUS Dining Room





COCO Living Room











MOTTO Living Room

MATEO Dining Room





MASSIMO Living Room

MASSIMO Dining Room





BRAGA Living Room







BRAGA Dining Room







SAN VITO Living Room

SAN VITO Dining Room



FORENZA Living Room

FORENZA Dining Room





TIME Living Room

### TIME Dining Room





LEGEND Living Room

LEGEND Dining Room





ALYA Living Room





### LUNA Living Room













ELLIPSE Living Room

#### ELLIPSE Dining Room





OPUS Living Room

#### MARSHMALLOW Living Room





#### MONOLOG Dining Room

### SOHO Dining Room





#### HILTON Living Room

HILTON Dining Room





NOBEL Livin